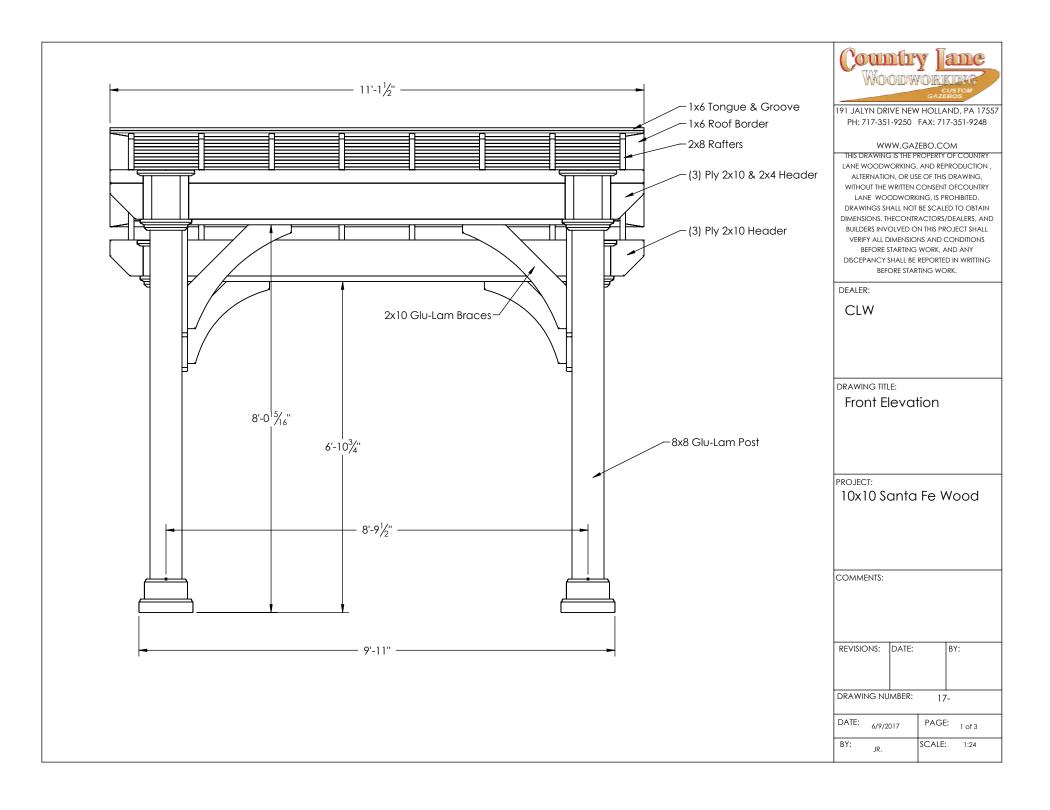

191 JALYN DRIVE NEW HOLLAND, PA 17557 PH: 717-351-9250 FAX: 717-351-9248

## WWW.GAZEBO.COM

THIS DRAWING IS THE PROPERTY OF COUNTRY
LANE WOODWORKING, AND REPRODUCTION,
ALTERNATION, OR USE OF THIS DRAWING,
WITHOUT THE WRITTEN CONSENT OF COUNTRY
LANE WOODWORKING, IS PROHIBITED.
DRAWINGS SHALL NOT BE SCALED TO OBTAIN
DIMENSIONS. THECONTRACTORS/DEALERS, AND
BUILDERS INVOLVED ON THIS PROJECT SHALL
VERIFY ALL DIMENSIONS AND CONDITIONS
BEFORE STARTING WORK, AND ANY
DISCEPANCY SHALL BE REPORTED IN WRITTING

|  | DISCEPANCY SHALL BE REPORTED IN WRITTING BEFORE STARTING WORK.  DEALER: |       |              |      |
|--|-------------------------------------------------------------------------|-------|--------------|------|
|  |                                                                         |       |              |      |
|  | CLW                                                                     |       |              |      |
|  |                                                                         |       |              |      |
|  |                                                                         |       |              |      |
|  | DRAWING TITLE: Post Layout Plan                                         |       |              |      |
|  |                                                                         |       |              |      |
|  |                                                                         |       |              |      |
|  |                                                                         |       |              |      |
|  |                                                                         |       |              |      |
|  | PROJECT:<br>10x10 Santa Fe Wood                                         |       |              |      |
|  | Toxto sama to wood                                                      |       |              |      |
|  |                                                                         |       |              |      |
|  |                                                                         |       |              |      |
|  | COMMENTS:                                                               |       |              |      |
|  |                                                                         |       |              |      |
|  |                                                                         |       |              |      |
|  |                                                                         |       |              |      |
|  | REVISIONS:                                                              | DATE: | В            | Y:   |
|  |                                                                         |       |              |      |
|  | DRAWING NUMBER: 17-                                                     |       |              |      |
|  | DATE: 6/9/2017                                                          |       | PAGE: 3 of 3 |      |
|  | BY: JR.                                                                 |       | SCALE:       | 1:24 |
|  | J.K.                                                                    |       |              |      |