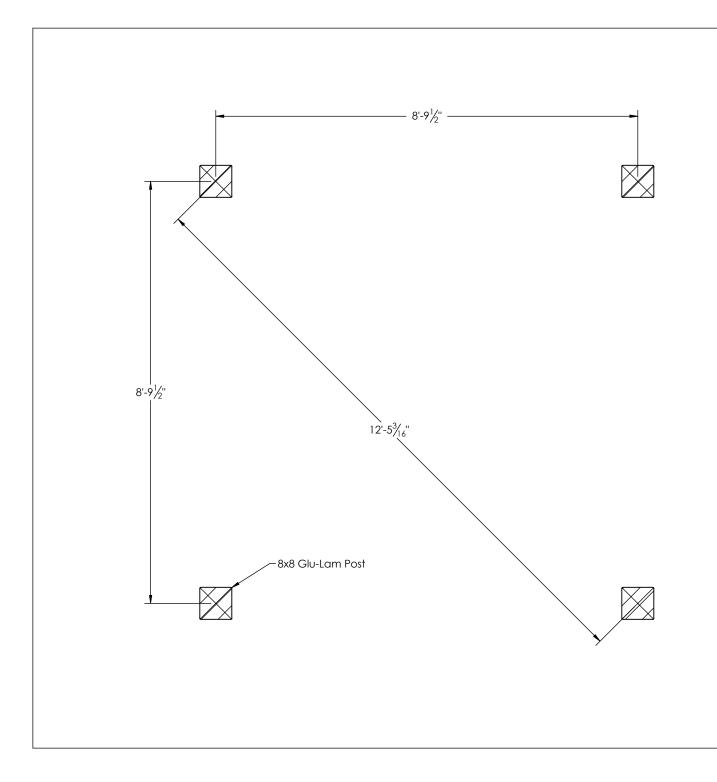

|  | DISCEPANCY SHALL BE REPORTED IN WRITTING BEFORE STARTING WORK.  DEALER: |       |              |      |
|--|-------------------------------------------------------------------------|-------|--------------|------|
|  |                                                                         |       |              |      |
|  | CLW                                                                     |       |              |      |
|  |                                                                         |       |              |      |
|  |                                                                         |       |              |      |
|  | DRAWING TITLE: Post Layout Plan                                         |       |              |      |
|  |                                                                         |       |              |      |
|  |                                                                         |       |              |      |
|  |                                                                         |       |              |      |
|  |                                                                         |       |              |      |
|  | PROJECT:<br>10x10 Santa Fe Wood                                         |       |              |      |
|  | Toxto sama to wood                                                      |       |              |      |
|  |                                                                         |       |              |      |
|  |                                                                         |       |              |      |
|  | COMMENTS:                                                               |       |              |      |
|  |                                                                         |       |              |      |
|  |                                                                         |       |              |      |
|  |                                                                         |       |              |      |
|  | REVISIONS:                                                              | DATE: | В            | Y:   |
|  |                                                                         |       |              |      |
|  | DRAWING NUMBER: 17-                                                     |       |              |      |
|  | DATE: 6/9/2017                                                          |       | PAGE: 3 of 3 |      |
|  | BY: JR.                                                                 |       | SCALE:       | 1:24 |
|  | J.K.                                                                    |       |              |      |