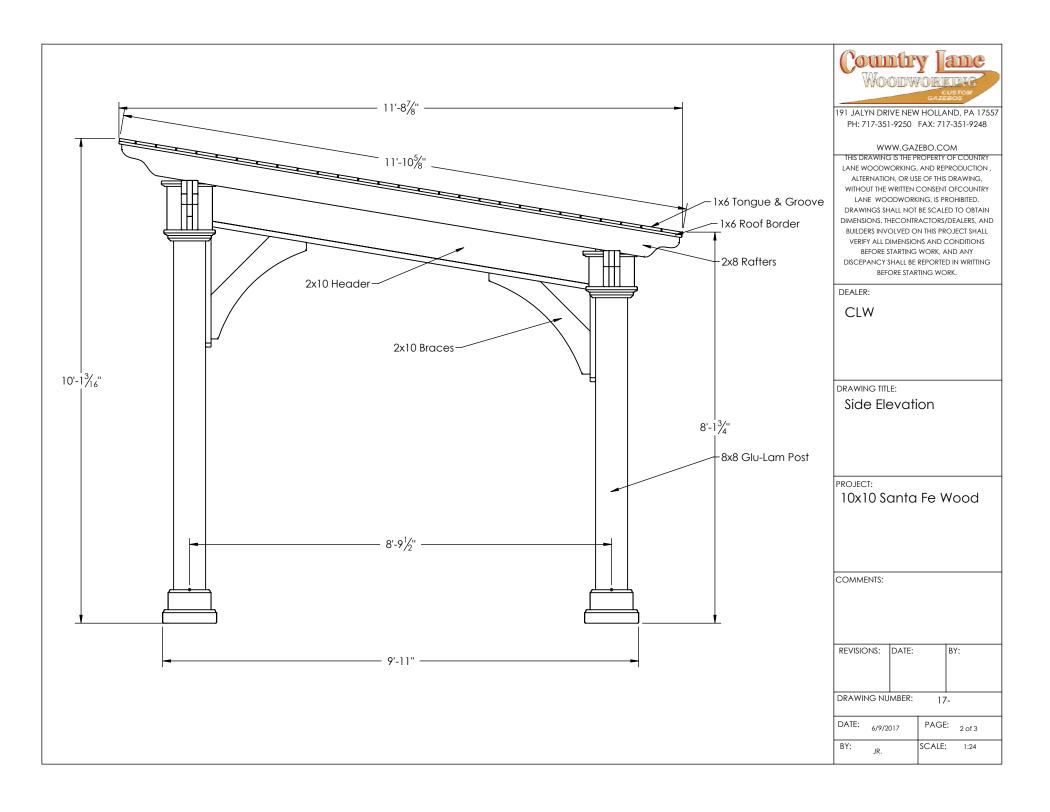

191 JALYN DRIVE NEW HOLLAND, PA 17557 PH: 717-351-9250 FAX: 717-351-9248

## WWW.GAZEBO.COM

THIS DRAWING IS THE PROPERTY OF COUNTRY
LANE WOODWORKING, AND REPRODUCTION,
ALTERNATION, OR USE OF THIS DRAWING,
WITHOUT THE WRITTEN CONSENT OF COUNTRY
LANE WOODWORKING, IS PROHIBITED.
DRAWINGS SHALL NOT BE SCALED TO OBTAIN
DIMENSIONS. THECONTRACTORS/DEALERS, AND
BUILDERS INVOLVED ON THIS PROJECT SHALL
VERIFY ALL DIMENSIONS AND CONDITIONS
BEFORE STARTING WORK, AND ANY
DISCEPANCY SHALL BE REPORTED IN WRITTING

|  | DISCEPANCY SHALL BE REPORTED IN WRITTING BEFORE STARTING WORK.  DEALER: |       |              |      |
|--|-------------------------------------------------------------------------|-------|--------------|------|
|  |                                                                         |       |              |      |
|  | CLW                                                                     |       |              |      |
|  |                                                                         |       |              |      |
|  |                                                                         |       |              |      |
|  | DRAWING TITLE: Post Layout Plan                                         |       |              |      |
|  |                                                                         |       |              |      |
|  |                                                                         |       |              |      |
|  |                                                                         |       |              |      |
|  |                                                                         |       |              |      |
|  | PROJECT:<br>10x10 Santa Fe Wood                                         |       |              |      |
|  | Toxto sama to wood                                                      |       |              |      |
|  |                                                                         |       |              |      |
|  |                                                                         |       |              |      |
|  | COMMENTS:                                                               |       |              |      |
|  |                                                                         |       |              |      |
|  |                                                                         |       |              |      |
|  |                                                                         |       |              |      |
|  | REVISIONS:                                                              | DATE: | В            | Y:   |
|  |                                                                         |       |              |      |
|  | DRAWING NUMBER: 17-                                                     |       |              |      |
|  | DATE: 6/9/2017                                                          |       | PAGE: 3 of 3 |      |
|  | BY: JR.                                                                 |       | SCALE:       | 1:24 |
|  | J.K.                                                                    |       |              |      |