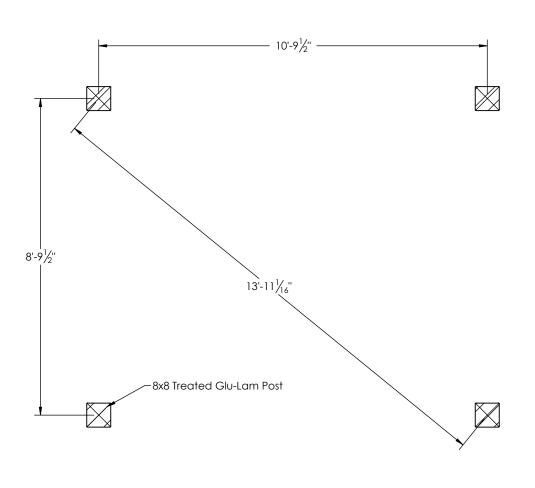

| DISCEPANCY S<br>BEFO            |       | REPORTE      | D IN WRITTING |
|---------------------------------|-------|--------------|---------------|
| DEALER:                         |       |              |               |
| DRAWING TITLE Post La           |       | · Plar       | ١             |
| PROJECT:<br>10x12 So<br>Pergola |       | Fe V         | Vood          |
| COMMENTS:                       |       |              |               |
| REVISIONS:                      | DATE: |              | BY:           |
| DRAWING NU                      | MBER: |              |               |
| DATE: 10/5/2017                 |       | PAGE: 3 of 3 |               |
| BY: JR.                         |       | SCALE: 1:32  |               |