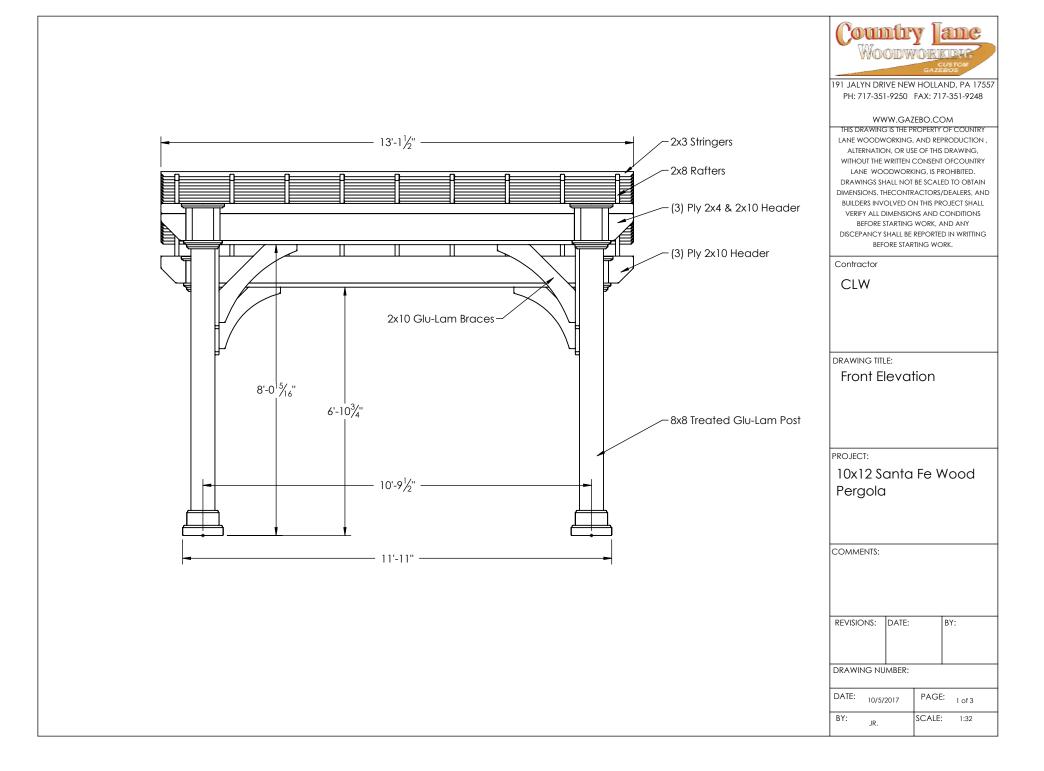

191 JALYN DRIVE NEW HOLLAND, PA 17557 PH: 717-351-9250 FAX: 717-351-9248

## WWW.GAZEBO.COM

THIS DRAWING IS THE PROPERTY OF COUNTRY
LANE WOODWORKING, AND REPRODUCTION,
ALTERNATION, OR USE OF THIS DRAWING,
WITHOUT THE WRITTEN CONSENT OF COUNTRY
LANE WOODWORKING, IS PROHIBITED.
DRAWINGS SHALL NOT BE SCALED TO OBTAIN
DIMENSIONS. THECONTRACTORS/DEALERS, AND
BUILDERS INVOLVED ON THIS PROJECT SHALL
VERIFY ALL DIMENSIONS AND CONDITIONS
BEFORE STARTING WORK, AND ANY
DISCEPANCY SHALL BE REPORTED IN WRITTING
BEFORE STARTING WORK.