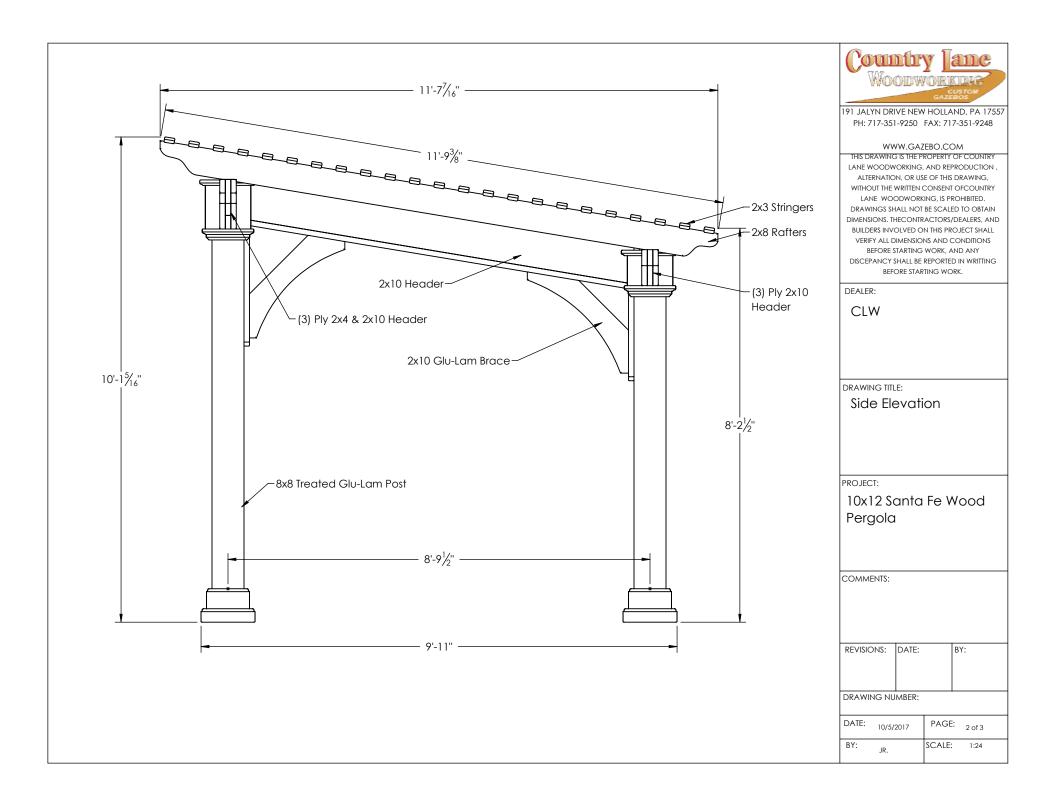

191 JALYN DRIVE NEW HOLLAND, PA 17557 PH: 717-351-9250 FAX: 717-351-9248

## WWW.GAZEBO.COM

THIS DRAWING IS THE PROPERTY OF COUNTRY
LANE WOODWORKING, AND REPRODUCTION,
ALTERNATION, OR USE OF THIS DRAWING,
WITHOUT THE WRITTEN CONSENT OF COUNTRY
LANE WOODWORKING, IS PROHIBITED.
DRAWINGS SHALL NOT BE SCALED TO OBTAIN
DIMENSIONS. THECONTRACTORS/DEALERS, AND
BUILDERS INVOLVED ON THIS PROJECT SHALL
VERIFY ALL DIMENSIONS AND CONDITIONS
BEFORE STARTING WORK, AND ANY
DISCEPANCY SHALL BE REPORTED IN WRITTING
BEFORE STARTING WORK.