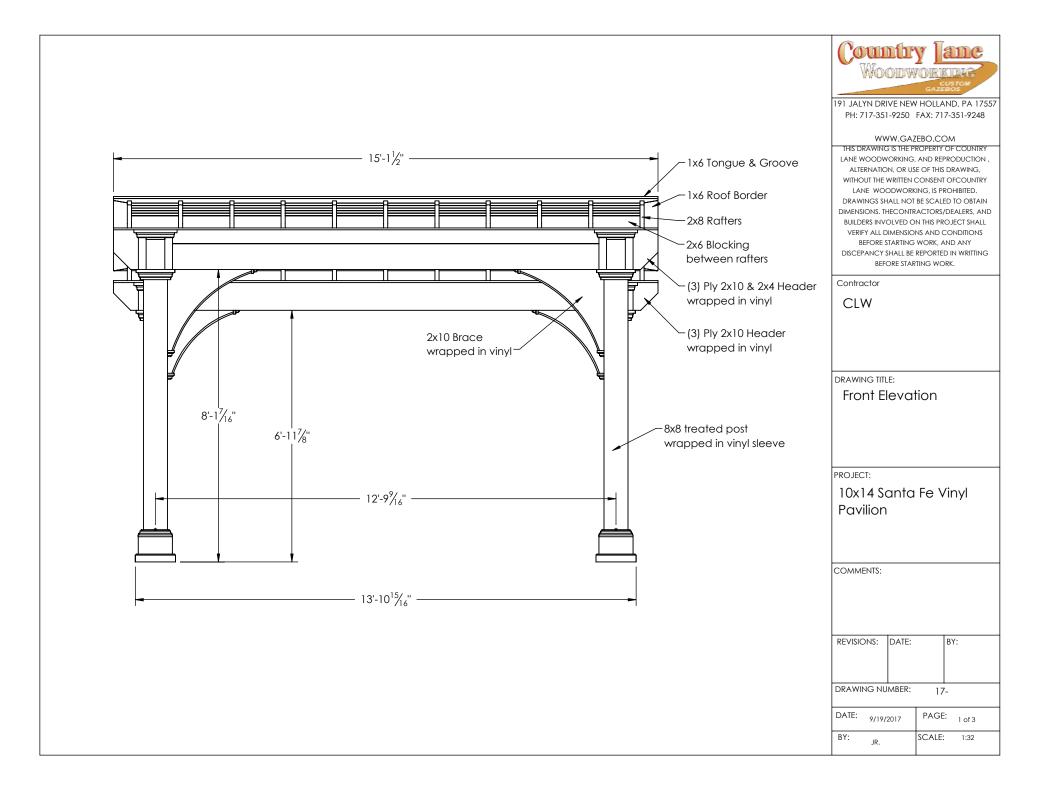

191 JALYN DRIVE NEW HOLLAND, PA 17557 PH: 717-351-9250 FAX: 717-351-9248

## WWW.GAZEBO.COM

THIS DRAWING IS THE PROPERTY OF COUNTRY
LANE WOODWORKING, AND REPRODUCTION ,
ALTERNATION, OR USE OF THIS DRAWING,
WITHOUT THE WRITTEN CONSENT OF COUNTRY
LANE WOODWORKING, IS PROHIBITED.
DRAWINGS SHALL NOT BE SCALED TO OBTAIN
DIMENSIONS. THECONTRACTORS/DEALERS, AND
BUILDERS INVOLVED ON THIS PROJECT SHALL
VERIFY ALL DIMENSIONS AND CONDITIONS
BEFORE STARTING WORK, AND ANY
DISCEPANCY SHALL BE REPORTED IN WRITTING
BEFORE STARTING WORK.