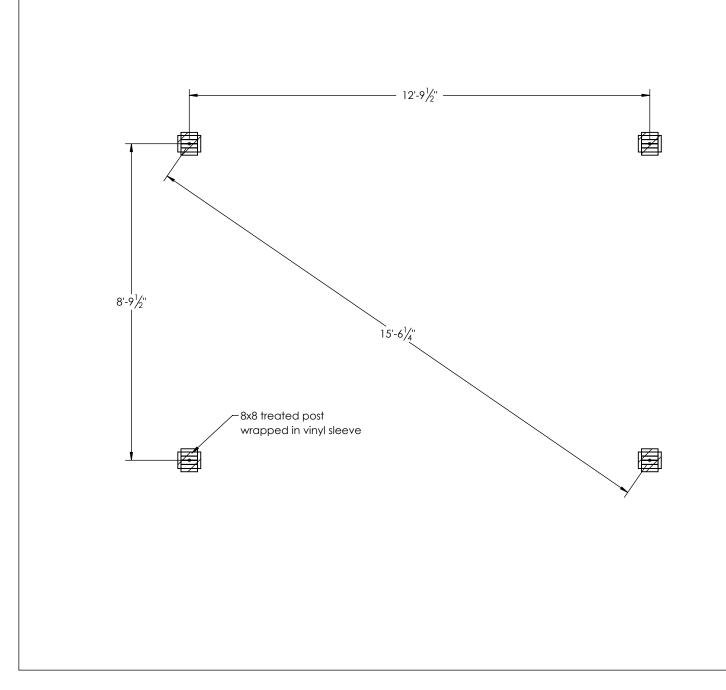

| DISCEPANCY SHALL BE REPORTED IN WRITTING<br>BEFORE STARTING WORK. |              |  |
|-------------------------------------------------------------------|--------------|--|
| Contractor                                                        |              |  |
| CLW                                                               |              |  |
|                                                                   |              |  |
| DRAWING TITLE:                                                    |              |  |
| Post Layout                                                       | rPian        |  |
| PROJECT:                                                          |              |  |
| 10x14 Santa<br>Pavilion                                           | Fe Vinyl     |  |
| COMMENTS:                                                         |              |  |
| REVISIONS: DATE:                                                  | BY:          |  |
| DRAWING NUMBER:                                                   | 17-          |  |
| DATE: 9/19/2017                                                   | PAGE: 3 of 3 |  |
| BY: JR.                                                           | SCALE: 1:32  |  |