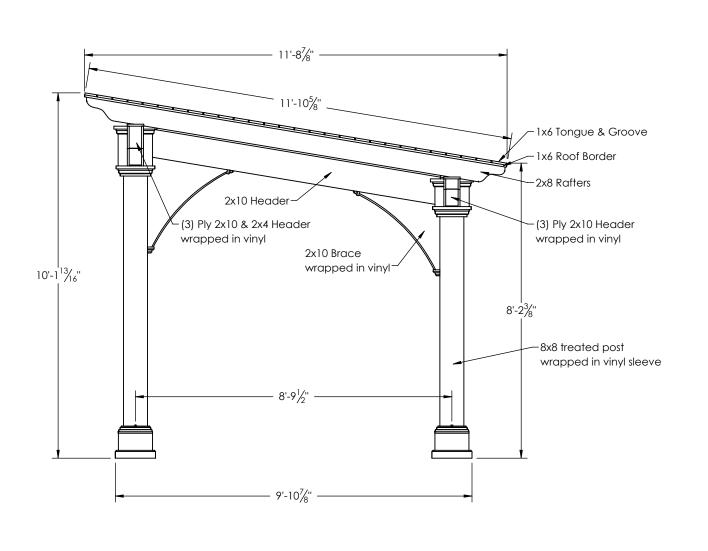

| Contro | act |
|--------|-----|
|--------|-----|

CLW

DRAWING TITLE:

Side Elevation

PROJECT:

10x14 Santa Fe Vinyl Pavilion

COMMENTS:

REVISIONS: DATE: BY:

DRAWING NUMBER: 17-

DATE: 9/19/2017 PAGE: 2 of 3

BY: SCALE: 1:32

191 JALYN DRIVE NEW HOLLAND, PA 17557 PH: 717-351-9250 FAX: 717-351-9248