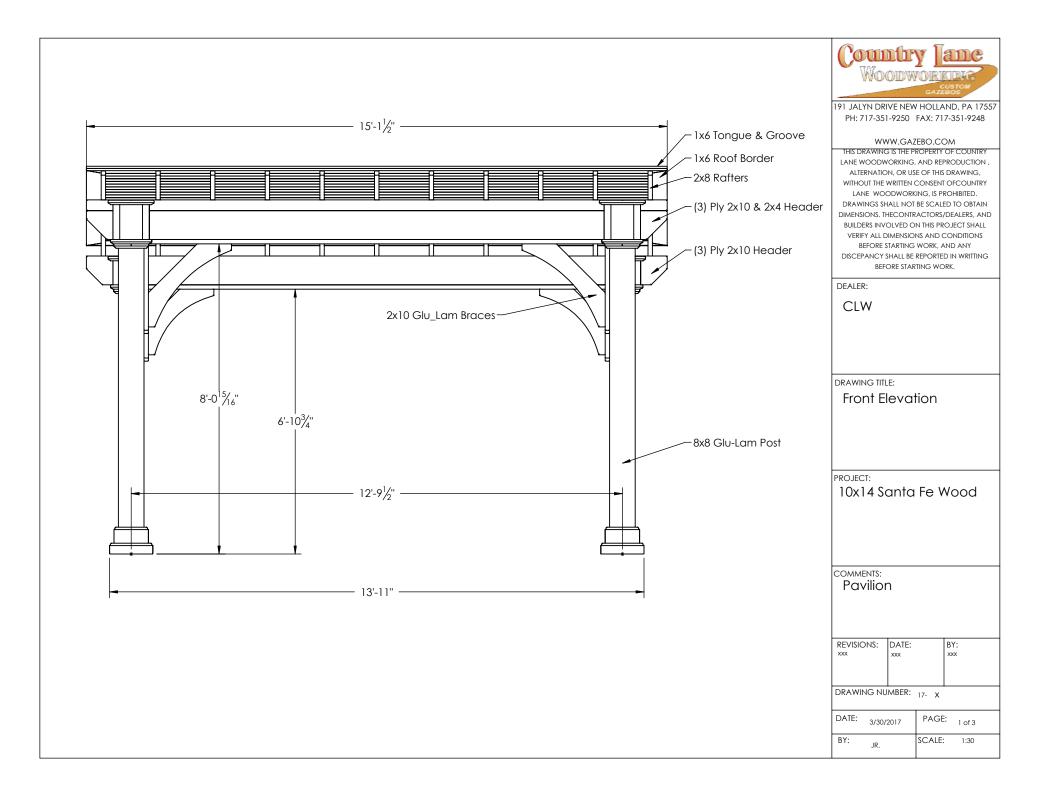

191 JALYN DRIVE NEW HOLLAND, PA 17557 PH: 717-351-9250 FAX: 717-351-9248

## WWW.GAZEBO.COM

THIS DRAWING IS THE PROPERTY OF COUNTRY LANE WOODWORKING, AND REPRODUCTION, ALTERNATION, OR USE OF THIS DRAWING, WITHOUT THE WRITTEN CONSENT OFCOUNTRY LANE WOODWORKING, IS PROHIBITED. DRAWINGS SHALL NOT BE SCALED TO OBTAIN DIMENSIONS. THECONTRACTORS/DEALERS, AND BUILDERS INVOLVED ON THIS PROJECT SHALL VERIFY ALL DIMENSIONS AND CONDITIONS BEFORE STARTING WORK, AND ANY DISCEPANCY SHALL BE REPORTED IN WRITTING BEFORE STARTING WORK.