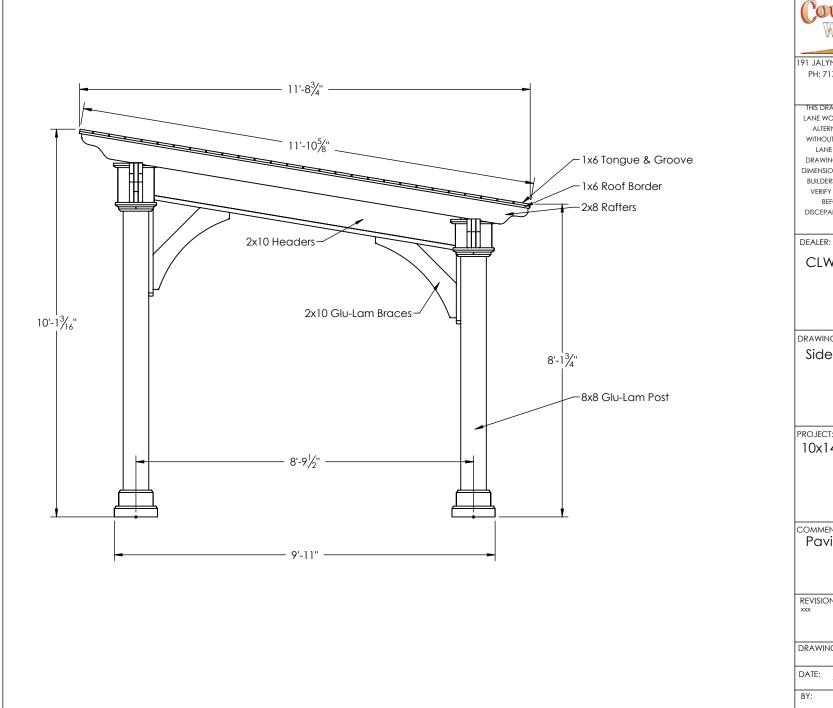

191 JALYN DRIVE NEW HOLLAND, PA 17557 PH: 717-351-9250 FAX: 717-351-9248

## WWW.GAZEBO.COM

THIS DRAWING IS THE PROPERTY OF COUNTRY LANE WOODWORKING, AND REPRODUCTION, ALTERNATION, OR USE OF THIS DRAWING, WITHOUT THE WRITTEN CONSENT OFCOUNTRY LANE WOODWORKING, IS PROHIBITED. DRAWINGS SHALL NOT BE SCALED TO OBTAIN DIMENSIONS. THECONTRACTORS/DEALERS, AND BUILDERS INVOLVED ON THIS PROJECT SHALL VERIFY ALL DIMENSIONS AND CONDITIONS BEFORE STARTING WORK, AND ANY DISCEPANCY SHALL BE REPORTED IN WRITTING BEFORE STARTING WORK.

| С | LW |
|---|----|

DRAWING TITLE:

Side Elevation

PROJECT:

10x14 Santa Fe Wood

COMMENTS: Pavilion

REVISIONS: DATE: BY:

DRAWING NUMBER: 17- X

DATE: 3/30/2017 PAGE: 2 of 3 SCALE: 1:30