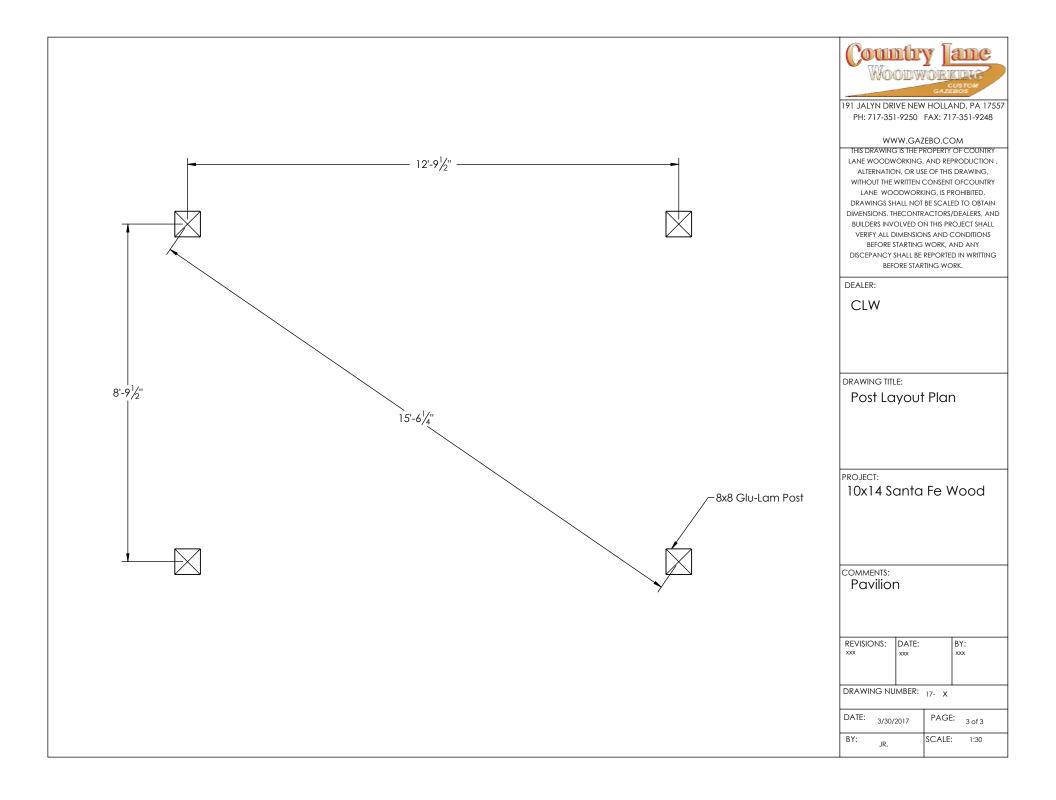

191 JALYN DRIVE NEW HOLLAND, PA 17557 PH: 717-351-9250 FAX: 717-351-9248

## WWW.GAZEBO.COM

THIS DRAWING IS THE PROPERTY OF COUNTRY LANE WOODWORKING, AND REPRODUCTION, ALTERNATION, OR USE OF THIS DRAWING, WITHOUT THE WRITTEN CONSENT OFCOUNTRY LANE WOODWORKING, IS PROHIBITED. DRAWINGS SHALL NOT BE SCALED TO OBTAIN DIMENSIONS. THECONTRACTORS/DEALERS, AND BUILDERS INVOLVED ON THIS PROJECT SHALL VERIFY ALL DIMENSIONS AND CONDITIONS BEFORE STARTING WORK, AND ANY DISCEPANCY SHALL BE REPORTED IN WRITTING BEFORE STARTING WORK.