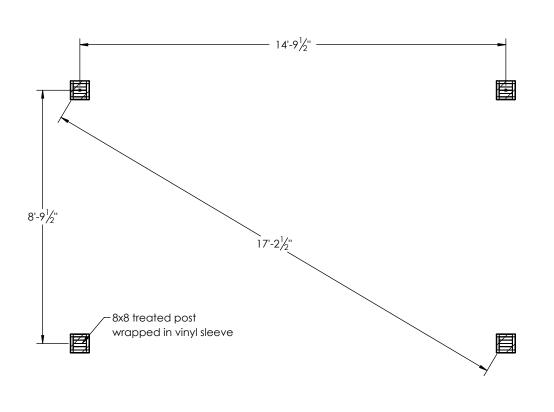

|                            |               |       | REPORTED<br>TING WOR |        |
|----------------------------|---------------|-------|----------------------|--------|
| Contra                     | ctor          |       |                      |        |
| CLV                        | Ν             |       |                      |        |
|                            |               |       |                      |        |
| DRAWI                      |               |       | Plan                 |        |
|                            |               |       |                      |        |
| PROJEC                     | T:            |       |                      |        |
| 10x1                       | 16 S          | anta  | Fe V                 | inyl   |
| Pay                        | ilion         |       |                      | •      |
| ı uv                       |               |       |                      |        |
| ıuv                        |               |       |                      |        |
| ruv                        |               |       |                      |        |
| СОММІ                      | ENTS:         |       |                      |        |
|                            | ENTS:         |       |                      |        |
|                            | ENTS:         |       |                      |        |
| СОММІ                      |               |       |                      |        |
|                            |               | DATE: | I                    | BY:    |
| СОММІ                      |               | DATE: |                      | BY:    |
| СОММІ                      | DNS:          |       | 17-                  |        |
| COMMI                      | DNS:          | MBER: |                      |        |
| COMMI<br>REVISIO<br>DRAWII | DNS:<br>NG NU | MBER: | 17-                  | 3 of 3 |