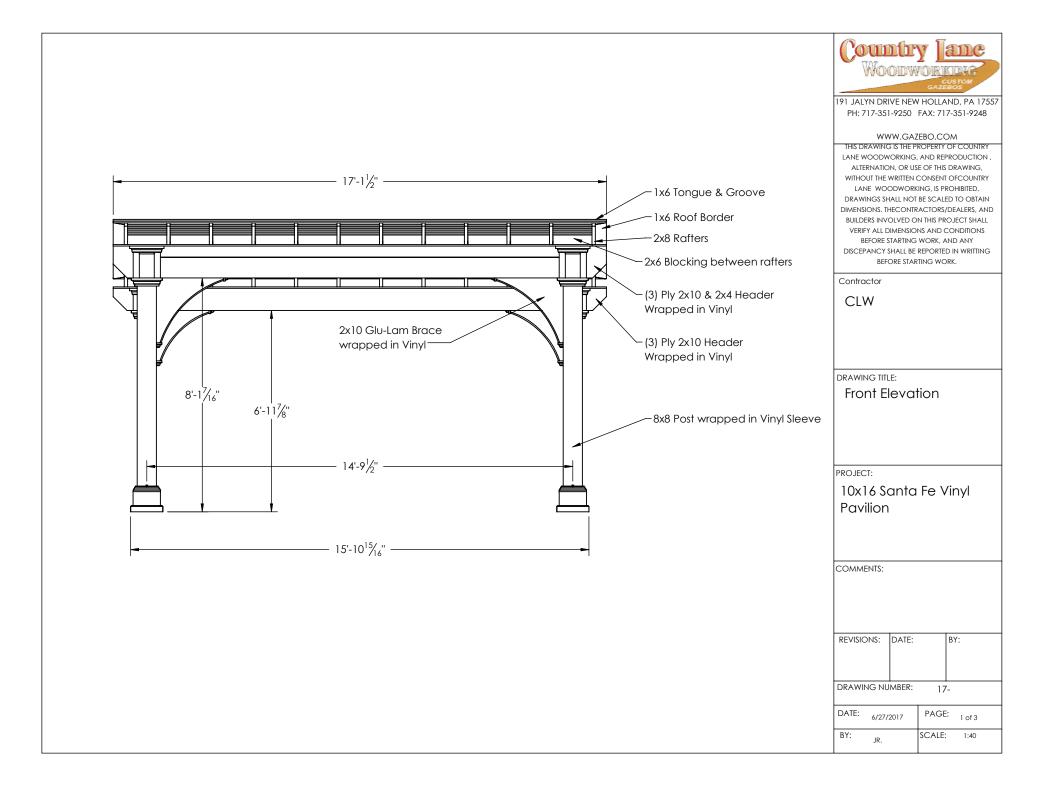

191 JALYN DRIVE NEW HOLLAND, PA 17557 PH: 717-351-9250 FAX: 717-351-9248

## WWW.GAZEBO.COM

THIS DRAWING IS THE PROPERTY OF COUNTRY
LANE WOODWORKING, AND REPRODUCTION,
ALTERNATION, OR USE OF THIS DRAWING,
WITHOUT THE WRITTEN CONSENT OF COUNTRY
LANE WOODWORKING, IS PROHIBITED.
DRAWINGS SHALL NOT BE SCALED TO OBTAIN
DIMENSIONS. THECONTRACTORS/DEALERS, AND
BUILDERS INVOLVED ON THIS PROJECT SHALL
VERIFY ALL DIMENSIONS AND CONDITIONS
BEFORE STARTING WORK, AND ANY
DISCEPANCY SHALL BE REPORTED IN WRITTING

|                            |               |       | REPORTED<br>TING WOR |        |
|----------------------------|---------------|-------|----------------------|--------|
| Contra                     | ctor          |       |                      |        |
| CLV