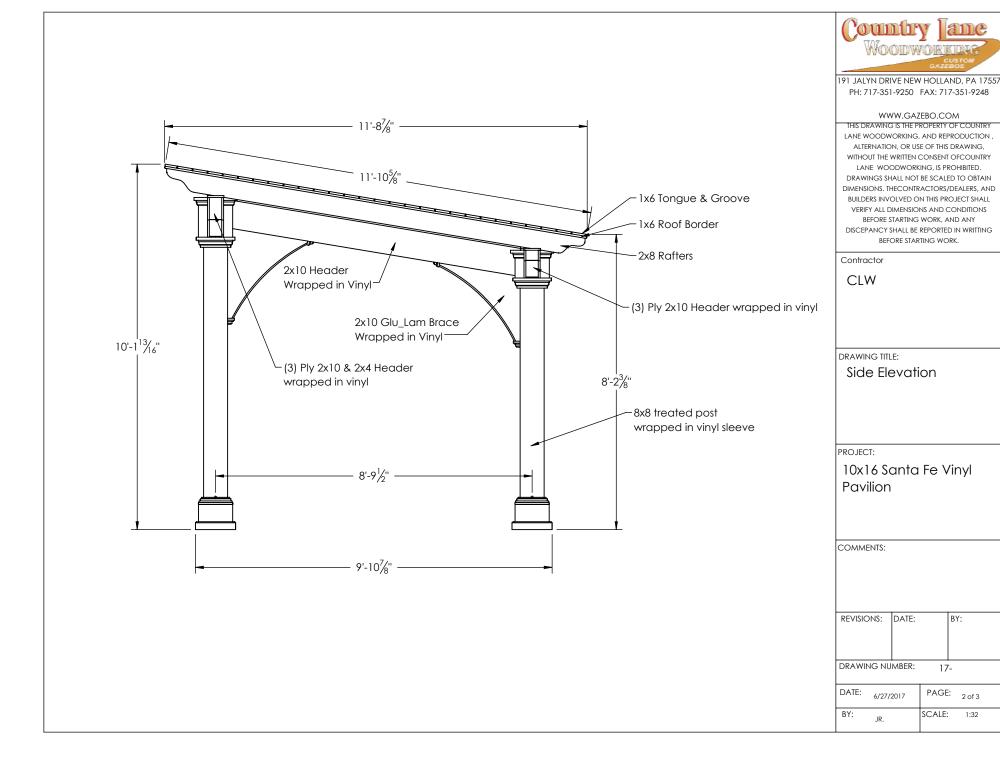

191 JALYN DRIVE NEW HOLLAND, PA 17557 PH: 717-351-9250 FAX: 717-351-9248

## WWW.GAZEBO.COM

THIS DRAWING IS THE PROPERTY OF COUNTRY
LANE WOODWORKING, AND REPRODUCTION,
ALTERNATION, OR USE OF THIS DRAWING,
WITHOUT THE WRITTEN CONSENT OF COUNTRY
LANE WOODWORKING, IS PROHIBITED.
DRAWINGS SHALL NOT BE SCALED TO OBTAIN
DIMENSIONS. THECONTRACTORS/DEALERS, AND
BUILDERS INVOLVED ON THIS PROJECT SHALL
VERIFY ALL DIMENSIONS AND CONDITIONS
BEFORE STARTING WORK, AND ANY
DISCEPANCY SHALL BE REPORTED IN WRITTING

|                            |               |       | REPORTED<br>TING WOR |        |
|----------------------------|---------------|-------|----------------------|--------|
| Contra                     | ctor          |       |                      |        |
| CLV