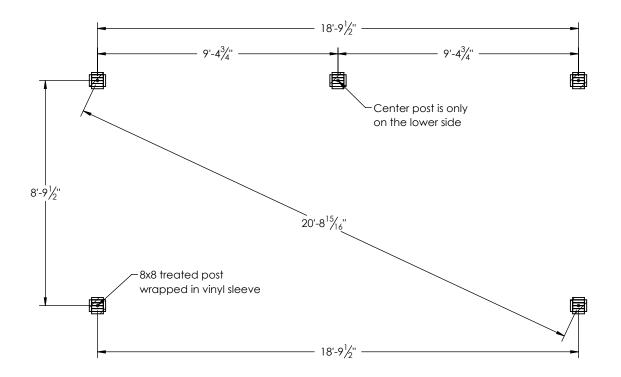

| SEL CITE OF MINIO WORK |              |
|------------------------|--------------|
| Contractor             |              |
| CLW                    |              |
|                        |              |
|                        |              |
|                        |              |
| DRAWING TITLE:         |              |
| Post Layout            | Plan         |
|                        |              |
|                        |              |
|                        |              |
| PROJECT:               |              |
| 10x20 Santa            | Fe Vinvl     |
| Pavilion               |              |
| T G VIII G I I         |              |
|                        |              |
|                        |              |
| COMMENTS:              |              |
|                        |              |
|                        |              |
|                        | 1            |
| REVISIONS: DATE:       | BY:          |
|                        |              |
| DRAWING NUMBER:        | <br>17-      |
|                        | 17-          |
| DATE: 9/19/2017        | PAGE: 3 of 3 |
| BY: JR.                | SCALE: 1:45  |
|                        |              |