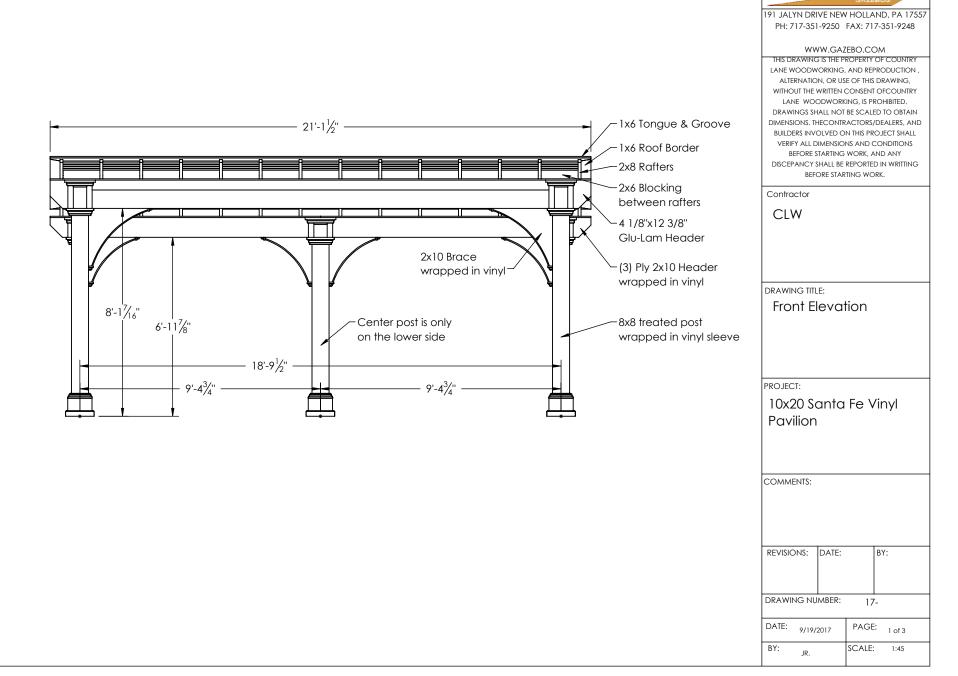

Country Jane

191 JALYN DRIVE NEW HOLLAND, PA 17557 PH: 717-351-9250 FAX: 717-351-9248

## WWW.GAZEBO.COM

THIS DRAWING IS THE PROPERTY OF COUNTRY
LANE WOODWORKING, AND REPRODUCTION,
ALTERNATION, OR USE OF THIS DRAWING,
WITHOUT THE WRITTEN CONSENT OF COUNTRY
LANE WOODWORKING, IS PROHIBITED.
DRAWINGS SHALL NOT BE SCALED TO OBTAIN
DIMENSIONS. THECONTRACTORS/DEALERS, AND
BUILDERS INVOLVED ON THIS PROJECT SHALL
VERIFY ALL DIMENSIONS AND CONDITIONS
BEFORE STARTING WORK, AND ANY
DISCEPANCY SHALL BE REPORTED IN WRITTING