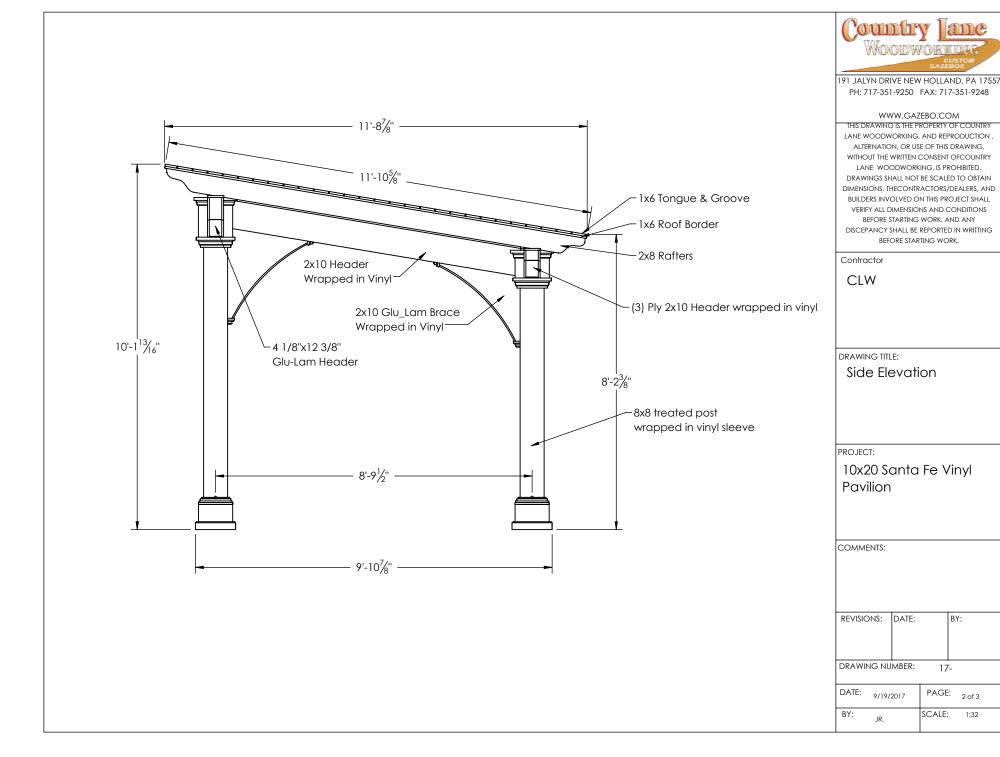

Country Jane

191 JALYN DRIVE NEW HOLLAND, PA 17557 PH: 717-351-9250 FAX: 717-351-9248

## WWW.GAZEBO.COM

THIS DRAWING IS THE PROPERTY OF COUNTRY
LANE WOODWORKING, AND REPRODUCTION,
ALTERNATION, OR USE OF THIS DRAWING,
WITHOUT THE WRITTEN CONSENT OF COUNTRY
LANE WOODWORKING, IS PROHIBITED.
DRAWINGS SHALL NOT BE SCALED TO OBTAIN
DIMENSIONS. THECONTRACTORS/DEALERS, AND
BUILDERS INVOLVED ON THIS PROJECT SHALL
VERIFY ALL DIMENSIONS AND CONDITIONS
BEFORE STARTING WORK, AND ANY
DISCEPANCY SHALL BE REPORTED IN WRITTING