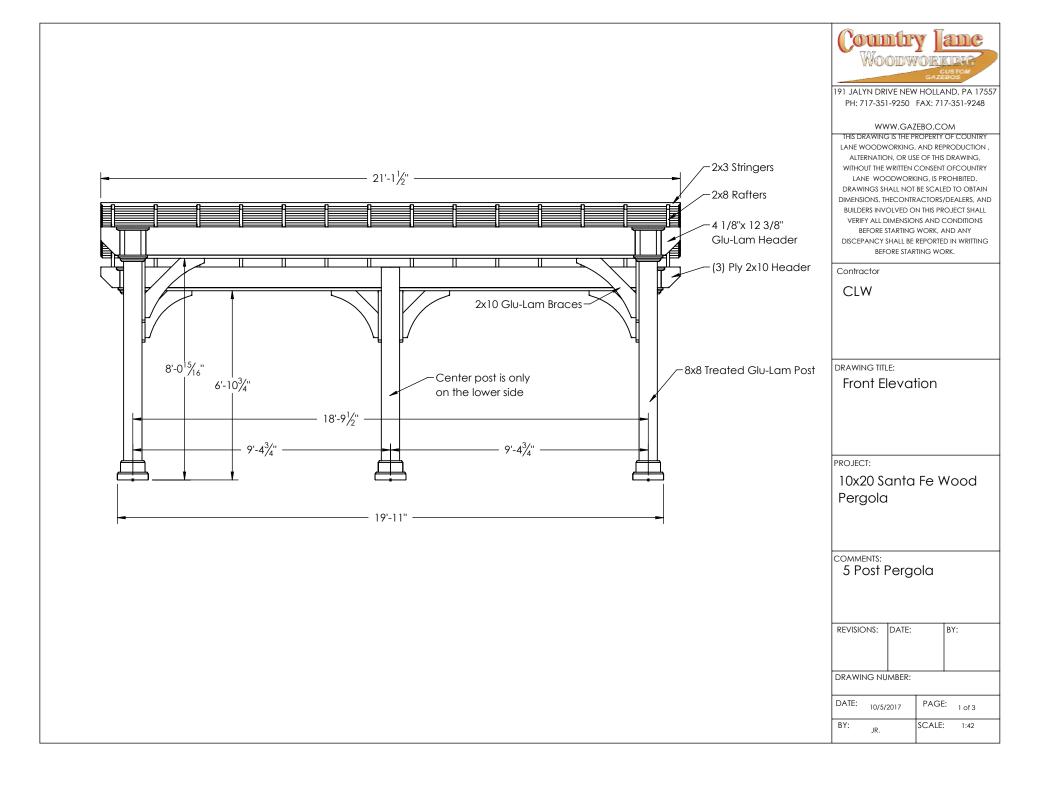

191 JALYN DRIVE NEW HOLLAND, PA 17557 PH: 717-351-9250 FAX: 717-351-9248

## WWW.GAZEBO.COM

IHIS DRAWING IS THE PROPERTY OF COUNTRY
LANE WOODWORKING, AND REPRODUCTION ,
ALTERNATION, OR USE OF THIS DRAWING,
WITHOUT THE WRITTEN CONSENT OF COUNTRY
LANE WOODWORKING, IS PROHIBITED.
DRAWINGS SHALL NOT BE SCALED TO OBTAIN
DIMENSIONS. THECONTRACTORS/DEALERS, AND
BUILDERS INVOLVED ON THIS PROJECT SHALL
VERIFY ALL DIMENSIONS AND CONDITIONS
BEFORE STARTING WORK, AND ANY
DISCEPANCY SHALL BE REPORTED IN WRITTING
BEFORE STARTING WORK.