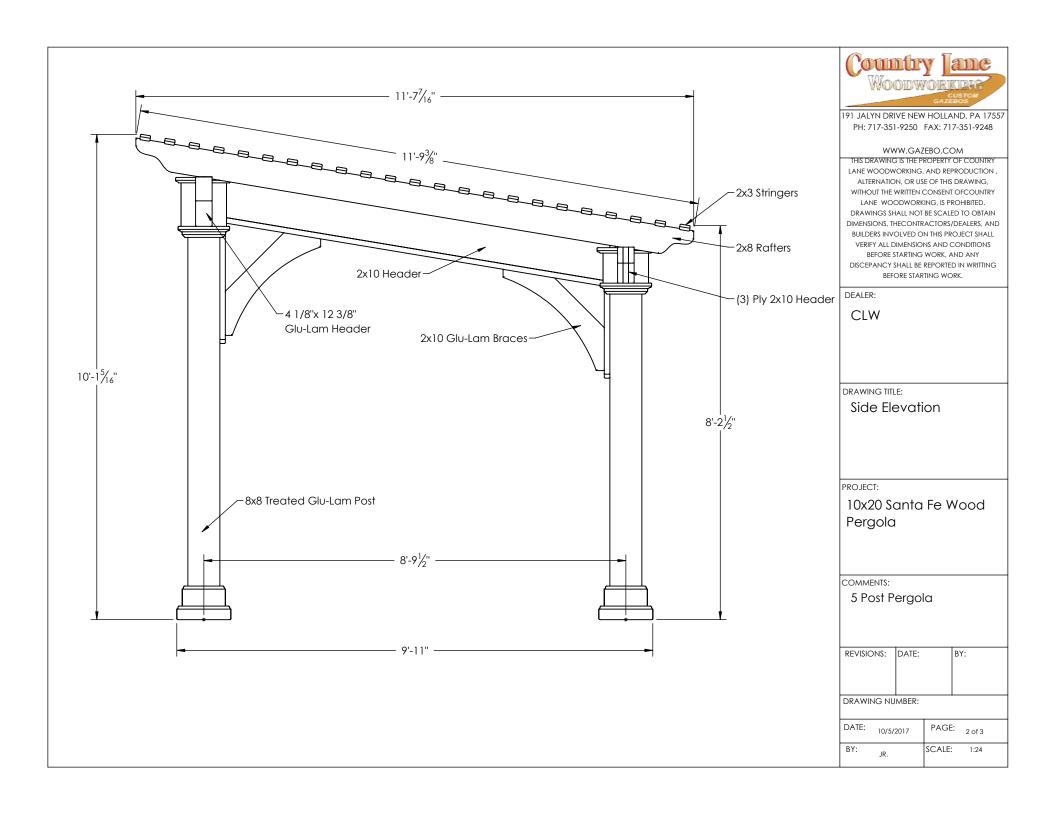

191 JALYN DRIVE NEW HOLLAND, PA 17557 PH: 717-351-9250 FAX: 717-351-9248

## WWW.GAZEBO.COM

IHIS DRAWING IS THE PROPERTY OF COUNTRY
LANE WOODWORKING, AND REPRODUCTION ,
ALTERNATION, OR USE OF THIS DRAWING,
WITHOUT THE WRITTEN CONSENT OF COUNTRY
LANE WOODWORKING, IS PROHIBITED.
DRAWINGS SHALL NOT BE SCALED TO OBTAIN
DIMENSIONS. THECONTRACTORS/DEALERS, AND
BUILDERS INVOLVED ON THIS PROJECT SHALL
VERIFY ALL DIMENSIONS AND CONDITIONS
BEFORE STARTING WORK, AND ANY
DISCEPANCY SHALL BE REPORTED IN WRITTING
BEFORE STARTING WORK.