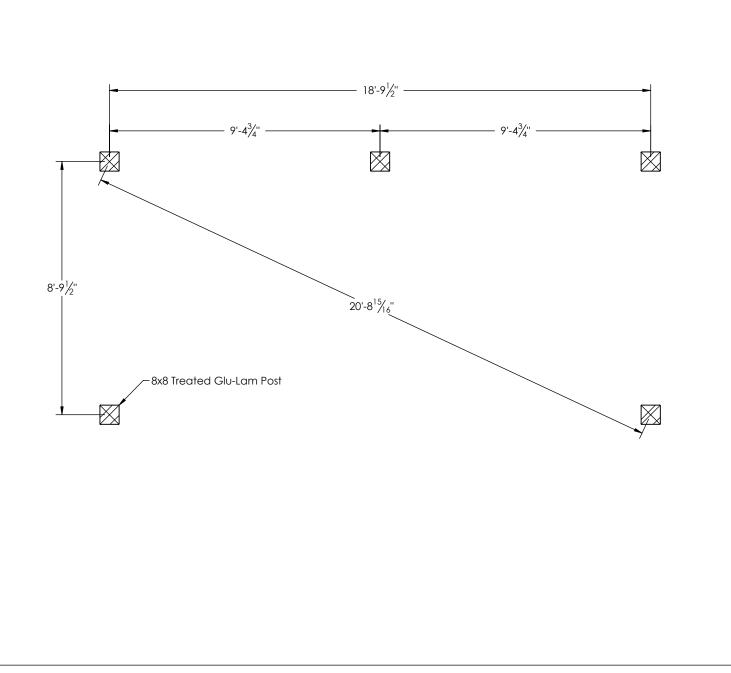

| DEALER:                           |               |
|-----------------------------------|---------------|
| CLW                               |               |
|                                   |               |
|                                   |               |
|                                   |               |
| DRAWING TITLE:                    |               |
| Post Layout                       | t Plan        |
| , , , ,                           |               |
|                                   |               |
|                                   |               |
|                                   |               |
| PROJECT:                          | <b>5</b>      |
| 10x20 Santa                       | ı Fe Wood     |
| Pergola                           |               |
|                                   |               |
|                                   |               |
| COMMENTS:                         |               |
| 5 Post Perg                       |               |
| 9                                 | ola           |
|                                   | nola          |
| 2 1 221 1 319                     | ıola          |
| REVISIONS: DATE:                  | pola<br>  BY: |
|                                   |               |
| REVISIONS: DATE:                  |               |
|                                   |               |
| REVISIONS: DATE:  DRAWING NUMBER: | BY:           |
| REVISIONS: DATE:  DRAWING NUMBER: | BY:           |