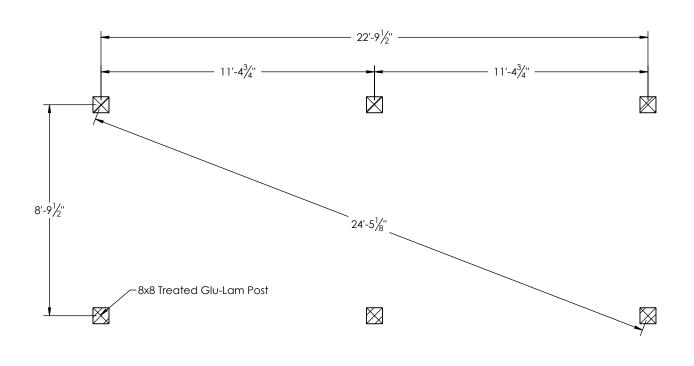

| Contractor     |        |              |     |    |  |
|----------------|--------|--------------|-----|----|--|
| CLW            |        |              |     |    |  |
|                |        |              |     |    |  |
|                |        |              |     |    |  |
|                |        |              |     |    |  |
| DRAWING TITL   | E:     |              |     |    |  |
| Post La        | yout   | Plar         | 1   |    |  |
|                |        |              |     |    |  |
|                |        |              |     |    |  |
|                |        |              |     |    |  |
| PROJECT:       |        |              |     |    |  |
| 10x24 Sc       | anta   | Fe V         | ۷o  | od |  |
| Pavilion       |        |              |     |    |  |
|                |        |              |     |    |  |
|                |        |              |     |    |  |
| COMMENTS:      | ·:1:   |              |     |    |  |
| 6 Post F       | 'avIII | on           |     |    |  |
|                |        |              |     |    |  |
|                |        |              |     |    |  |
| REVISIONS:     | DATE:  |              | BY: |    |  |
|                |        |              |     |    |  |
| DRAWING NU     | MBER:  | 18           | -33 | 6  |  |
|                |        |              |     |    |  |
| DATE: 3/9/2018 |        | PAGE: 3 of 3 |     |    |  |
| RV.            |        | SCALE: 1:49  |     |    |  |