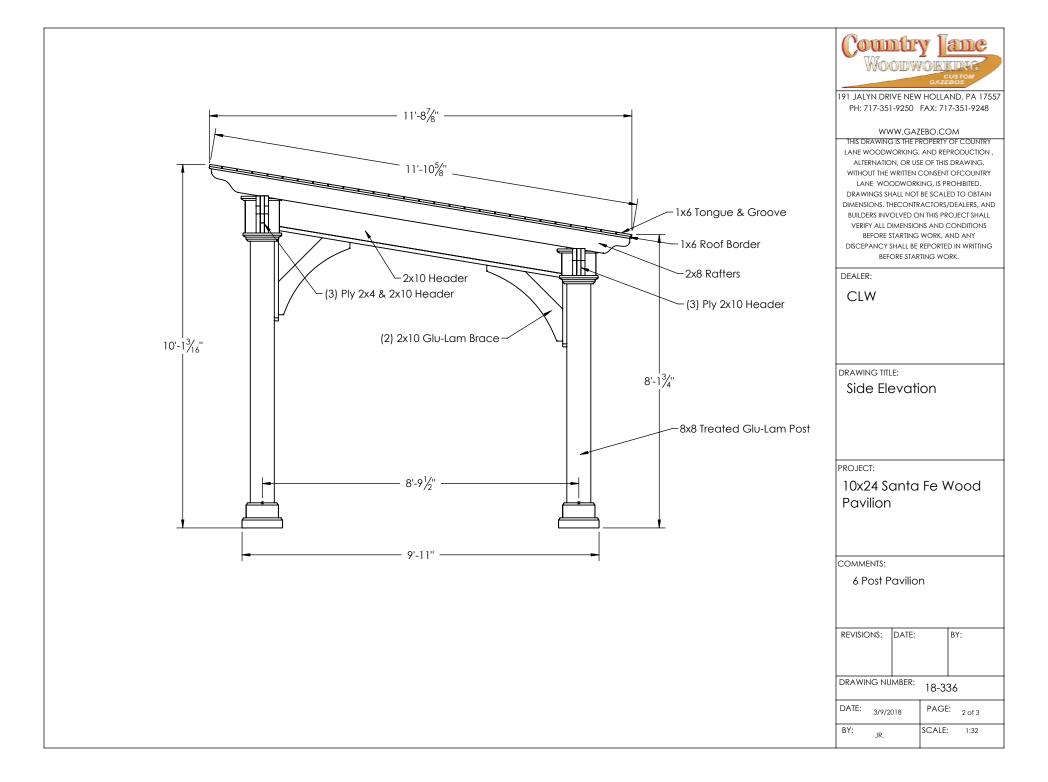

191 JALYN DRIVE NEW HOLLAND, PA 17557 PH: 717-351-9250 FAX: 717-351-9248

## WWW.GAZEBO.COM

THIS DRAWING IS THE PROPERTY OF COUNTRY
LANE WOODWORKING, ANY REPRODUCTION,
ALTERNATION, OR USE OF THIS DRAWING,
WITHOUT THE WRITTEN CONSENT OFCOUNTRY
LANE WOODWORKING, IS PROHIBITED.
DRAWINGS SHALL NOT BE SCALED TO OBTAIN
DIMENSIONS. THECONTRACTORS/DEALERS, AND
BUILDERS INVOLVED ON THIS PROJECT SHALL
VERIFY ALL DIMENSIONS AND CONDITIONS
BEFORE STARTING WORK. ANY DISCREPANCY
SHALL BE REPORTED IN WRITTING BEFORE
STARTING WORK.

| Contractor     |        |              |     |    |  |
|----------------|--------|--------------|-----|----|--|
| CLW            |        |              |     |    |  |
|                |        |              |     |    |  |
|                |        |              |