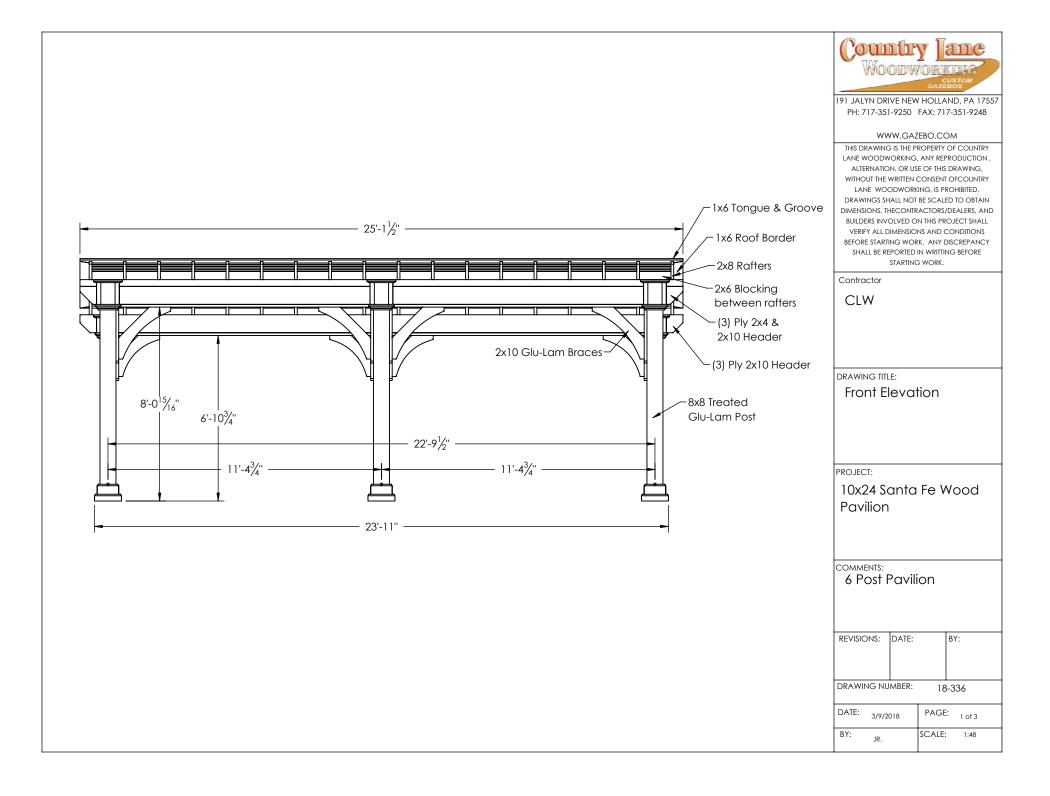

191 JALYN DRIVE NEW HOLLAND, PA 17557 PH: 717-351-9250 FAX: 717-351-9248

## WWW.GAZEBO.COM

THIS DRAWING IS THE PROPERTY OF COUNTRY
LANE WOODWORKING, ANY REPRODUCTION,
ALTERNATION, OR USE OF THIS DRAWING,
WITHOUT THE WRITTEN CONSENT OFCOUNTRY
LANE WOODWORKING, IS PROHIBITED.
DRAWINGS SHALL NOT BE SCALED TO OBTAIN
DIMENSIONS. THECONTRACTORS/DEALERS, AND
BUILDERS INVOLVED ON THIS PROJECT SHALL
VERIFY ALL DIMENSIONS AND CONDITIONS
BEFORE STARTING WORK. ANY DISCREPANCY
SHALL BE REPORTED IN WRITTING BEFORE
STARTING WORK.

| Contractor     |        |              |     |    |  |
|----------------|--------|--------------|-----|----|--|
| CLW            |        |              |     |    |  |
|                |        |              |     |    |  |
|                |        |