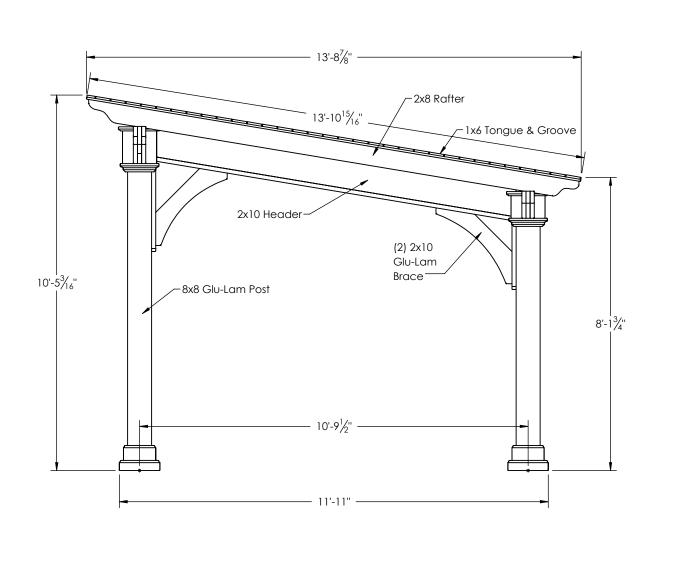

| DEALER:              |         |               |        |   |
|----------------------|---------|---------------|--------|---|
| CLW                  |         |               |        |   |
|                      |         |               |        |   |
|                      |         |               |        |   |
|                      |         |               |        |   |
| DRAWING TITL         | F:      |               |        | - |
| Side Ele             |         | on            |        |   |
|                      |         |               |        |   |
|                      |         |               |        |   |
|                      |         |               |        |   |
| DDO IFOT             |         |               |        | _ |
| PROJECT:             | J       | Γ- \ <i>'</i> | A / l  |   |
| 12x12 So<br>Pavilion |         | re v          | vood   |   |
| ravillori            |         |               |        |   |
|                      |         |               |        |   |
|                      |         |               |        |   |
| COMMENTS:            |         |               |        |   |
| XXX                  |         |               |        |   |
|                      |         |               |        |   |
|                      |         |               |        |   |
| REVISIONS:           | DATE:   |               | BY:    |   |
|                      |         |               |        |   |
| DRAWING NU           | MRED.   |               |        |   |
| 210 (11110 140       | TTIDEN. | 17- X         |        |   |
| DATE: 5/9/2          | 017     | PAGE          | 2 of 3 |   |
| BY: SCALE: 1:32      |         |               |        | - |