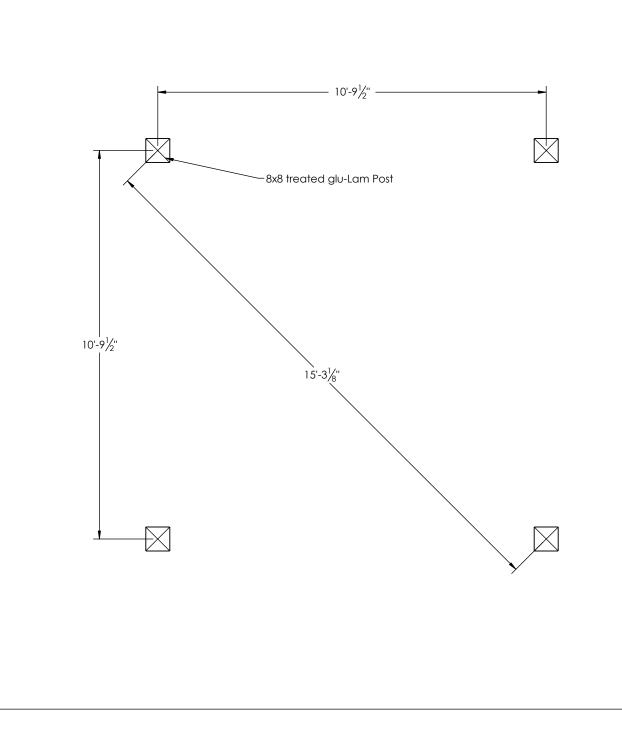

|              |       | TING WO | RK.      |
|--------------|-------|---------|----------|
| DEALER:      |       |         |          |
| CLW          |       |         |          |
|              |       |         |          |
|              |       |         |          |
|              |       |         |          |
| DRAWING TITL |       |         |          |
| Post La      | yout  | Plar    | 1        |
|              |       |         |          |
|              |       |         |          |
|              |       |         |          |
| PROJECT:     |       |         |          |
| 12x12 Sc     | anta  | Fe V    | Vood     |
| Pavilion     |       | 10 1    | 1000     |
| TAVIIIOTI    |       |         |          |
|              |       |         |          |
|              |       |         |          |
| COMMENTS:    |       |         |          |
| XXX          |       |         |          |
|              |       |         |          |
|              |       |         |          |
| REVISIONS:   | DATE: |         | BY:      |
| XXX          | XXX   |         | XXX      |
|              |       |         |          |
| DRAWING NU   | MBER: | 17- X   |          |
| DATE: 5/9/2  | 017   | PAGE    | : 3 of 3 |
|              |       |         |          |