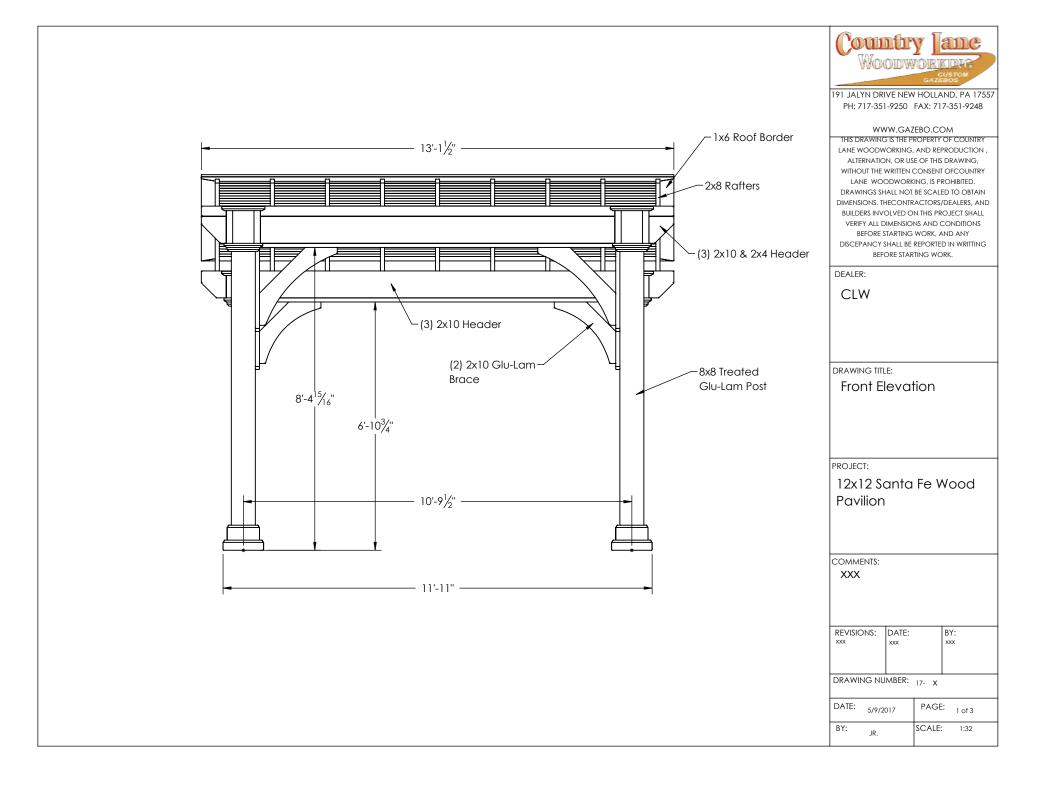

191 JALYN DRIVE NEW HOLLAND, PA 17557 PH: 717-351-9250 FAX: 717-351-9248

## WWW.GAZEBO.COM

THIS DRAWING IS THE PROPERTY OF COUNTRY
LANE WOODWORKING, AND REPRODUCTION,
ALTERNATION, OR USE OF THIS DRAWING,
WITHOUT THE WRITTEN CONSENT OF COUNTRY
LANE WOODWORKING, IS PROHIBITED.
DRAWINGS SHALL NOT BE SCALED TO OBTAIN
DIMENSIONS. THECONTRACTORS/DEALERS, AND
BUILDERS INVOLVED ON THIS PROJECT SHALL
VERIFY ALL DIMENSIONS AND CONDITIONS
BEFORE STARTING WORK, AND ANY
DISCEPANCY SHALL BE REPORTED IN WRITTING
BEFORE STARTING WORK.