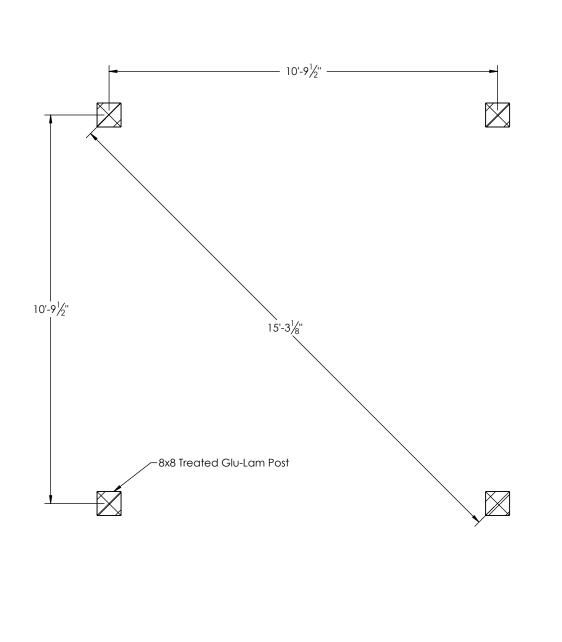

| 521                               | ORE STAR | TING WO        | RK.      |  |
|-----------------------------------|----------|----------------|----------|--|
| Contractor                        |          |                |          |  |
| CLW                               |          |                |          |  |
|                                   |          |                |          |  |
| DRAWING TITL                      | .E:      |                |          |  |
| Post Layout Plan                  |          |                |          |  |
|                                   |          |                |          |  |
|                                   |          |                |          |  |
| PROJECT:                          |          |                |          |  |
| 12x12 Sc                          | anta     | Fe V           | Vood     |  |
|                                   |          |                |          |  |
| Pergola                           |          |                |          |  |
| Pergola                           | I        |                |          |  |
| Pergola                           | I        |                |          |  |
|                                   |          |                |          |  |
|                                   |          |                |          |  |
| Pergola                           |          |                |          |  |
|                                   |          |                |          |  |
| COMMENTS:                         | DATE:    |                | BY:      |  |
| COMMENTS:                         |          |                | BY:      |  |
| COMMENTS:                         |          |                | BY:      |  |
| COMMENTS:                         | DATE:    |                | BY:      |  |
| COMMENTS:                         | DATE:    | PAGE           | : 3 of 3 |  |
| COMMENTS:  REVISIONS:  DRAWING NU | DATE:    | PAGE<br>SCALE: | : 3 of 3 |  |