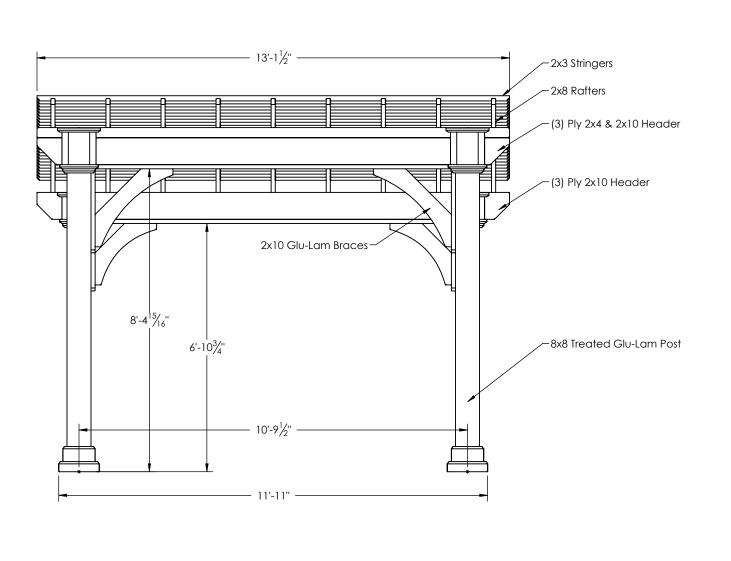

| Contrac |
|---------|
|---------|

CLW

DRAWING TITLE:

Front Elevation

PROJECT:

12x12 Santa Fe Wood Pergola

COMMENTS:

REVISIONS: DATE: BY: