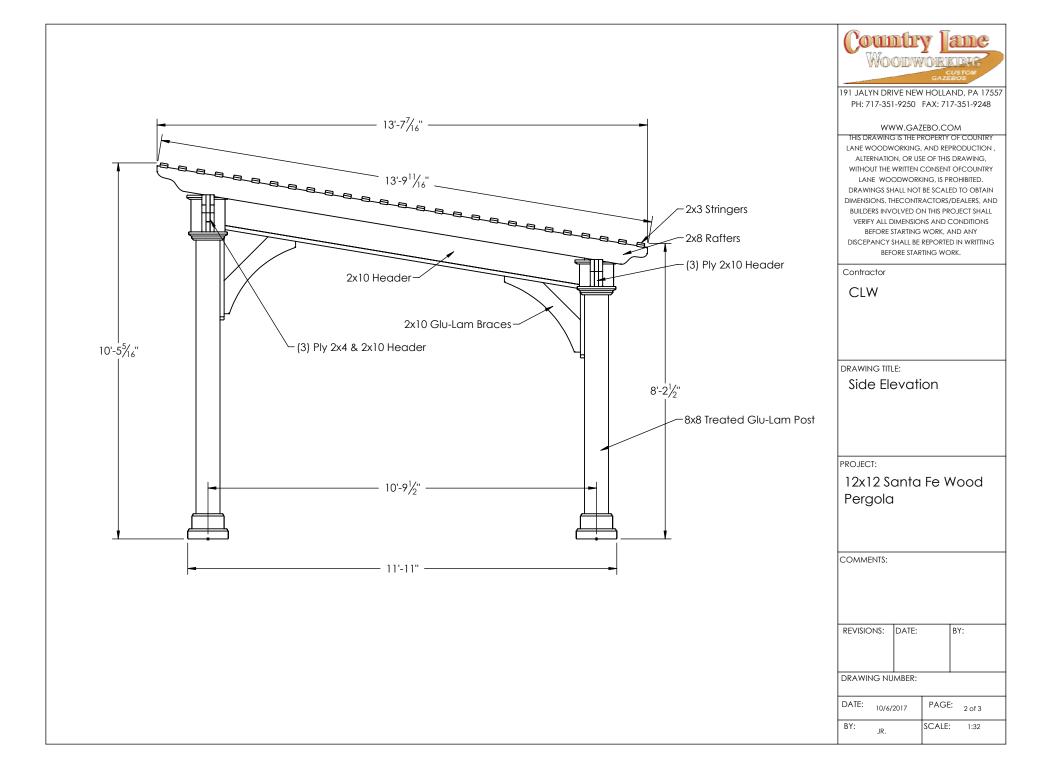

| Contrac |
|---------|
|---------|

CLW

DRAWING TITLE:

Front Elevation

PROJECT:

12x12 Santa Fe Wood Pergola

COMMENTS:

REVISIONS: DATE: BY: