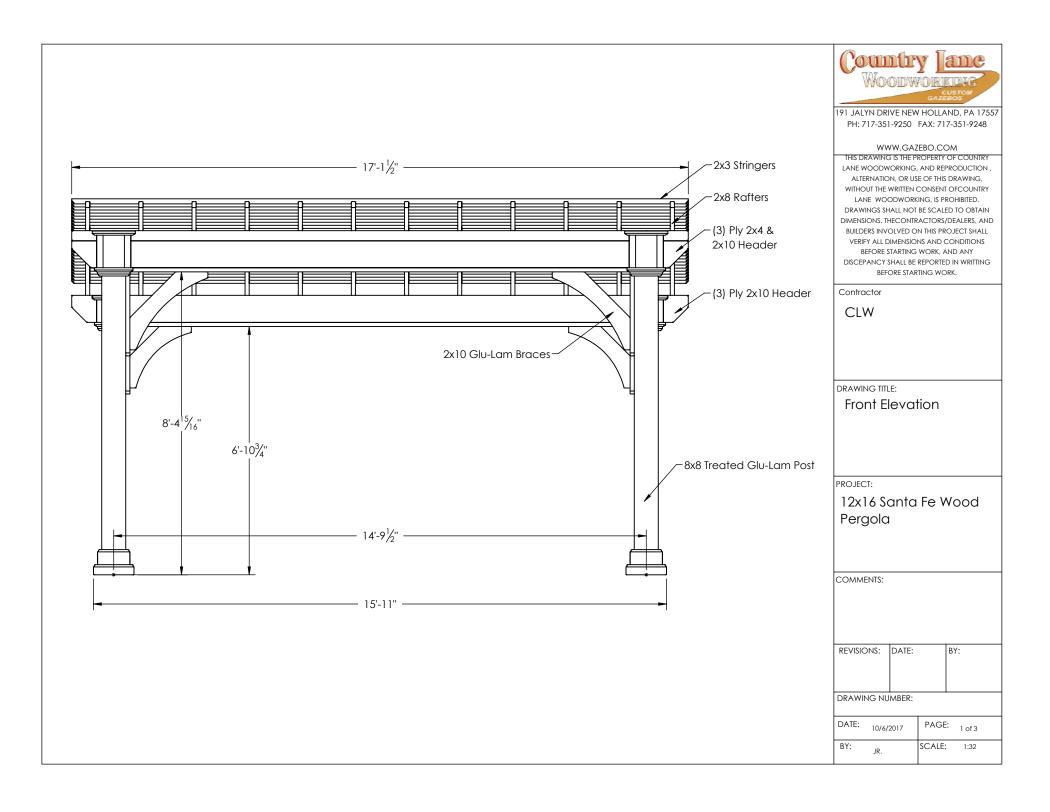

191 JALYN DRIVE NEW HOLLAND, PA 17557 PH: 717-351-9250 FAX: 717-351-9248

## WWW.GAZEBO.COM

THIS DRAWING IS THE PROPERTY OF COUNTRY LANE WOODWORKING, AND REPRODUCTION, ALTERNATION, OR USE OF THIS DRAWING, WITHOUT THE WRITTEN CONSENT OFCOUNTRY LANE WOODWORKING, IS PROHIBITED. DRAWINGS SHALL NOT BE SCALED TO OBTAIN DIMENSIONS. THECONTRACTORS/DEALERS, AND BUILDERS INVOLVED ON THIS PROJECT SHALL VERIFY ALL DIMENSIONS AND CONDITIONS BEFORE STARTING WORK, AND ANY DISCEPANCY SHALL BE REPORTED IN WRITTING REFORE STARTING WORK