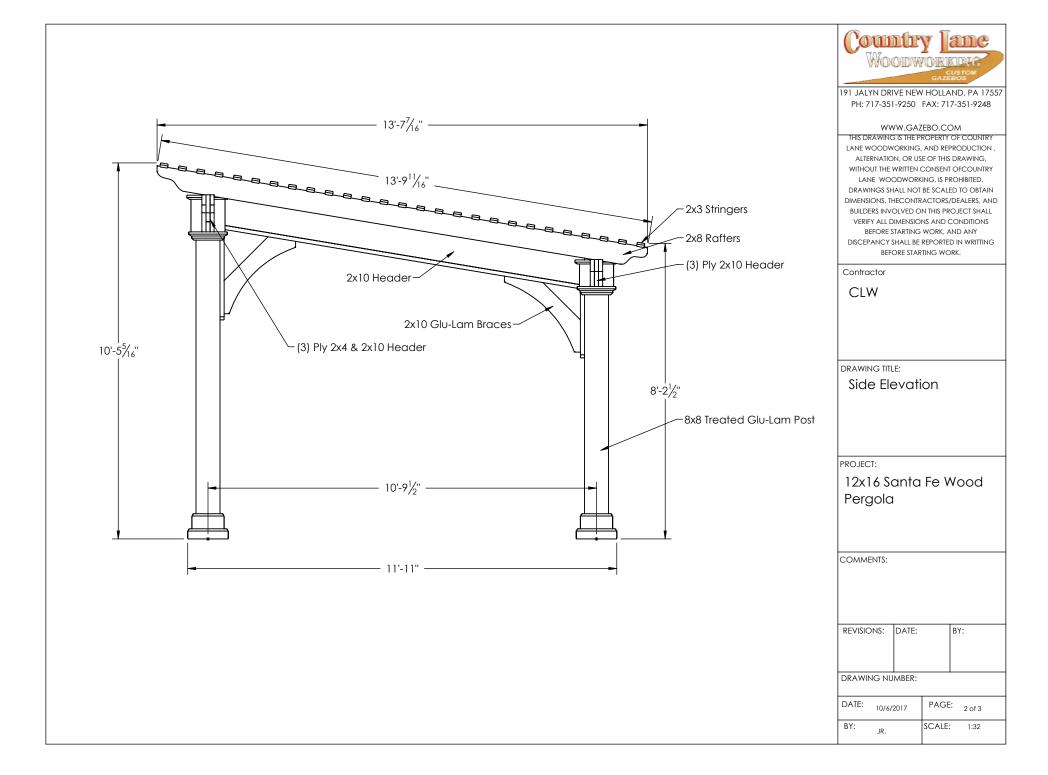

191 JALYN DRIVE NEW HOLLAND, PA 17557 PH: 717-351-9250 FAX: 717-351-9248

## WWW.GAZEBO.COM

THIS DRAWING IS THE PROPERTY OF COUNTRY LANE WOODWORKING, AND REPRODUCTION, ALTERNATION, OR USE OF THIS DRAWING, WITHOUT THE WRITTEN CONSENT OFCOUNTRY LANE WOODWORKING, IS PROHIBITED. DRAWINGS SHALL NOT BE SCALED TO OBTAIN DIMENSIONS. THECONTRACTORS/DEALERS, AND BUILDERS INVOLVED ON THIS PROJECT SHALL VERIFY ALL DIMENSIONS AND CONDITIONS BEFORE STARTING WORK, AND ANY DISCEPANCY SHALL BE REPORTED IN WRITTING REFORE STARTING WORK