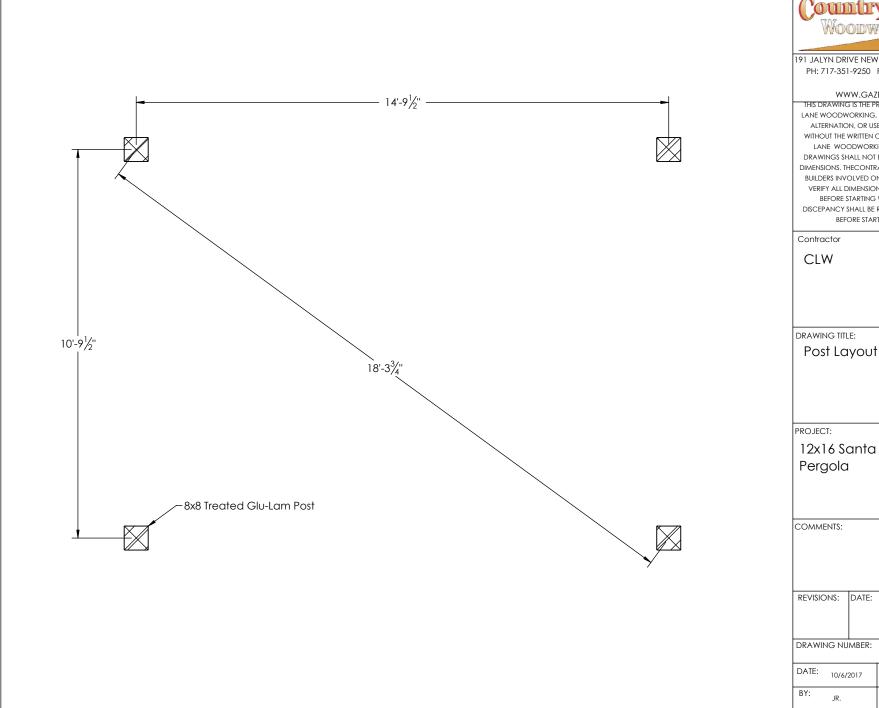

| BEFORE STARTING WORK. |  |  |  |  |  |
|-----------------------|--|--|--|--|--|
| ontractor             |  |  |  |  |  |
| CLW                   |  |  |  |  |  |
|                       |  |  |  |  |  |
|                       |  |  |  |  |  |
|                       |  |  |  |  |  |
| RAWING TITLE:         |  |  |  |  |  |
|                       |  |  |  |  |  |
| Post Layout Plan      |  |  |  |  |  |
|                       |  |  |  |  |  |
|                       |  |  |  |  |  |
|                       |  |  |  |  |  |
|                       |  |  |  |  |  |
| OJECT:                |  |  |  |  |  |
| 2x16 Santa Fe Wood    |  |  |  |  |  |
| Pergola               |  |  |  |  |  |
| 9 -                   |  |  |  |  |  |
|                       |  |  |  |  |  |
|                       |  |  |  |  |  |
| DMMENTS:              |  |  |  |  |  |
|                       |  |  |  |  |  |

|                 | REVISIONS: | DATE: | BY: |  |  |  |
|-----------------|------------|-------|-----|--|--|--|
|                 |            |       |     |  |  |  |
|                 |            |       |     |  |  |  |
|                 |            |       |     |  |  |  |
| DRAWING NUMBER: |            |       |     |  |  |  |

| DATE: | 10/6/2017 | PAGE:  | 3 of 3 |  |
|-------|-----------|--------|--------|--|
| BY:   | JR.       | SCALE: | 1:32   |  |