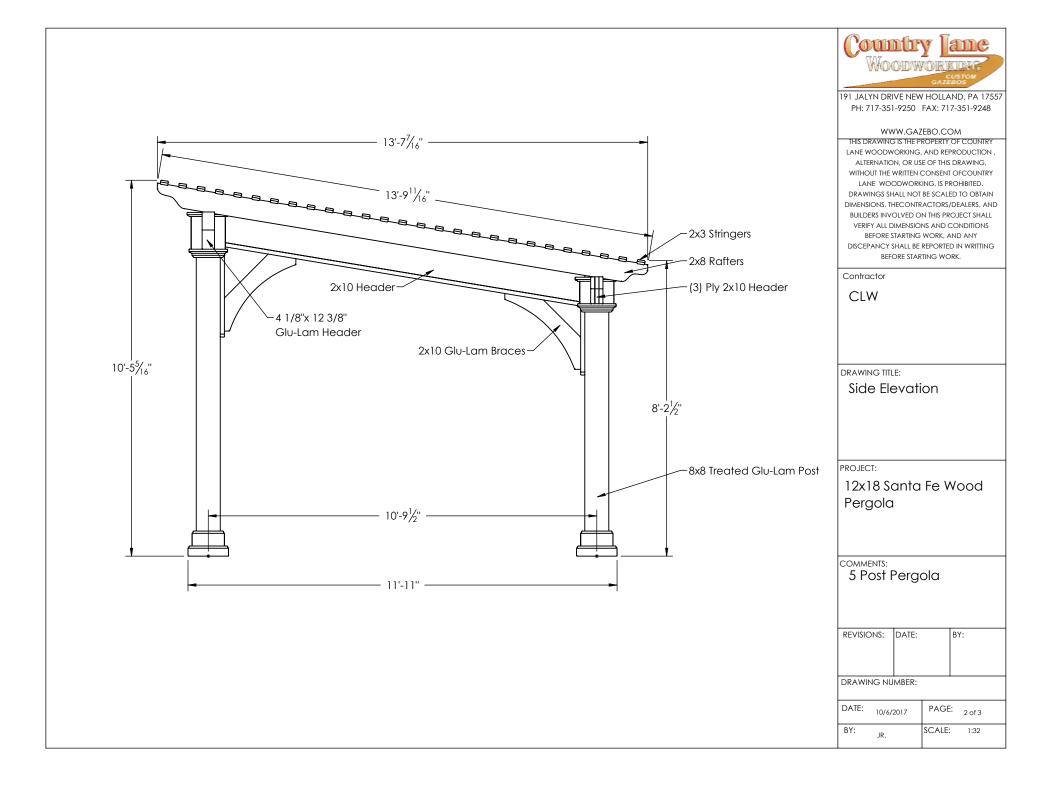

191 JALYN DRIVE NEW HOLLAND, PA 17557 PH: 717-351-9250 FAX: 717-351-9248

## WWW.GAZEBO.COM

THIS DRAWING IS THE PROPERTY OF COUNTRY
LANE WOODWORKING, AND REPRODUCTION ,
ALTERNATION, OR USE OF THIS DRAWING,
WITHOUT THE WRITTEN CONSENT OF COUNTRY
LANE WOODWORKING, IS PROHIBITED.
DRAWINGS SHALL NOT BE SCALED TO OBTAIN
DIMENSIONS. THECONTRACTORS/DEALERS, AND
BUILDERS INVOLVED ON THIS PROJECT SHALL
VERIFY ALL DIMENSIONS AND CONDITIONS
BEFORE STARTING WORK, AND ANY
DISCEPANCY SHALL BE REPORTED IN WRITTING
BEFORE STARTING WORK.