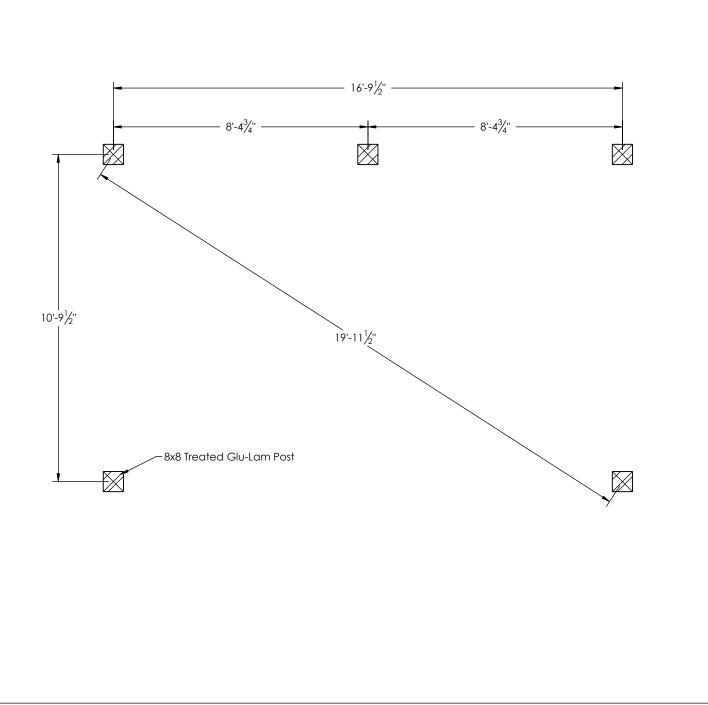

|           | DISCEPANCY SHALL BE REPORTED IN WRITTING BEFORE STARTING WORK. |              |      |
|-----------|----------------------------------------------------------------|--------------|------|
|           | Contractor                                                     |              |      |
|           | CLW                                                            |              |      |
|           |                                                                |              |      |
|           |                                                                |              |      |
|           |                                                                |              |      |
|           | DRAWING TITLE:                                                 |              |      |
|           | Post Layout Plan                                               |              |      |
|           |                                                                |              |      |
|           |                                                                |              |      |
|           |                                                                |              |      |
|           | PROJECT:                                                       |              |      |
|           | 12x18 Santa Fe Wood                                            |              |      |
|           | Pergola                                                        |              |      |
|           |                                                                |              |      |
|           |                                                                |              |      |
| COMMENTS: |                                                                |              |      |
|           | 5 Post Pergola                                                 |              |      |
|           |                                                                |              |      |
|           |                                                                |              |      |
|           | REVISIONS: DATE:                                               |              | BY:  |
|           |                                                                |              |      |
|           |                                                                |              |      |
|           | DRAWING NUMBER:                                                |              |      |
|           | DATE: 10/6/2017                                                | PAGE: 3 of 3 |      |
|           | BY: JR.                                                        | SCALE        | 1:38 |