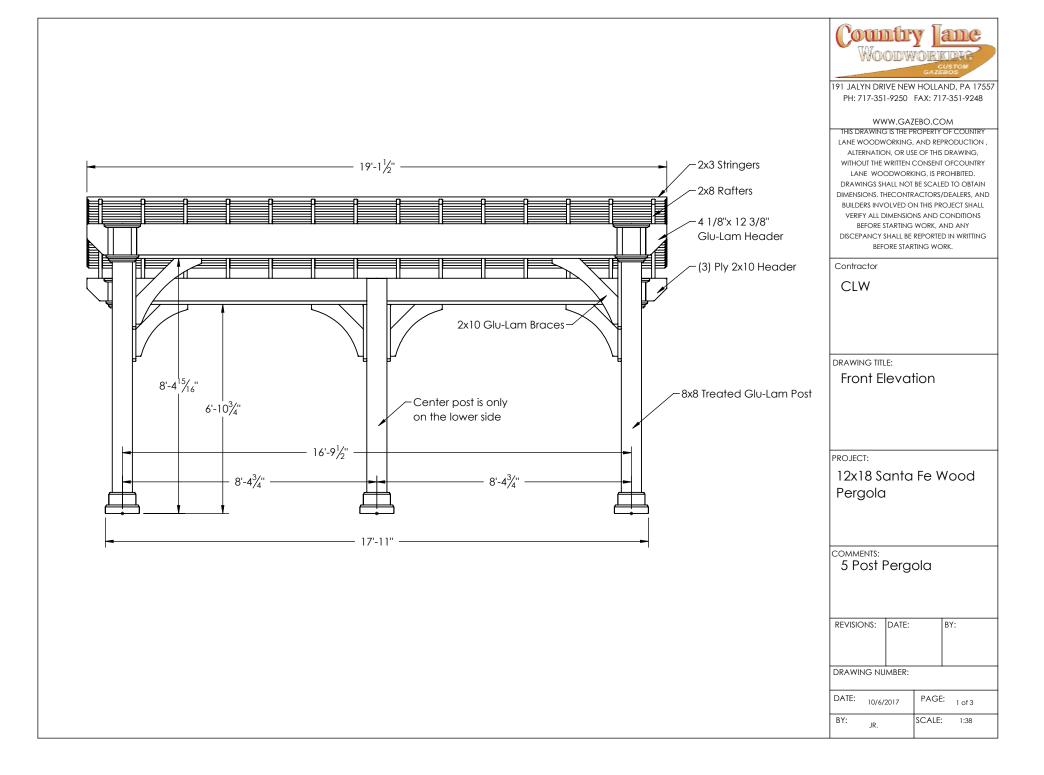

191 JALYN DRIVE NEW HOLLAND, PA 17557 PH: 717-351-9250 FAX: 717-351-9248

## WWW.GAZEBO.COM

THIS DRAWING IS THE PROPERTY OF COUNTRY
LANE WOODWORKING, AND REPRODUCTION ,
ALTERNATION, OR USE OF THIS DRAWING,
WITHOUT THE WRITTEN CONSENT OF COUNTRY
LANE WOODWORKING, IS PROHIBITED.
DRAWINGS SHALL NOT BE SCALED TO OBTAIN
DIMENSIONS. THECONTRACTORS/DEALERS, AND
BUILDERS INVOLVED ON THIS PROJECT SHALL
VERIFY ALL DIMENSIONS AND CONDITIONS
BEFORE STARTING WORK, AND ANY
DISCEPANCY SHALL BE REPORTED IN WRITTING
BEFORE STARTING WORK.