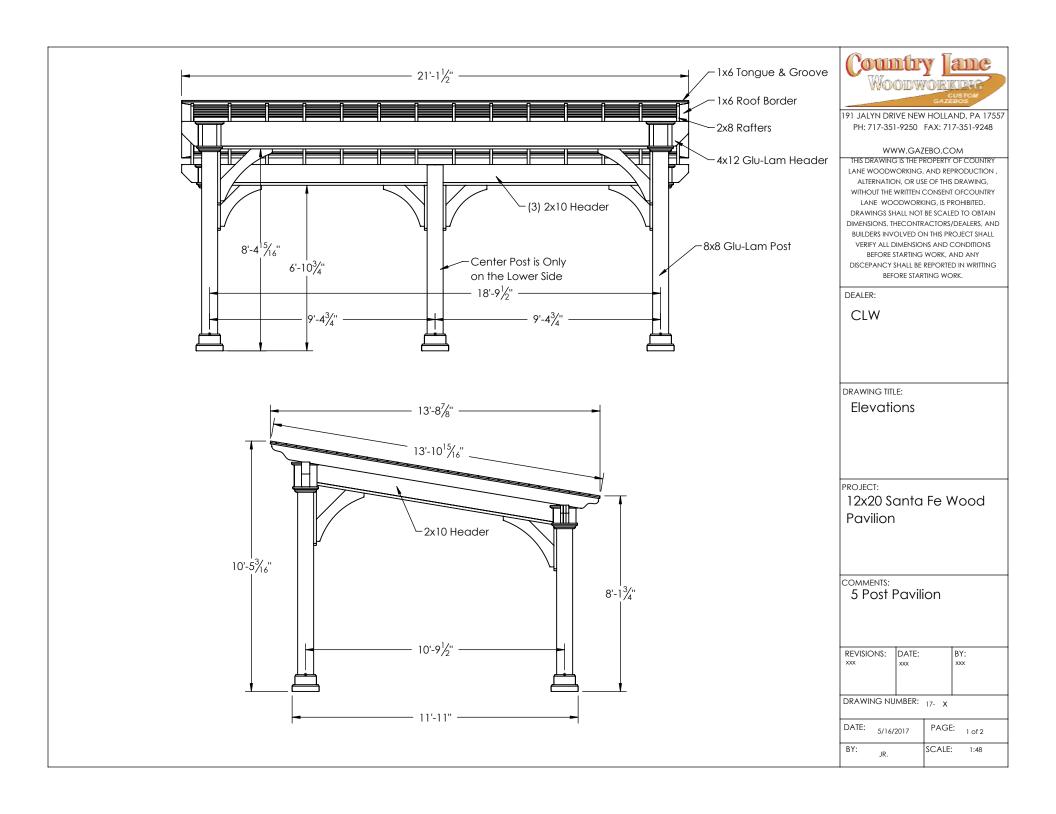

191 JALYN DRIVE NEW HOLLAND, PA 17557 PH: 717-351-9250 FAX: 717-351-9248

## WWW.GAZEBO.COM

THIS DRAWING IS THE PROPERTY OF COUNTRY
LANE WOODWORKING, AND REPRODUCTION,
ALTERNATION, OR USE OF THIS DRAWING,
WITHOUT THE WRITTEN CONSENT OFCOUNTRY
LANE WOODWORKING, IS PROHIBITED.
DRAWINGS SHALL NOT BE SCALED TO OBTAIN
DIMENSIONS. THECONTRACTORS/DEALERS, AND
BUILDERS INVOLVED ON THIS PROJECT SHALL
VERIFY ALL DIMENSIONS AND CONDITIONS
BEFORE STARTING WORK, AND ANY
DISCEPANCY SHALL BE REPORTED IN WRITTING