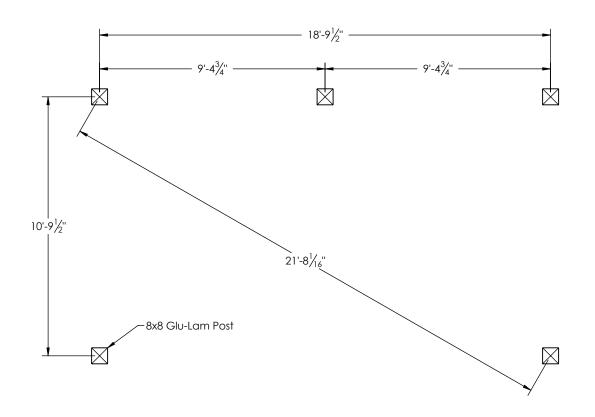

| DEALER:                           |                                |
|-----------------------------------|--------------------------------|
| CLW                               |                                |
|                                   |                                |
|                                   |                                |
| DRAWING TI                        | TI F.                          |
|                                   | ayout Plan                     |
| 1 031 L0                          | ayourran                       |
|                                   |                                |
|                                   |                                |
|                                   |                                |
| PROJECT:                          |                                |
|                                   | Santa Fe Wood                  |
| Pavilion                          | n                              |
|                                   |                                |
|                                   |                                |
|                                   |                                |
|                                   |                                |
| COMMENTS:                         |                                |
|                                   | Pavilion                       |
|                                   |                                |
|                                   |                                |
| 5 Post                            | Pavilion                       |
|                                   |                                |
| 5 Post                            | Pavilion  DATE: BY:            |
| 5 Post                            | Pavilion  DATE:  XXX  BY:  XXX |
| 5 Post                            | Pavilion  DATE:  XXX  BY:  XXX |
| 5 Post  REVISIONS: XXX  DRAWING N | Pavilion  DATE:  XXX  BY:  XXX |