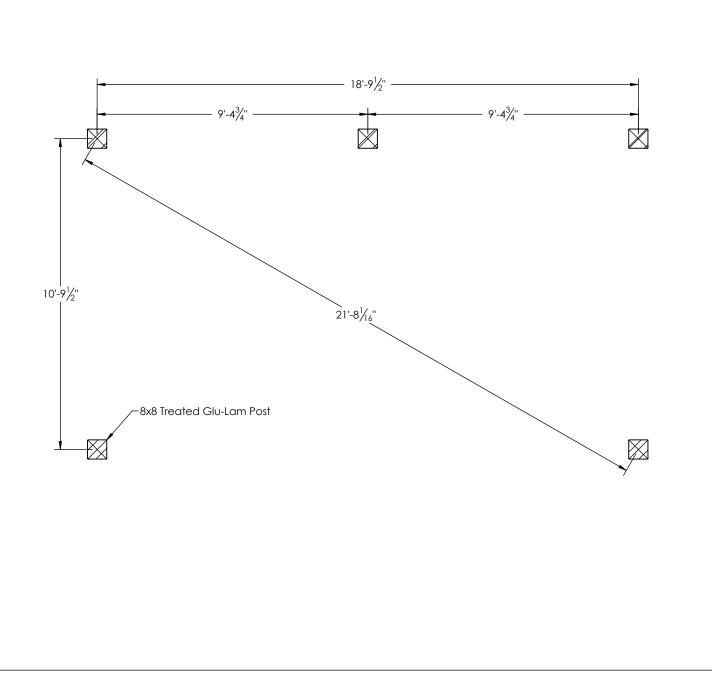

| BEFORE STARTING WORK.         |       |  |          |
|-------------------------------|-------|--|----------|
| Contractor                    |       |  |          |
| CLW                           |       |  |          |
|                               |       |  |          |
|                               |       |  |          |
|                               |       |  |          |
| RAWING TITL                   | .E:   |  |          |
| Post Layout Plan              |       |  |          |
| •                             |       |  |          |
|                               |       |  |          |
|                               |       |  |          |
|                               |       |  |          |
| ROJECT:                       |       |  |          |
| 12x20 Santa Fe Wood           |       |  |          |
| Pergola                       |       |  |          |
|                               |       |  |          |
|                               |       |  |          |
| OMMENTS:                      |       |  |          |
| 5 Post Pergola                |       |  |          |
|                               |       |  |          |
|                               |       |  |          |
| REVISIONS:                    | DATE: |  | BY:      |
|                               |       |  |          |
|                               |       |  |          |
| PRAWING NUMBER:               |       |  |          |
| DATE: 10/10/2017 PAGE: 3 of 3 |       |  | : 3 of 3 |
| . 37 . 0                      |       |  | 0 0.0    |