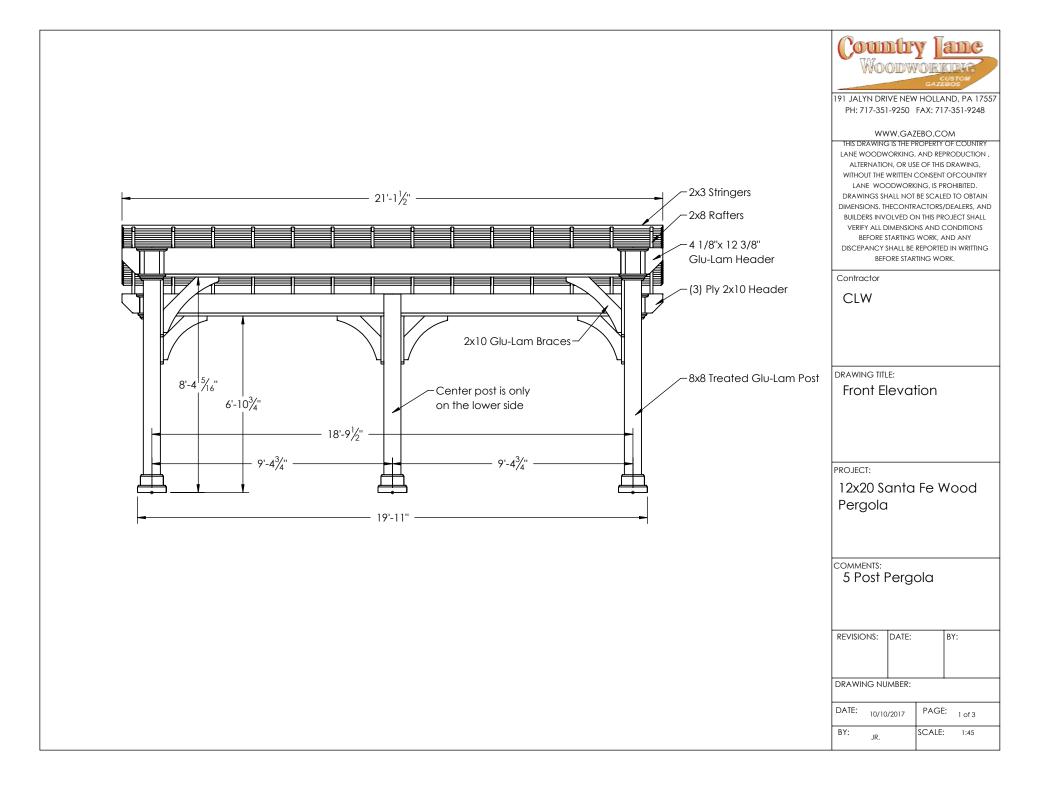

191 JALYN DRIVE NEW HOLLAND, PA 17557 PH: 717-351-9250 FAX: 717-351-9248

## WWW.GAZEBO.COM

THIS DRAWING IS THE PROPERTY OF COUNTRY
LANE WOODWORKING, AND REPRODUCTION,
ALTERNATION, OR USE OF THIS DRAWING,
WITHOUT THE WRITTEN CONSENT OFCOUNTRY
LANE WOODWORKING, IS PROHIBITED.
DRAWINGS SHALL NOT BE SCALED TO OBTAIN
DIMENSIONS. THECONTRACTORS/DEALERS, AND
BUILDERS INVOLVED ON THIS PROJECT SHALL
VERIFY ALL DIMENSIONS AND CONDITIONS
BEFORE STARTING WORK, AND ANY
DISCEPANCY SHALL BE REPORTED IN WRITTING
BEFORE STARTING WORK.

| BEFORE STARTING WORK.         |       |  |          |
|-------------------------------|-------|--|----------|
| Contractor                    |       |  |          |
| CLW                           |       |  |          |
|                               |       |  |          |
|                               |       |  |          |
|                               |       |  |          |
| RAWING TITL                   | .E:   |  |          |
| Post Layout Plan              |       |  |          |
| •                             |       |  |          |
|                               |       |  |          |
|                               |       |  |          |
|                               |       |  |          |
| ROJECT:                       |       |  |          |
| 12x20 Santa Fe Wood           |       |  |          |
| Pergola                       |       |  |          |
|                               |       |  |          |
|                               |       |  |          |
| OMMENTS:                      |       |  |          |
| 5 Post Pergola                |       |  |          |
|                               |       |  |          |
|                               |       |  |          |
| REVISIONS:                    | DATE: |  | BY:      |
|                               |       |  |          |
|                               |       |  |          |
| PRAWING NUMBER:               |       |  |          |
| DATE: 10/10/2017 PAGE: 3 of 3 |       |  | : 3 of 3 |
| . 37 . 0                      |       |  | 0 0.0    |