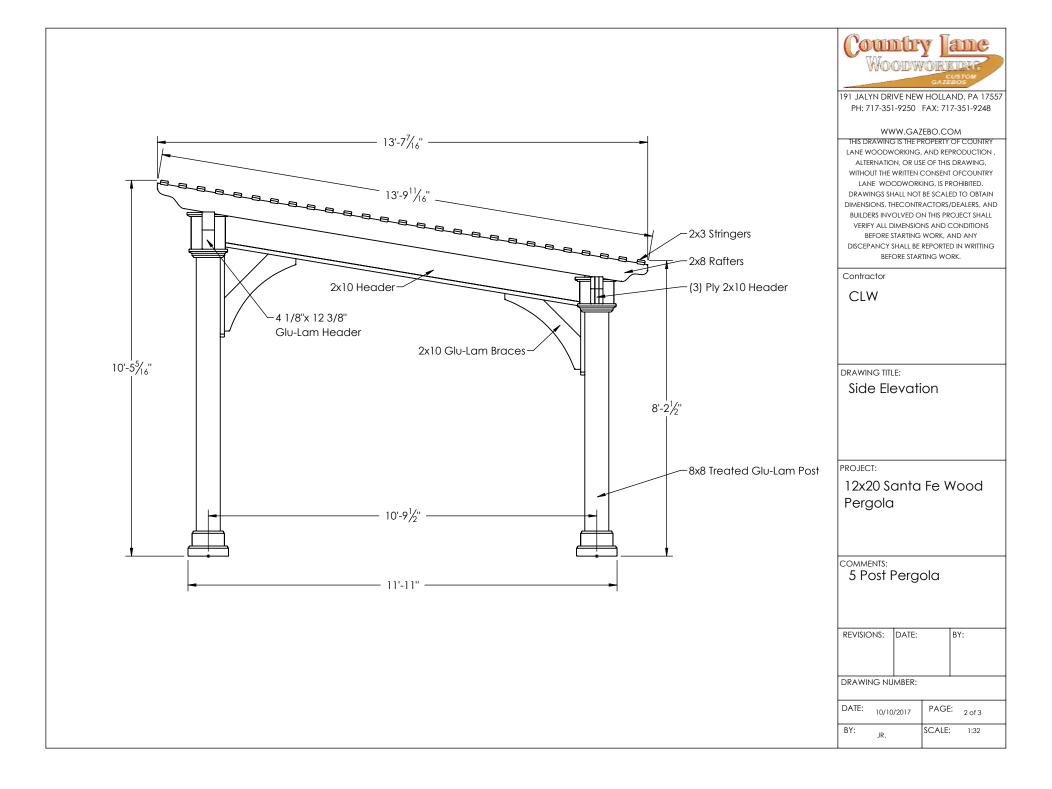

191 JALYN DRIVE NEW HOLLAND, PA 17557 PH: 717-351-9250 FAX: 717-351-9248

## WWW.GAZEBO.COM

THIS DRAWING IS THE PROPERTY OF COUNTRY
LANE WOODWORKING, AND REPRODUCTION,
ALTERNATION, OR USE OF THIS DRAWING,
WITHOUT THE WRITTEN CONSENT OFCOUNTRY
LANE WOODWORKING, IS PROHIBITED.
DRAWINGS SHALL NOT BE SCALED TO OBTAIN
DIMENSIONS. THECONTRACTORS/DEALERS, AND
BUILDERS INVOLVED ON THIS PROJECT SHALL
VERIFY ALL DIMENSIONS AND CONDITIONS
BEFORE STARTING WORK, AND ANY
DISCEPANCY SHALL BE REPORTED IN WRITTING
BEFORE STARTING WORK.

| BEFORE STARTING WORK.         |       |  |          |
|-------------------------------|-------|--|----------|
| Contractor                    |       |  |          |
| CLW                           |       |  |          |
|                               |       |  |          |
|                               |       |  |          |
|                               |       |  |          |
| RAWING TITL                   | .E:   |  |          |
| Post Layout Plan              |       |  |          |
| •                             |       |  |          |
|                               |       |  |          |
|                               |       |  |          |
|                               |       |  |          |
| ROJECT:                       |       |  |          |
| 12x20 Santa Fe Wood           |       |  |          |
| Pergola                       |       |  |          |
|                               |       |  |          |
|                               |       |  |          |
| OMMENTS:                      |       |  |          |
| 5 Post Pergola                |       |  |          |
|                               |       |  |          |
|                               |       |  |          |
| REVISIONS:                    | DATE: |  | BY:      |
|                               |       |  |          |
|                               |       |  |          |
| PRAWING NUMBER:               |       |  |          |
| DATE: 10/10/2017 PAGE: 3 of 3 |       |  | : 3 of 3 |
| . 37 . 0                      |       |  | 0 0.0    |