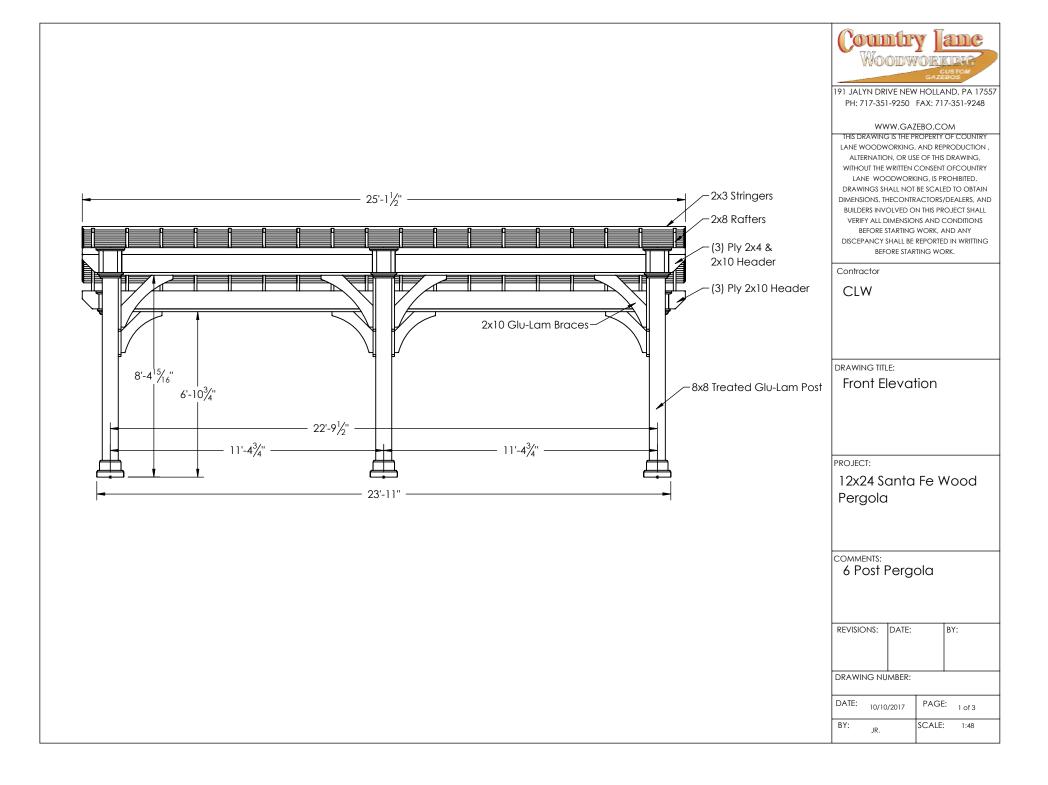

191 JALYN DRIVE NEW HOLLAND, PA 17557 PH: 717-351-9250 FAX: 717-351-9248

## WWW.GAZEBO.COM

IHIS DRAWING IS THE PROPERTY OF COUNTRY
LANE WOODWORKING, AND REPRODUCTION ,
ALTERNATION, OR USE OF THIS DRAWING,
WITHOUT THE WRITTEN CONSENT OF COUNTRY
LANE WOODWORKING, IS PROHIBITED.
DRAWINGS SHALL NOT BE SCALED TO OBTAIN
DIMENSIONS. THECONTRACTORS/DEALERS, AND
BUILDERS INVOLVED ON THIS PROJECT SHALL
VERIFY ALL DIMENSIONS AND CONDITIONS
BEFORE STARTING WORK, AND ANY
DISCEPANCY SHALL BE REPORTED IN WRITTING
BEFORE STARTING WORK.

| BEFORE STARTING WORK.    |              |
|--------------------------|--------------|
| Contractor               |              |
| CLW                      |              |
|                          |              |
|                          |              |
|                          |              |
| DRAWING TITLE:           |              |
| Post Layout Plan         |              |
| ·                        |              |
|                          |              |
|                          |              |
| PROJECT:                 |              |
| 12x24 Santa Fe Wood      |              |
| Pergola                  |              |
| reigola                  |              |
|                          |              |
|                          |              |
| COMMENTS: 6 Post Pergola |              |
| o rost rotgota           |              |
|                          |              |
|                          |              |
| REVISIONS: DATE:         | BY:          |
|                          |              |
| DRAWING NUMBER:          |              |
|                          |              |
| DATE: 10/10/2017         | PAGE: 3 of 3 |
| BY: JR.                  | SCALE: 1:48  |
| JK.                      |              |