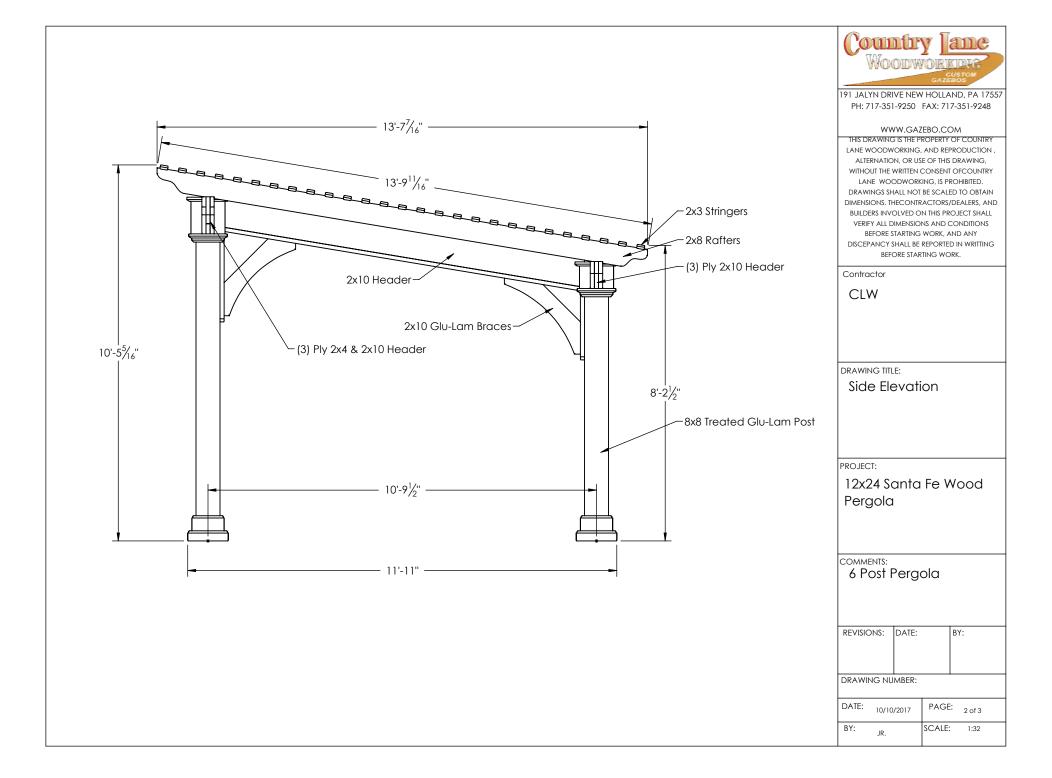

191 JALYN DRIVE NEW HOLLAND, PA 17557 PH: 717-351-9250 FAX: 717-351-9248

## WWW.GAZEBO.COM

IHIS DRAWING IS THE PROPERTY OF COUNTRY
LANE WOODWORKING, AND REPRODUCTION ,
ALTERNATION, OR USE OF THIS DRAWING,
WITHOUT THE WRITTEN CONSENT OF COUNTRY
LANE WOODWORKING, IS PROHIBITED.
DRAWINGS SHALL NOT BE SCALED TO OBTAIN
DIMENSIONS. THECONTRACTORS/DEALERS, AND
BUILDERS INVOLVED ON THIS PROJECT SHALL
VERIFY ALL DIMENSIONS AND CONDITIONS
BEFORE STARTING WORK, AND ANY
DISCEPANCY SHALL BE REPORTED IN WRITTING
BEFORE STARTING WORK.

| BEFORE STARTING WORK.    |              |
|--------------------------|--------------|
| Contractor               |              |
| CLW                      |              |
|                          |              |
|                          |              |
|                          |              |
| DRAWING TITLE:           |              |
| Post Layout Plan         |              |
| ·                        |              |
|                          |              |
|                          |              |
| PROJECT:                 |              |
| 12x24 Santa Fe Wood      |              |
| Pergola                  |              |
| reigola                  |              |
|                          |              |
|                          |              |
| COMMENTS: 6 Post Pergola |              |
| o rost rotgota           |              |
|                          |              |
|                          |              |
| REVISIONS: DATE:         | BY:          |
|                          |              |
| DRAWING NUMBER:          |              |
|                          |              |
| DATE: 10/10/2017         | PAGE: 3 of 3 |
| BY: JR.                  | SCALE: 1:48  |
| JK.                      |              |