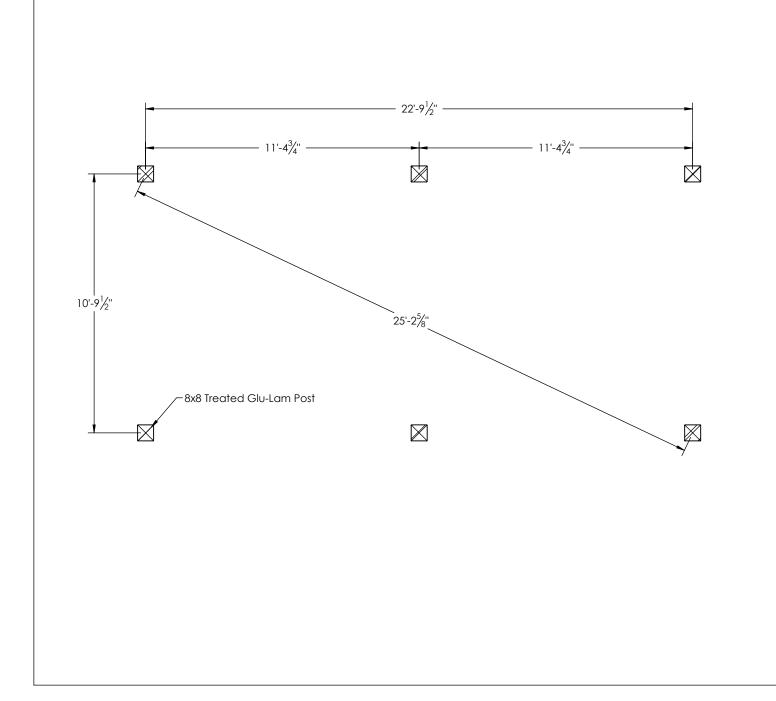

| BEFORE STARTING WORK.    |              |
|--------------------------|--------------|
| Contractor               |              |
| CLW                      |              |
|                          |              |
|                          |              |
|                          |              |
| DRAWING TITLE:           |              |
| Post Layout Plan         |              |
| ·                        |              |
|                          |              |
|                          |              |
| PROJECT:                 |              |
| 12x24 Santa Fe Wood      |              |
| Pergola                  |              |
| reigola                  |              |
|                          |              |
|                          |              |
| COMMENTS: 6 Post Pergola |              |
| o rost rotgota           |              |
|                          |              |
|                          |              |
| REVISIONS: DATE:         | BY:          |
|                          |              |
| DRAWING NUMBER:          |              |
|                          |              |
| DATE: 10/10/2017         | PAGE: 3 of 3 |
| BY: JR.                  | SCALE: 1:48  |
| JK.                      |              |