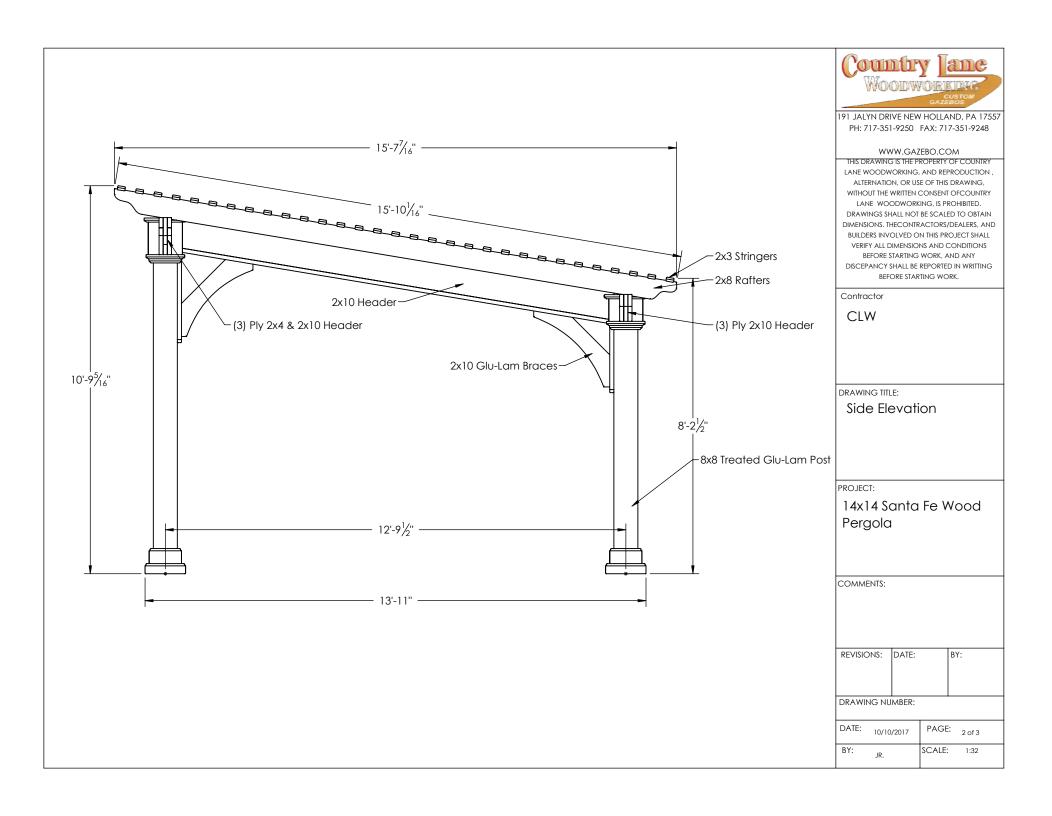

191 JALYN DRIVE NEW HOLLAND, PA 17557 PH: 717-351-9250 FAX: 717-351-9248

## WWW.GAZEBO.COM

THIS DRAWING IS THE PROPERTY OF COUNTRY
LANE WOODWORKING, AND REPRODUCTION,
ALTERNATION, OR USE OF THIS DRAWING,
WITHOUT THE WRITTEN CONSENT OFCOUNTRY
LANE WOODWORKING, IS PROHIBITED.
DRAWINGS SHALL NOT BE SCALED TO OBTAIN
DIMENSIONS. THECONTRACTORS/DEALERS, AND
BUILDERS INVOLVED ON THIS PROJECT SHALL
VERIFY ALL DIMENSIONS AND CONDITIONS
BEFORE STARTING WORK, AND ANY
DISCEPANCY SHALL BE REPORTED IN WRITTING
BEFORE TARTING WORK