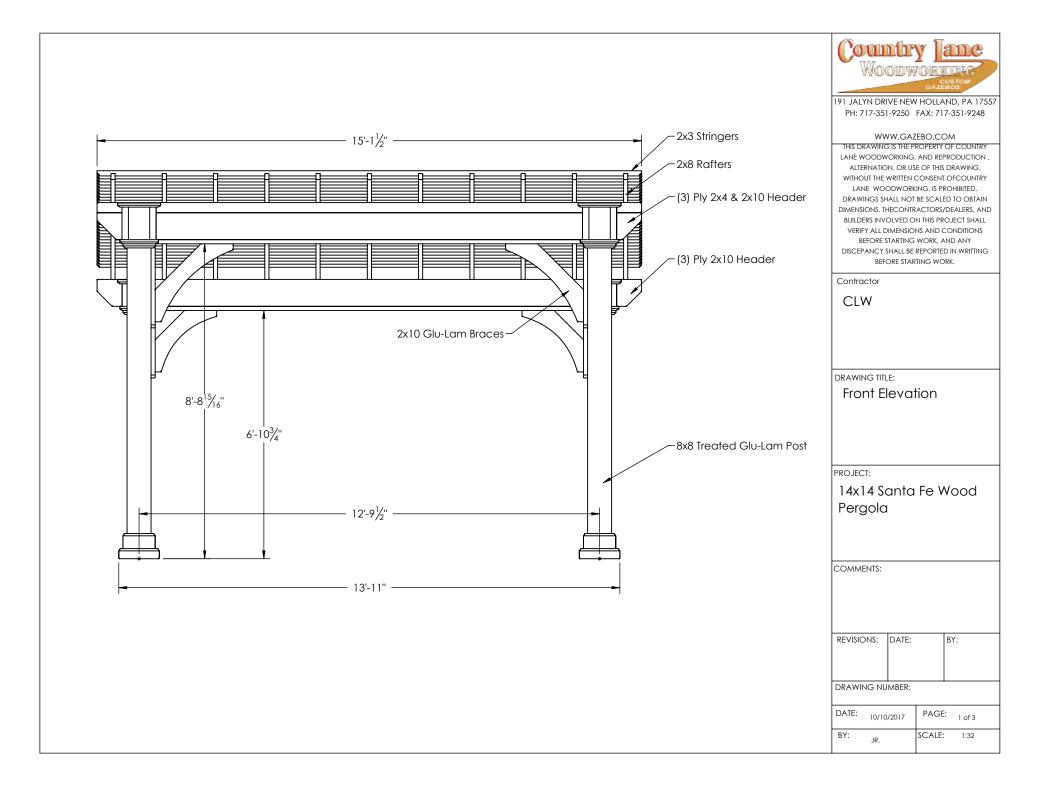

191 JALYN DRIVE NEW HOLLAND, PA 17557 PH: 717-351-9250 FAX: 717-351-9248

## WWW.GAZEBO.COM

THIS DRAWING IS THE PROPERTY OF COUNTRY
LANE WOODWORKING, AND REPRODUCTION,
ALTERNATION, OR USE OF THIS DRAWING,
WITHOUT THE WRITTEN CONSENT OFCOUNTRY
LANE WOODWORKING, IS PROHIBITED.
DRAWINGS SHALL NOT BE SCALED TO OBTAIN
DIMENSIONS. THECONTRACTORS/DEALERS, AND
BUILDERS INVOLVED ON THIS PROJECT SHALL
VERIFY ALL DIMENSIONS AND CONDITIONS
BEFORE STARTING WORK, AND ANY
DISCEPANCY SHALL BE REPORTED IN WRITTING
BEFORE TARTING WORK