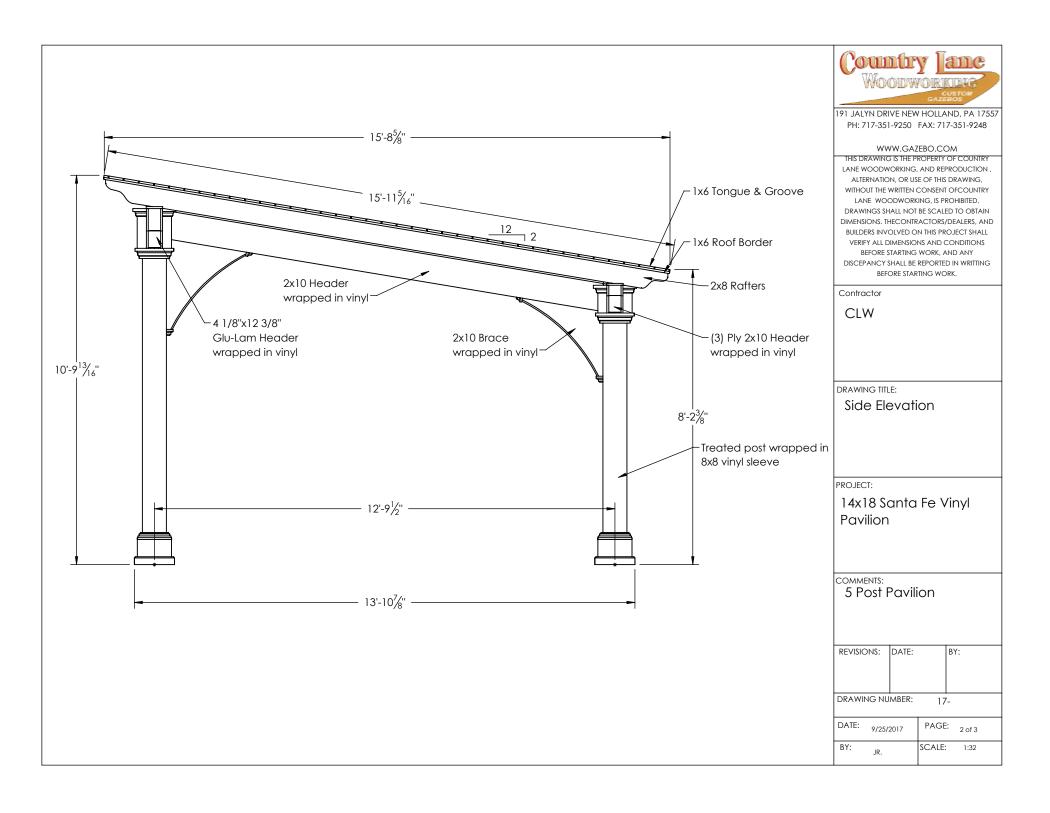

| Contractor |
|------------|
|            |

CLW

DRAWING TITLE:

Post Layout Plan

PROJECT:

14x18 Santa Fe Vinyl Pavilion

COMMENTS:

5 Post Pavilion