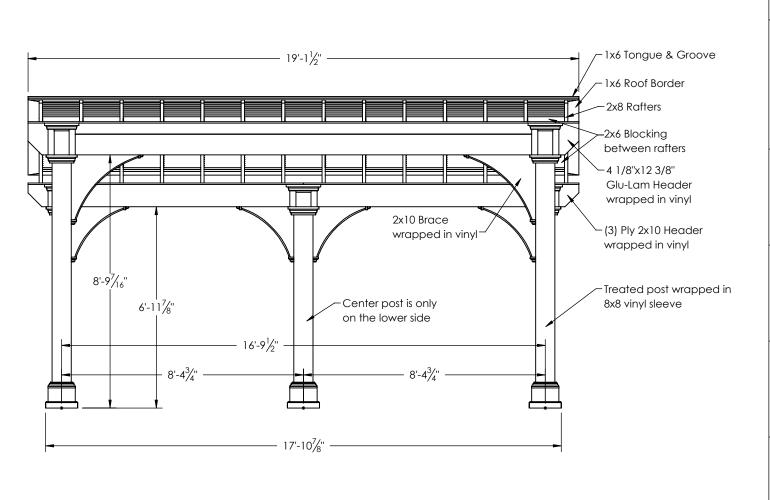

Contractor

CLW

DRAWING TITLE:

Front Elevation

PROJECT:

14x18 Santa Fe Vinyl Pavilion

COMMENTS:

5 Post Pavilion