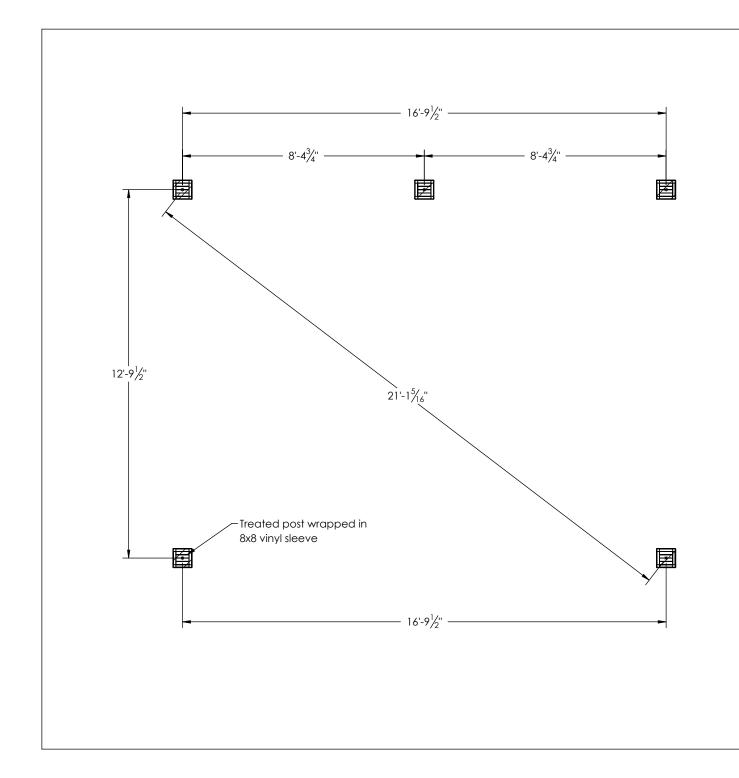

| Contractor |
|------------|
|            |

CLW

DRAWING TITLE:

Post Layout Plan

PROJECT:

14x18 Santa Fe Vinyl Pavilion

COMMENTS:

5 Post Pavilion