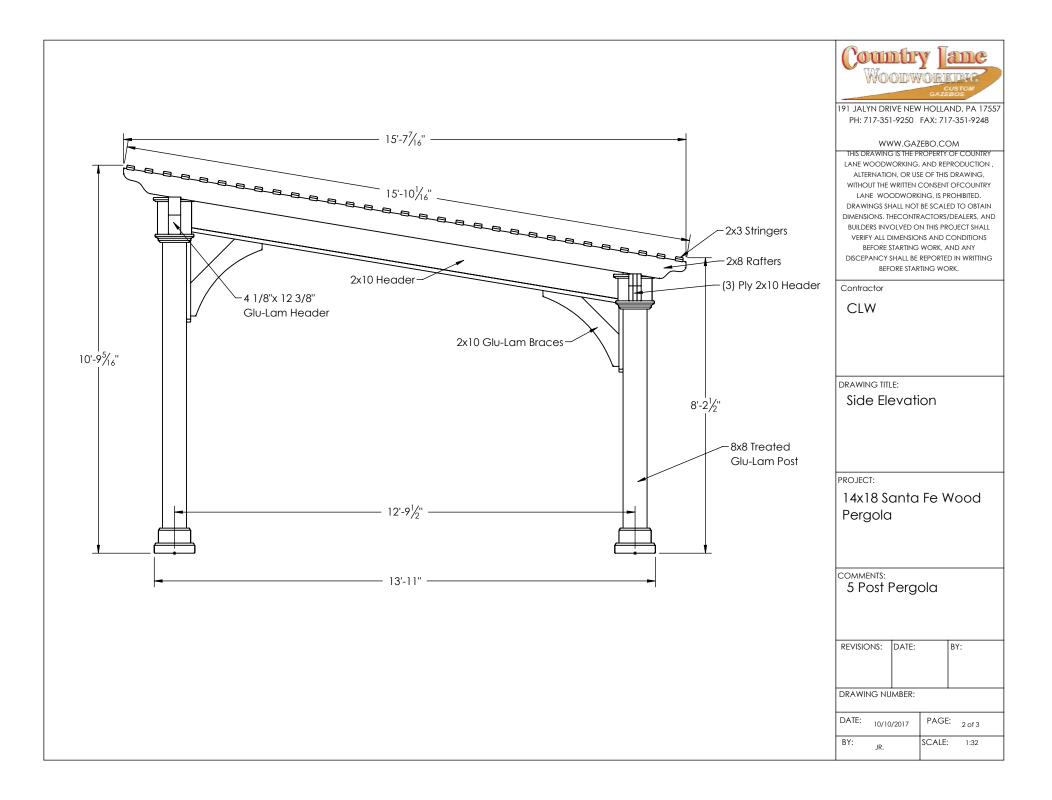

191 JALYN DRIVE NEW HOLLAND, PA 17557 PH: 717-351-9250 FAX: 717-351-9248

## WWW.GAZEBO.COM

THIS DRAWING IS THE PROPERTY OF COUNTRY
LANE WOODWORKING, AND REPRODUCTION,
ALTERNATION, OR USE OF THIS DRAWING,
WITHOUT THE WRITTEN CONSENT OF COUNTRY
LANE WOODWORKING, IS PROHIBITED.
DRAWINGS SHALL NOT BE SCALED TO OBTAIN
DIMENSIONS. THECONTRACTORS/DEALERS, AND
BUILDERS INVOLVED ON THIS PROJECT SHALL
VERIFY ALL DIMENSIONS AND CONDITIONS
BEFORE STARTING WORK, AND ANY
DISCEPANCY SHALL BE REPORTED IN WRITTING
BEFORE STARTING WORK