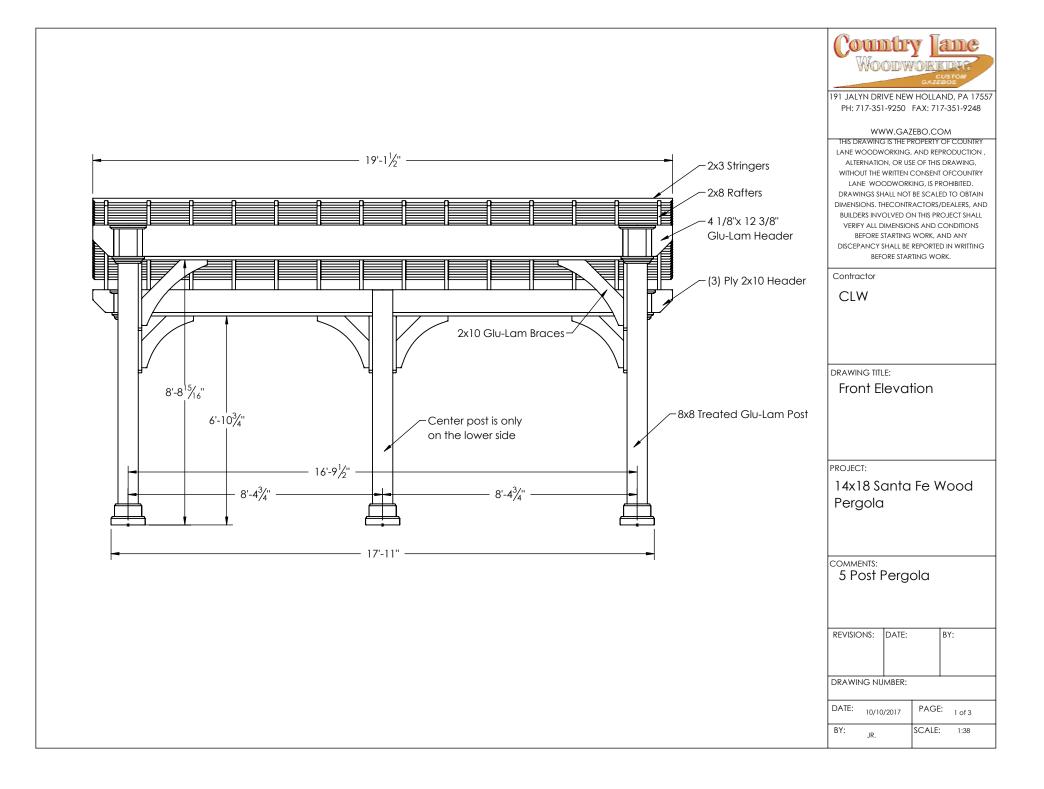

191 JALYN DRIVE NEW HOLLAND, PA 17557 PH: 717-351-9250 FAX: 717-351-9248

## WWW.GAZEBO.COM

THIS DRAWING IS THE PROPERTY OF COUNTRY
LANE WOODWORKING, AND REPRODUCTION,
ALTERNATION, OR USE OF THIS DRAWING,
WITHOUT THE WRITTEN CONSENT OF COUNTRY
LANE WOODWORKING, IS PROHIBITED.
DRAWINGS SHALL NOT BE SCALED TO OBTAIN
DIMENSIONS. THECONTRACTORS/DEALERS, AND
BUILDERS INVOLVED ON THIS PROJECT SHALL
VERIFY ALL DIMENSIONS AND CONDITIONS
BEFORE STARTING WORK, AND ANY
DISCEPANCY SHALL BE REPORTED IN WRITTING
BEFORE STARTING WORK