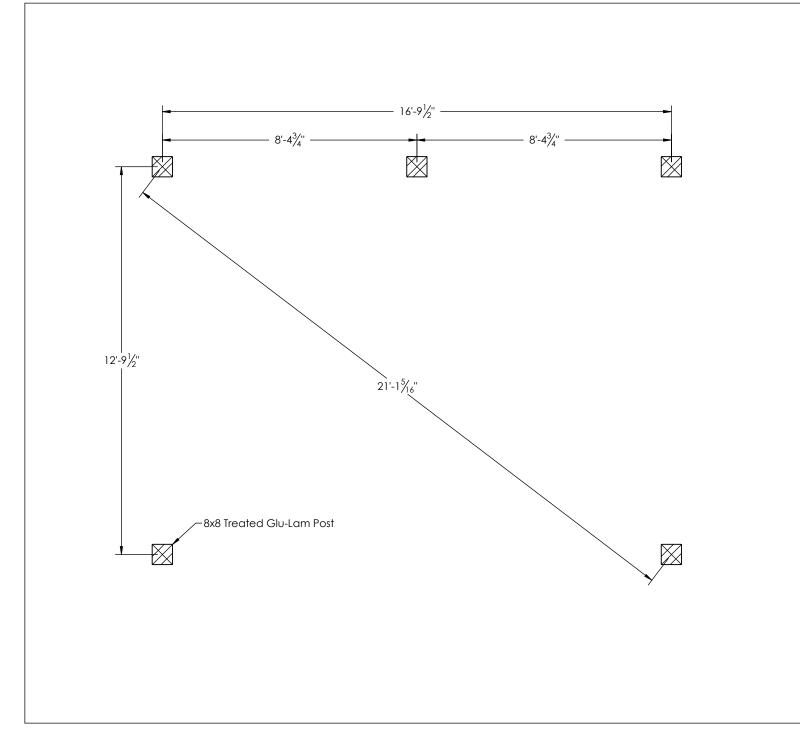

| Contractor                |            |
|---------------------------|------------|
|                           |            |
| CLW                       |            |
|                           |            |
|                           |            |
|                           |            |
| DRAWING TITLE:            |            |
| Post Layout               | plan       |
|                           | p          |
|                           |            |
|                           |            |
|                           |            |
| PROJECT:                  |            |
| 14x18 Santa               | Fe Wood    |
| Pergola                   |            |
|                           |            |
|                           |            |
|                           |            |
| CONANAENITS:              |            |
| COMMENTS: 5 Post Pergo    | ola        |
| COMMENTS:<br>5 Post Pergo | ola        |
|                           | ola        |
| 5 Post Pergo              |            |
|                           | ola<br>BY: |
| 5 Post Pergo              |            |