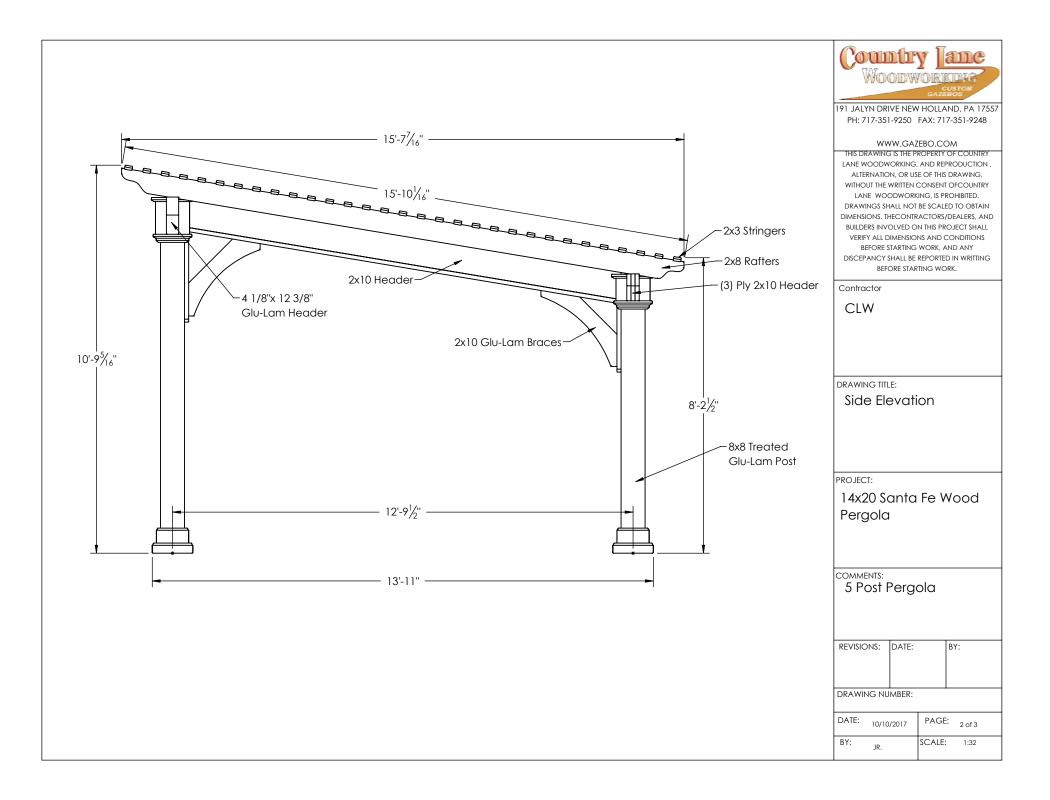

191 JALYN DRIVE NEW HOLLAND, PA 17557 PH: 717-351-9250 FAX: 717-351-9248

## WWW.GAZEBO.COM

THIS DRAWING IS THE PROPERTY OF COUNTRY
LANE WOODWORKING, AND REPRODUCTION ,
ALTERNATION, OR USE OF THIS DRAWING,
WITHOUT THE WRITTEN CONSENT OFCOUNTRY
LANE WOODWORKING, IS PROHIBITED.
DRAWINGS SHALL NOT BE SCALED TO OBTAIN
DIMENSIONS. THECONTRACTORS/DEALERS, AND
BUILDERS INVOLVED ON THIS PROJECT SHALL
VERIFY ALL DIMENSIONS AND CONDITIONS
BEFORE STARTING WORK, AND ANY
DISCEPANCY SHALL BE REPORTED IN WRITTING
BEFORE STARTING WORK.