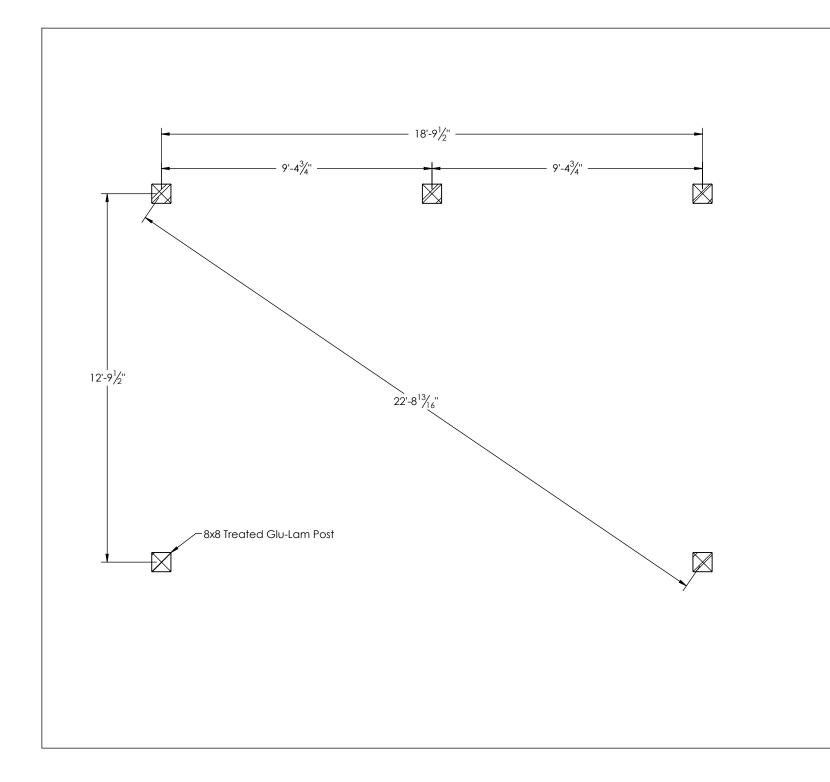

| BEFORE STARTING WORK. |       |       |        |
|-----------------------|-------|-------|--------|
| Contractor            |       |       |        |
| CLW                   |       |       |        |
|                       |       |       |        |
|                       |       |       |        |
|                       |       |       |        |
|                       |       |       |        |
| RAWING TITLE:         |       |       |        |
| Post Layout Plan      |       |       |        |
|                       |       |       |        |
|                       |       |       |        |
|                       |       |       |        |
| ROJECT:               |       |       |        |
|                       |       |       |        |
| 14x20 Santa Fe Wood   |       |       |        |
| Pergola               |       |       |        |
|                       |       |       |        |
|                       |       |       |        |
| OMMENTS:              |       |       |        |
| 5 Post Pergola        |       |       |        |
| <u> </u>              |       |       |        |
|                       |       |       |        |
|                       |       |       |        |
| revisions:            | DATE: |       | BY:    |
|                       |       |       |        |
|                       |       |       |        |
| RAWING NUMBER:        |       |       |        |
| DATE: 10/10.          |       | PAGE  | ;.     |
| DATE: 10/10,          | /2017 | ITAGE | 3 of 3 |