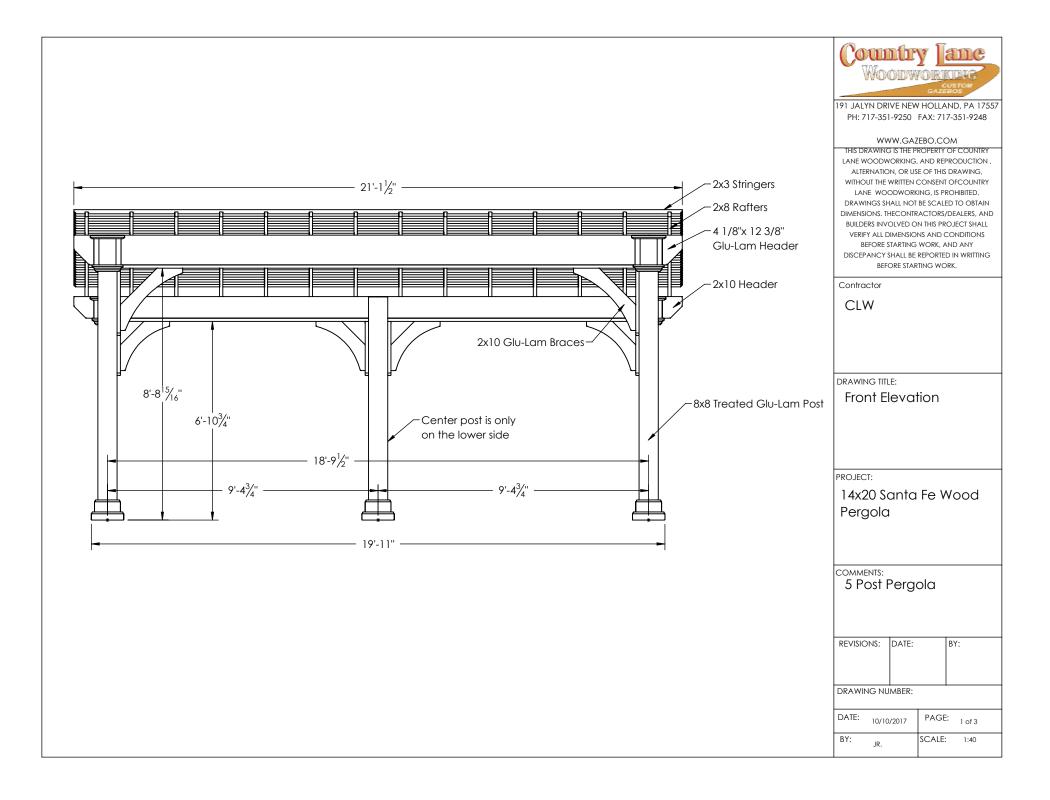

191 JALYN DRIVE NEW HOLLAND, PA 17557 PH: 717-351-9250 FAX: 717-351-9248

## WWW.GAZEBO.COM

THIS DRAWING IS THE PROPERTY OF COUNTRY
LANE WOODWORKING, AND REPRODUCTION ,
ALTERNATION, OR USE OF THIS DRAWING,
WITHOUT THE WRITTEN CONSENT OFCOUNTRY
LANE WOODWORKING, IS PROHIBITED.
DRAWINGS SHALL NOT BE SCALED TO OBTAIN
DIMENSIONS. THECONTRACTORS/DEALERS, AND
BUILDERS INVOLVED ON THIS PROJECT SHALL
VERIFY ALL DIMENSIONS AND CONDITIONS
BEFORE STARTING WORK, AND ANY
DISCEPANCY SHALL BE REPORTED IN WRITTING
BEFORE STARTING WORK.