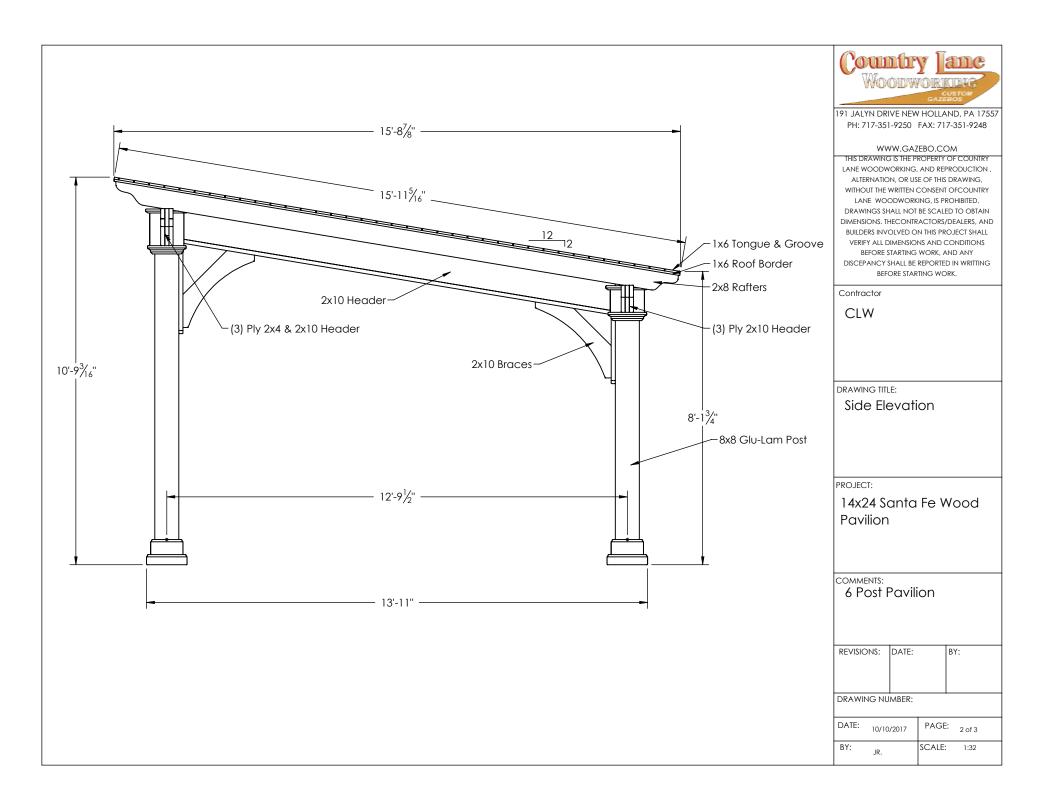

191 JALYN DRIVE NEW HOLLAND, PA 17557 PH: 717-351-9250 FAX: 717-351-9248

## WWW.GAZEBO.COM

THIS DRAWING IS THE PROPERTY OF COUNTRY
LANE WOODWORKING, AND REPRODUCTION,
ALTERNATION, OR USE OF THIS DRAWING,
WITHOUT THE WRITTEN CONSENT OF COUNTRY
LANE WOODWORKING, IS PROHIBITED.
DRAWINGS SHALL NOT BE SCALED TO OBTAIN
DIMENSIONS. THECONTRACTORS/DEALERS, AND
BUILDERS INVOLVED ON THIS PROJECT SHALL
VERIFY ALL DIMENSIONS AND CONDITIONS
BEFORE STARTING WORK, AND ANY
DISCEPANCY SHALL BE REPORTED IN WRITTING
BEFORE STARTING WORK.