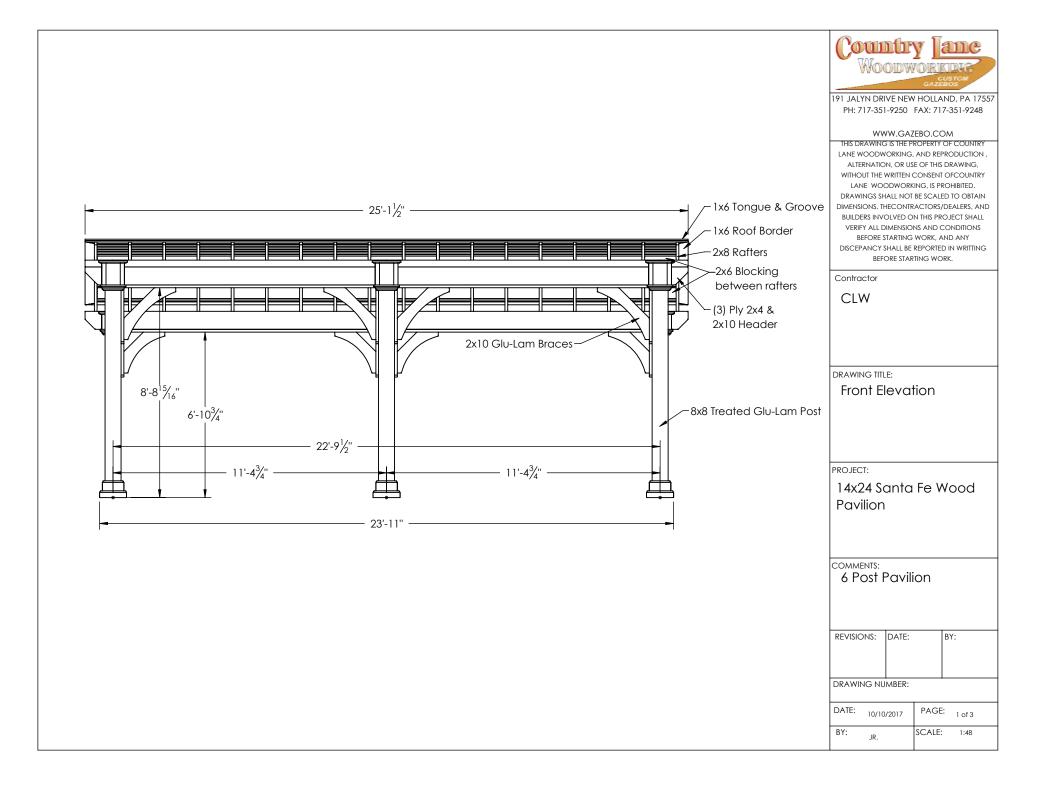

191 JALYN DRIVE NEW HOLLAND, PA 17557 PH: 717-351-9250 FAX: 717-351-9248

## WWW.GAZEBO.COM

THIS DRAWING IS THE PROPERTY OF COUNTRY
LANE WOODWORKING, AND REPRODUCTION,
ALTERNATION, OR USE OF THIS DRAWING,
WITHOUT THE WRITTEN CONSENT OF COUNTRY
LANE WOODWORKING, IS PROHIBITED.
DRAWINGS SHALL NOT BE SCALED TO OBTAIN
DIMENSIONS. THECONTRACTORS/DEALERS, AND
BUILDERS INVOLVED ON THIS PROJECT SHALL
VERIFY ALL DIMENSIONS AND CONDITIONS
BEFORE STARTING WORK, AND ANY
DISCEPANCY SHALL BE REPORTED IN WRITTING
BEFORE STARTING WORK.