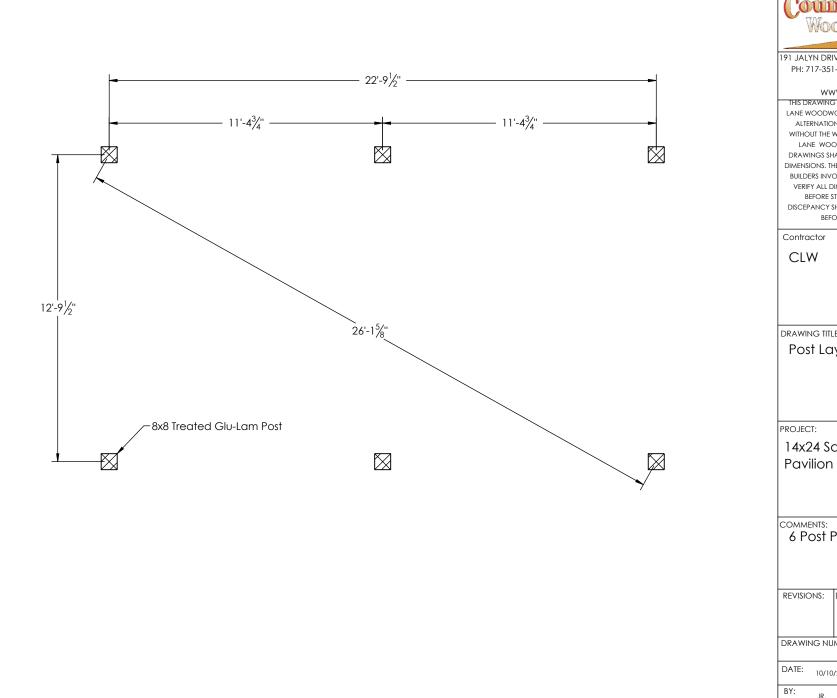

| BEFORE STARTING WORK. |        |      |          |
|-----------------------|--------|------|----------|
| Contractor            |        |      |          |
| CLW                   |        |      |          |
|                       |        |      |          |
|                       |        |      |          |
|                       |        |      |          |
| RAWING TITL           | г.     |      |          |
| Post Layout Plan      |        |      |          |
| 1 Osi Edyoot i Idii   |        |      |          |
|                       |        |      |          |
|                       |        |      |          |
|                       |        |      |          |
| ROJECT:               |        |      |          |
| 14x24 Santa Fe Wood   |        |      |          |
| Pavilion              |        |      |          |
|                       |        |      |          |
|                       |        |      |          |
| OMMENTS:              |        |      |          |
| 6 Post Pavilion       |        |      |          |
|                       |        |      |          |
|                       |        |      |          |
|                       |        |      |          |
| REVISIONS:            | DATE:  |      | BY:      |
|                       |        |      |          |
| RAWING NU             | MARED. |      |          |
| NO ATTINO NOIVIDER.   |        |      |          |
| DATE: 10/10           | /2017  | PAGE | : 3 of 3 |
|                       |        |      |          |