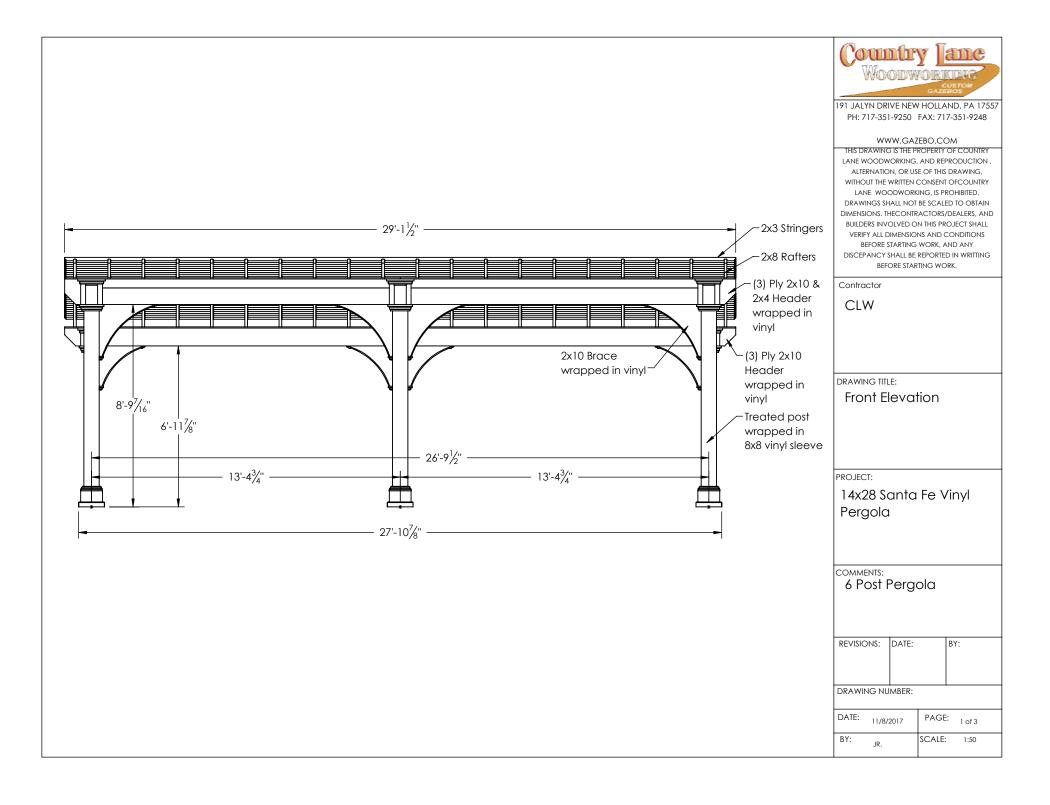

PH: 717-351-9250 FAX: 717-351-9248

LANE WOODWORKING, AND REPRODUCTION, ALTERNATION, OR USE OF THIS DRAWING, WITHOUT THE WRITTEN CONSENT OFCOUNTRY LANE WOODWORKING, IS PROHIBITED. DRAWINGS SHALL NOT BE SCALED TO OBTAIN DIMENSIONS. THECONTRACTORS/DEALERS, AND BUILDERS INVOLVED ON THIS PROJECT SHALL VERIFY ALL DIMENSIONS AND CONDITIONS BEFORE STARTING WORK, AND ANY DISCEPANCY SHALL BE REPORTED IN WRITTING

| BEFORE STARTING WORK. |
|-----------------------|
| Contractor            |
| CLW                   |
|                       |
|                       |
|                       |
| RAWING TITLE:         |
|                       |
| Post Layout Plan      |
|                       |
|                       |
|                       |
| ROJECT:               |
|                       |
| 14x28 Santa Fe Vinyl  |
| Pergola               |
|                       |
|                       |
|                       |
| OMMENTS:              |
| 6 Post Pergola        |
|                       |