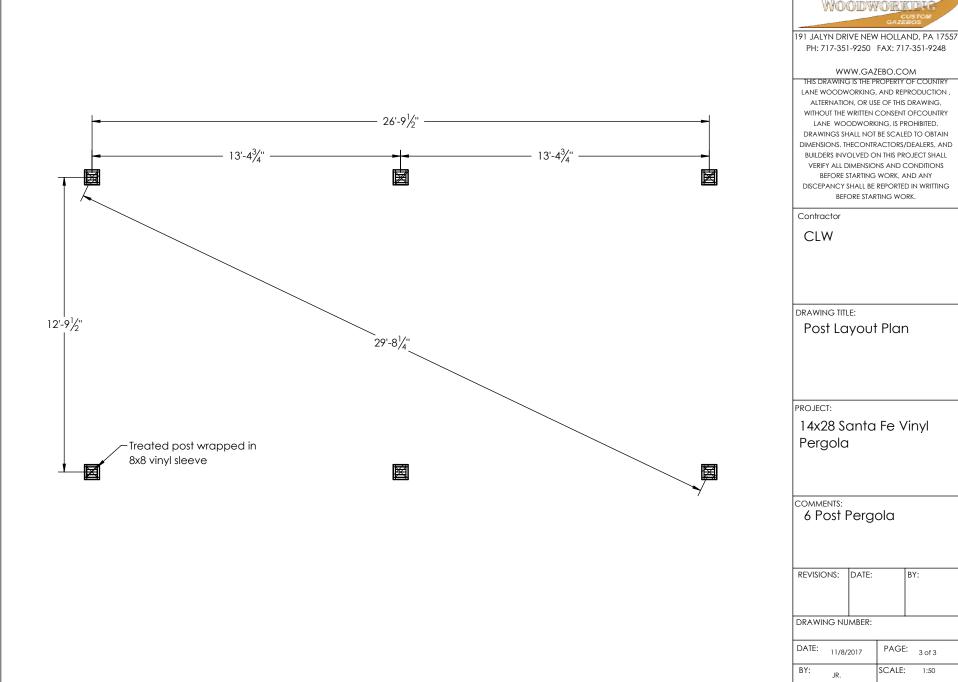

PH: 717-351-9250 FAX: 717-351-9248

LANE WOODWORKING, AND REPRODUCTION, ALTERNATION, OR USE OF THIS DRAWING, WITHOUT THE WRITTEN CONSENT OFCOUNTRY LANE WOODWORKING, IS PROHIBITED. DRAWINGS SHALL NOT BE SCALED TO OBTAIN DIMENSIONS. THECONTRACTORS/DEALERS, AND BUILDERS INVOLVED ON THIS PROJECT SHALL VERIFY ALL DIMENSIONS AND CONDITIONS BEFORE STARTING WORK, AND ANY DISCEPANCY SHALL BE REPORTED IN WRITTING

| BEFORE STARTING WORK. |
|-----------------------|
| Contractor            |
| CLW                   |
|                       |
|                       |
|                       |
| RAWING TITLE:         |
|                       |
| Post Layout Plan      |
|                       |
|                       |
|                       |
| ROJECT:               |
|                       |
| 14x28 Santa Fe Vinyl  |
| Pergola               |
|                       |
|                       |
|                       |
| OMMENTS:              |
| 6 Post Pergola        |
|                       |