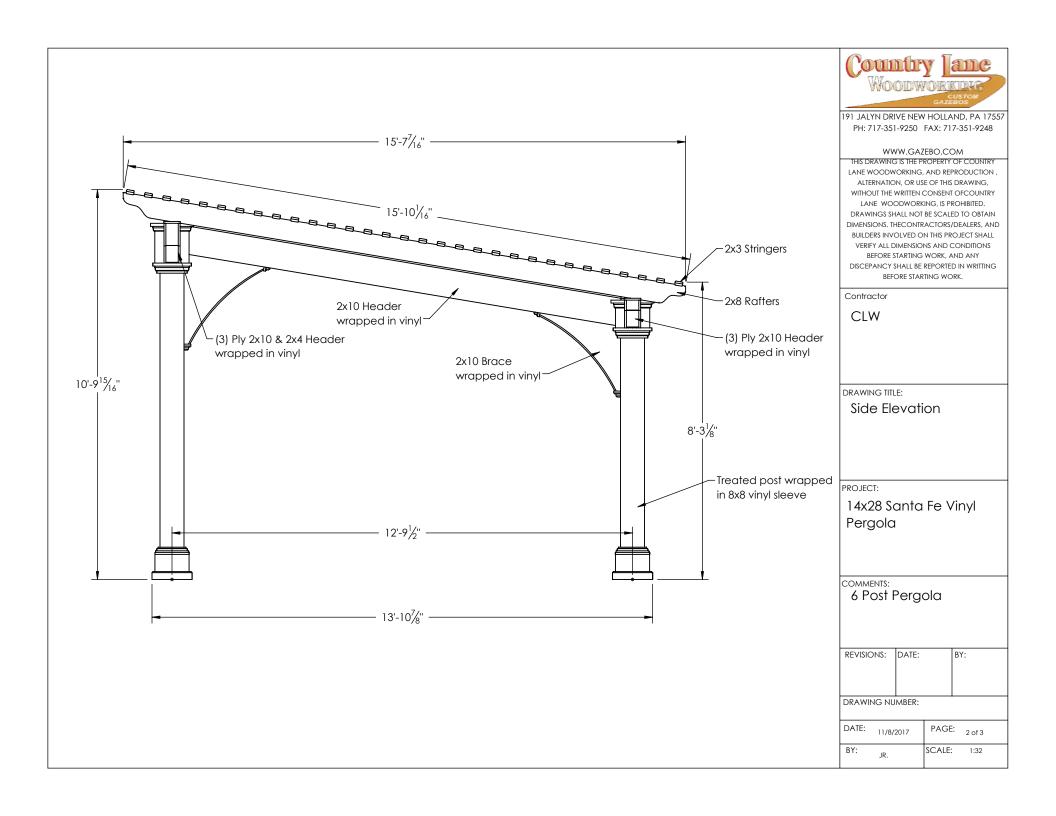

PH: 717-351-9250 FAX: 717-351-9248

LANE WOODWORKING, AND REPRODUCTION, ALTERNATION, OR USE OF THIS DRAWING, WITHOUT THE WRITTEN CONSENT OFCOUNTRY LANE WOODWORKING, IS PROHIBITED. DRAWINGS SHALL NOT BE SCALED TO OBTAIN DIMENSIONS. THECONTRACTORS/DEALERS, AND BUILDERS INVOLVED ON THIS PROJECT SHALL VERIFY ALL DIMENSIONS AND CONDITIONS BEFORE STARTING WORK, AND ANY DISCEPANCY SHALL BE REPORTED IN WRITTING

| BEFORE STARTING WORK. |
|-----------------------|
| Contractor            |
| CLW                   |
|                       |
|                       |
|                       |
| RAWING TITLE:         |
|                       |
| Post Layout Plan      |
|                       |
|                       |
|                       |
| ROJECT:               |
|                       |
| 14x28 Santa Fe Vinyl  |
| Pergola               |
|                       |
|                       |
|                       |
| OMMENTS:              |
| 6 Post Pergola        |
|                       |