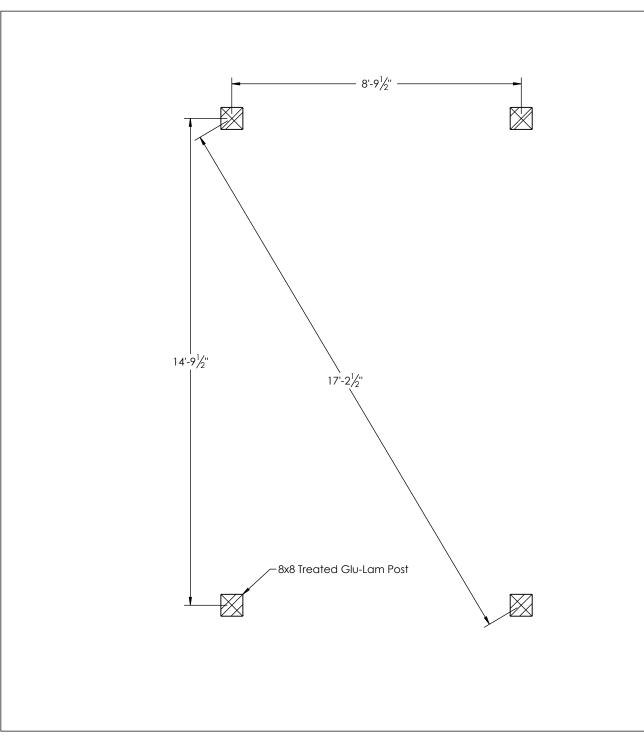

|                        | ORE STARTING V | RTED IN WRITTING<br>WORK. |
|------------------------|----------------|---------------------------|
| Contractor             |                |                           |
| CLW                    |                |                           |
|                        |                |                           |
|                        |                |                           |
|                        |                |                           |
|                        |                |                           |
| DRAWING TIT            |                |                           |
| Post Lo                | ayout Pla      | nn                        |
|                        |                |                           |
|                        |                |                           |
|                        |                |                           |
|                        |                |                           |
| PROJECT:               |                |                           |
| 16x10 S                | anta Fe        | Wood                      |
| Pergolo                |                | , , , , ,                 |
| reigoic                | 4              |                           |
|                        |                |                           |
|                        |                |                           |
|                        |                |                           |
| COMMENTS:              | DATE:          | BY:                       |
|                        | DATE:          | BY:                       |
|                        | DATE:          | BY:                       |
|                        |                | BY:                       |
| REVISIONS:             |                | BY:                       |
| REVISIONS:  DRAWING NO |                |                           |
| REVISIONS:  DRAWING NO | JMBER:         | GE: 3 of 3                |