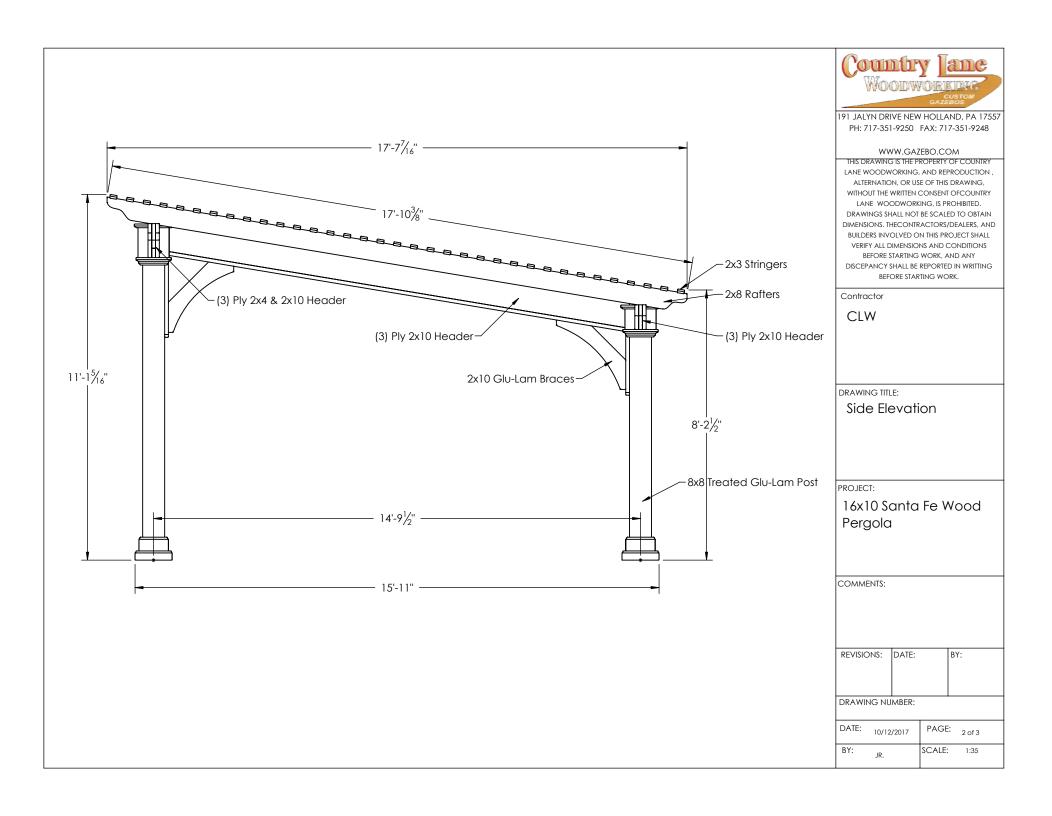

DRAWING NUMBER:

REVISIONS: DATE:

DATE: 10/12/2017 PAGE: 1 of 3

BY: JR. SCALE: 1:32

BY:

191 JALYN DRIVE NEW HOLLAND, PA 17557 PH: 717-351-9250 FAX: 717-351-9248