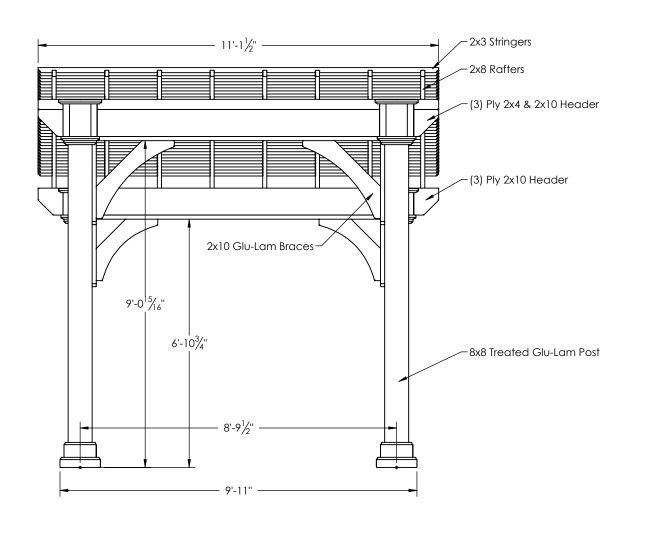

| BEFORE STARTING WORK. |
|-----------------------|
| Contractor            |
| CLW                   |
|                       |
|                       |
|                       |
| DRAWING TITLE:        |
| Front Elevation       |
|                       |
|                       |
|                       |
| PROJECT:              |
| 16x10 Santa Fe Wood   |
| Pergola               |
|                       |
|                       |
| COMMENTS:             |
| COMMENTO.             |
|                       |