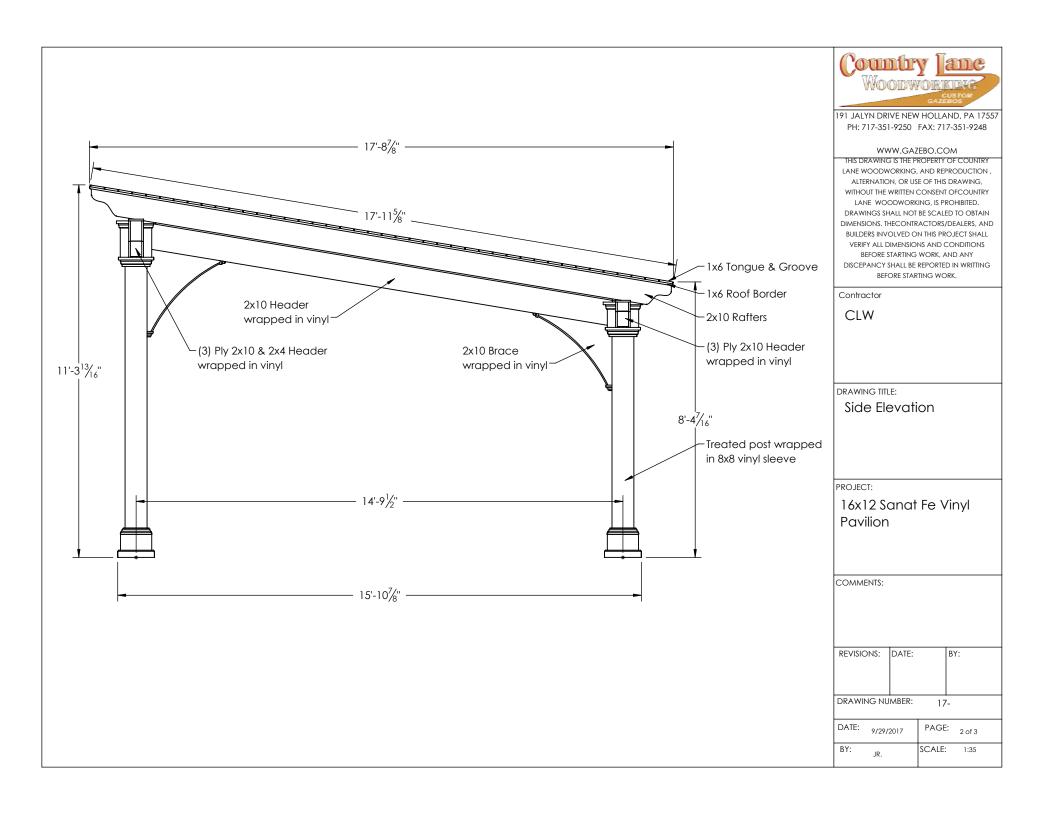

191 JALYN DRIVE NEW HOLLAND, PA 17557 PH: 717-351-9250 FAX: 717-351-9248

## WWW.GAZEBO.COM

THIS DRAWING IS THE PROPERTY OF COUNTRY LANE WOODWORKING, AND REPRODUCTION, ALTERNATION, OR USE OF THIS DRAWING, WITHOUT THE WRITTEN CONSENT OFCOUNTRY LANE WOODWORKING, IS PROHIBITED. DRAWINGS SHALL NOT BE SCALED TO OBTAIN DIMENSIONS. THECONTRACTORS/DEALERS, AND BUILDERS INVOLVED ON THIS PROJECT SHALL VERIFY ALL DIMENSIONS AND CONDITIONS BEFORE STARTING WORK, AND ANY DISCEPANCY SHALL BE REPORTED IN WRITTING