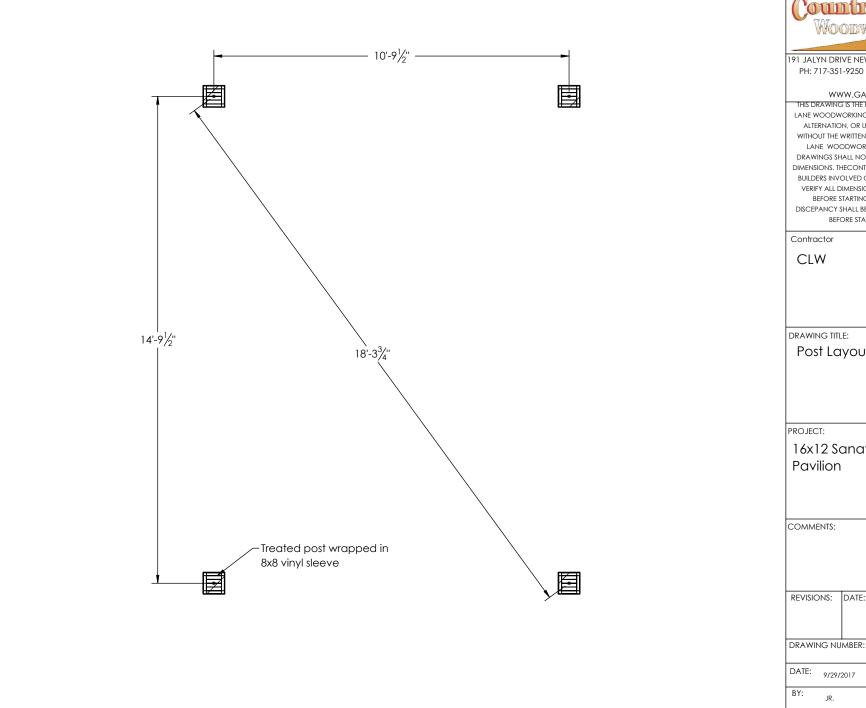

| Contra  |         |        |            |          |
|---------|---------|--------|------------|----------|
| Contra  | ctor    |        |            |          |
| CLV     | V       |        |            |          |
|         |         |        |            |          |
|         |         |        |            |          |
|         |         |        |            |          |
| DRAWIN  | IC TITI |        |            |          |
|         |         |        | t Plar     | ,        |
| F 03    | I LO    | iyou   | riai       | 1        |
|         |         |        |            |          |
|         |         |        |            |          |
|         |         |        |            |          |
| PROJEC  | T:      |        |            |          |
| 14v1    | 25      | anat   | Fe \       | /invl    |
| Pavi    |         |        | 10 1       | , ,, , , |
| i uvi   |         |        |            |          |
|         |         |        |            |          |
|         |         |        |            |          |
|         |         |        |            |          |
| COMME   | ENTS:   |        |            |          |
| СОММЕ   | ENTS:   |        |            |          |
| СОММЕ   | ENTS:   |        |            |          |
| СОММЕ   | ENTS:   |        |            |          |
|         |         | DATE:  |            | BY:      |
| COMME   |         | DATE:  |            | BY:      |
|         |         | DATE:  |            | BY:      |
|         | DNS:    |        | 17         |          |
| REVISIC | DNS:    |        | 17         |          |
| REVISIC | DNS:    | JMBER: | 17<br>PAGE | 7-       |