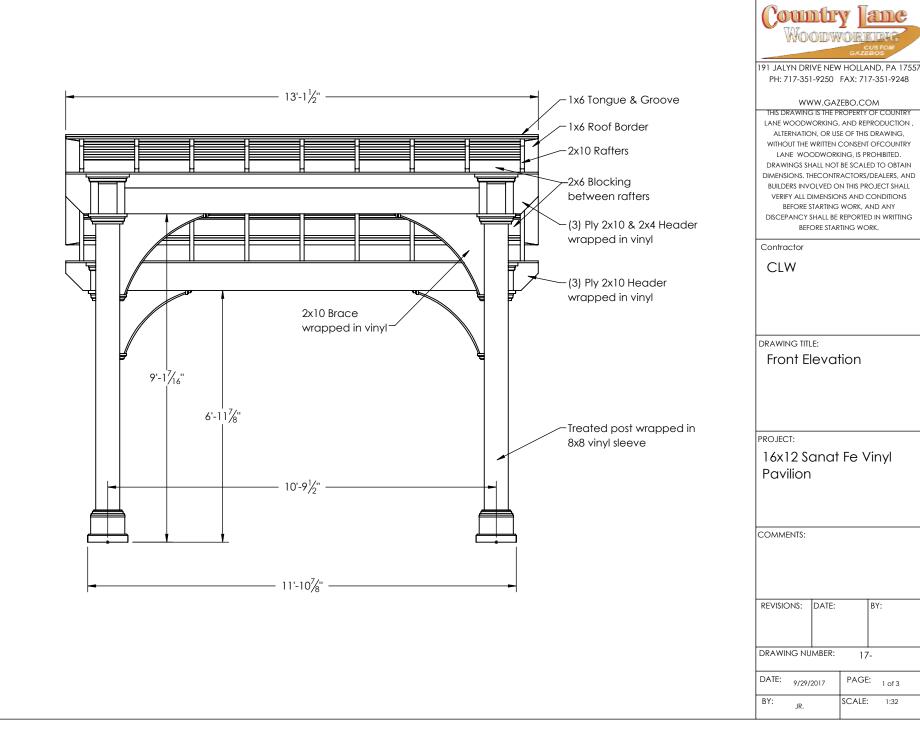

191 JALYN DRIVE NEW HOLLAND, PA 17557 PH: 717-351-9250 FAX: 717-351-9248

## WWW.GAZEBO.COM

THIS DRAWING IS THE PROPERTY OF COUNTRY LANE WOODWORKING, AND REPRODUCTION, ALTERNATION, OR USE OF THIS DRAWING, WITHOUT THE WRITTEN CONSENT OFCOUNTRY LANE WOODWORKING, IS PROHIBITED. DRAWINGS SHALL NOT BE SCALED TO OBTAIN DIMENSIONS. THECONTRACTORS/DEALERS, AND BUILDERS INVOLVED ON THIS PROJECT SHALL VERIFY ALL DIMENSIONS AND CONDITIONS BEFORE STARTING WORK, AND ANY DISCEPANCY SHALL BE REPORTED IN WRITTING