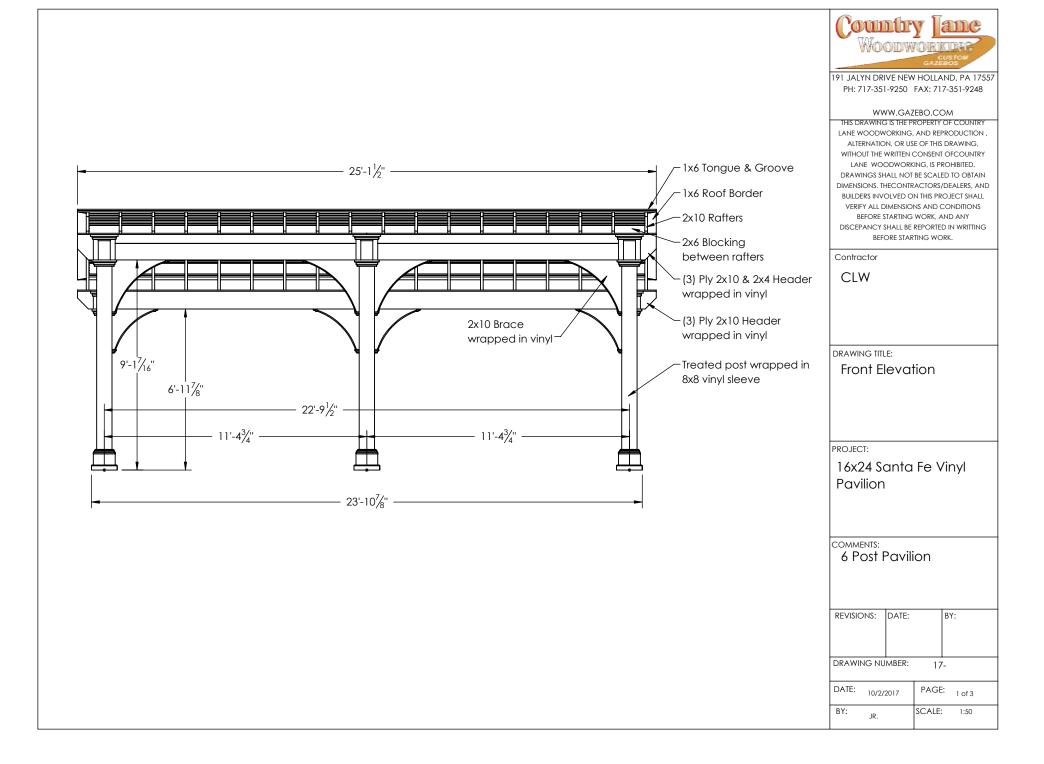

| Contractor |  |
|------------|--|
| CLW        |  |
|            |  |

| Post | Lavout | Plan |
|------|--------|------|

| 16x24 Santa Fe | Vinyl |
|----------------|-------|
| 10002100111010 | , .   |

COMMENTS: 6 Post Pavilion

| BER: 17 | <u>'</u> - |
|---------|------------|
| 3       | ER: 17     |

| DATE: | 10/2/2017 | PAGE:  | 3 of 3 |
|-------|-----------|--------|--------|
| BY:   | JR.       | SCALE: | 1:48   |