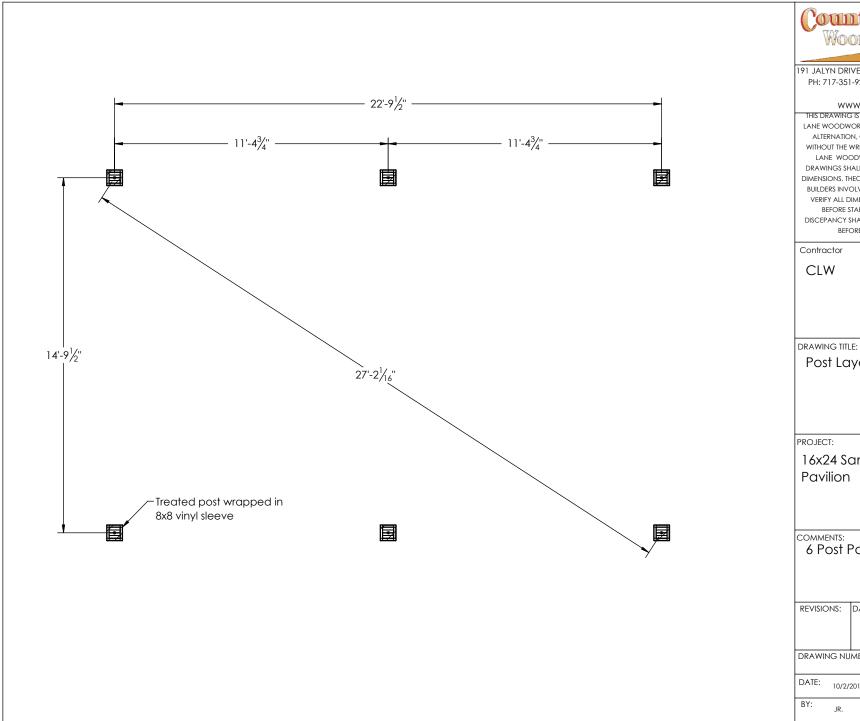

| Contractor |  |
|------------|--|
| CLW        |  |
|            |  |

| Post | Lavout | Plan |
|------|--------|------|

| 16x24 Santa Fe | Vinyl |
|----------------|-------|
| 10002100111010 | , .   |

COMMENTS: 6 Post Pavilion

| BER: 17 | <u>'</u> - |
|---------|------------|
| 3       | ER: 17     |

| DATE: | 10/2/2017 | PAGE:  | 3 of 3 |
|-------|-----------|--------|--------|
| BY:   | JR.       | SCALE: | 1:48   |