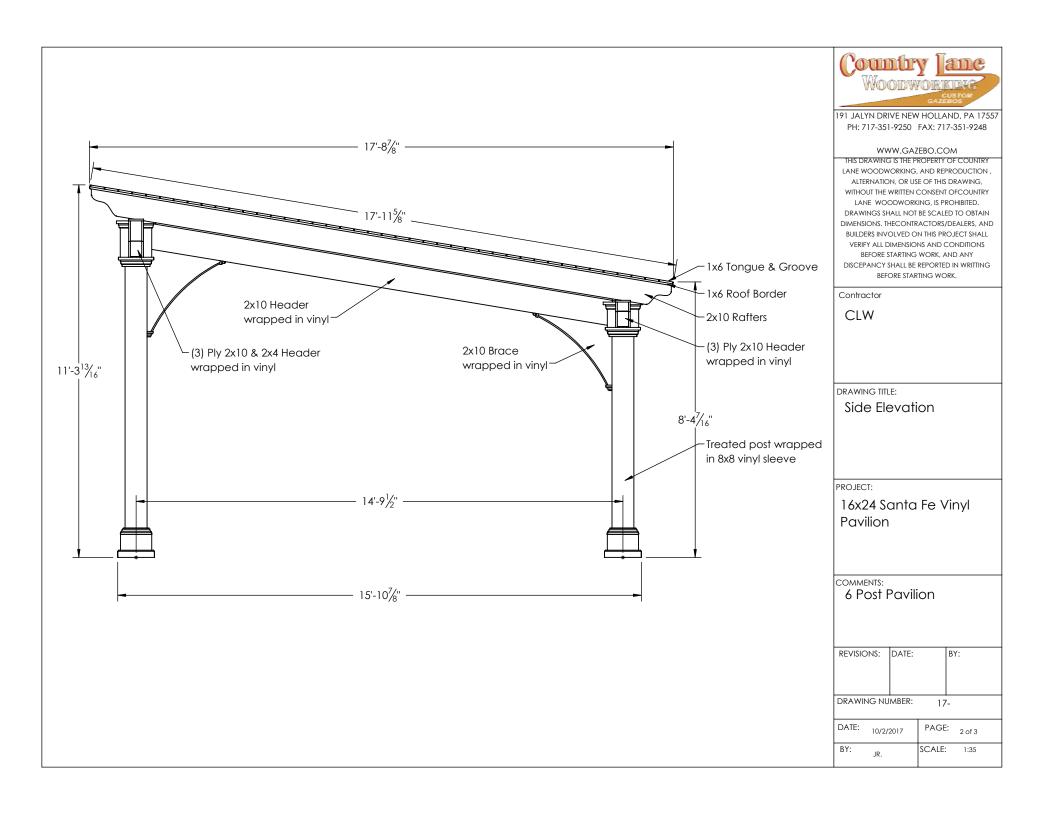

| Contractor |  |
|------------|--|
| CLW        |  |
|            |  |

| Post | Lavout | Plan |
|------|--------|------|

| 16x24 Santa Fe | Vinyl |
|----------------|-------|
| 10002100111010 | , .   |

COMMENTS: 6 Post Pavilion

| BER: 17 | <u>'</u> - |
|---------|------------|
| 3       | ER: 17     |

| DATE: | 10/2/2017 | PAGE:  | 3 of 3 |
|-------|-----------|--------|--------|
| BY:   | JR.       | SCALE: | 1:48   |