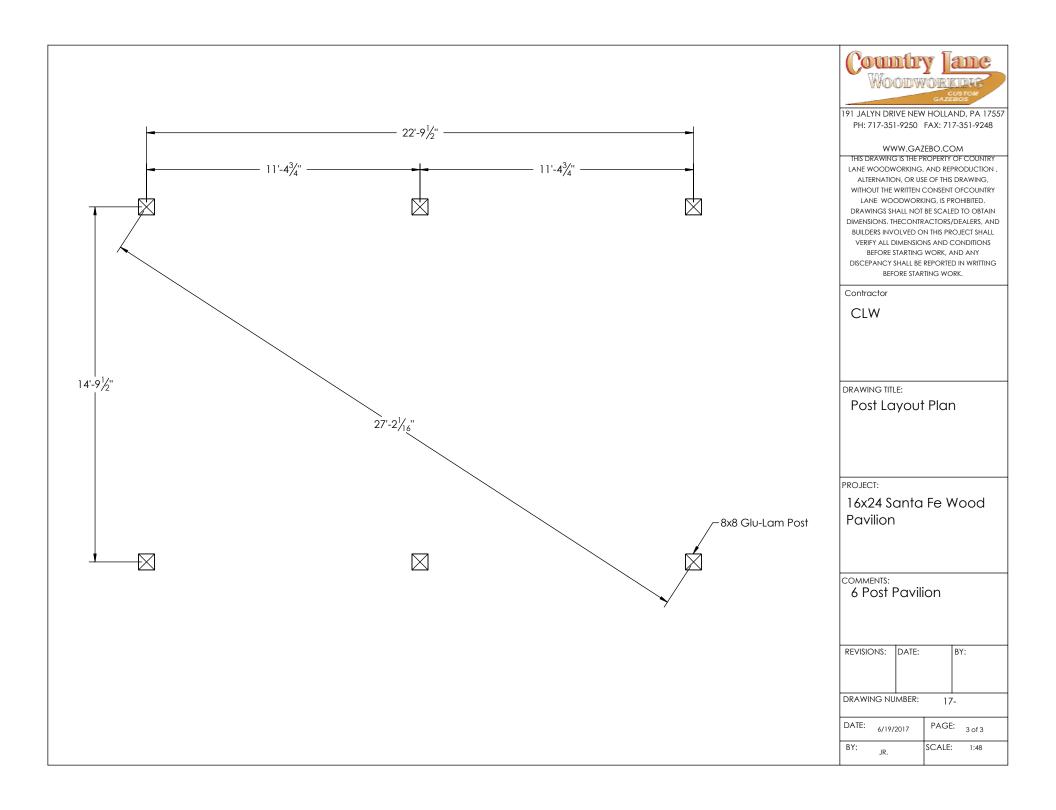

191 JALYN DRIVE NEW HOLLAND, PA 17557 PH: 717-351-9250 FAX: 717-351-9248

## WWW.GAZEBO.COM

THIS DRAWING IS THE PROPERTY OF COUNTRY
LANE WOODWORKING, AND REPRODUCTION,
ALTERNATION, OR USE OF THIS DRAWING,
WITHOUT THE WRITTEN CONSENT OF COUNTRY
LANE WOODWORKING, IS PROHIBITED.
DRAWINGS SHALL NOT BE SCALED TO OBTAIN
DIMENSIONS. THECONTRACTORS/DEALERS, AND
BUILDERS INVOLVED ON THIS PROJECT SHALL
VERIFY ALL DIMENSIONS AND CONDITIONS
BEFORE STARTING WORK, AND ANY
DISCEPANCY SHALL BE REPORTED IN WRITTING
BEFORE STARTING WORK.

| Contrac |
|---------|
|---------|

CLW

DRAWING TITLE:

Side Elevation

PROJECT:

16x24 Santa Fe Wood Pavilion

COMMENTS:

6 Post Pavilion

REVISIONS: DATE: BY:

DRAWING NUMBER: 17-

DATE: 6/19/2017 PAGE: 2 of 3

BY: JR. SCALE: 1:40