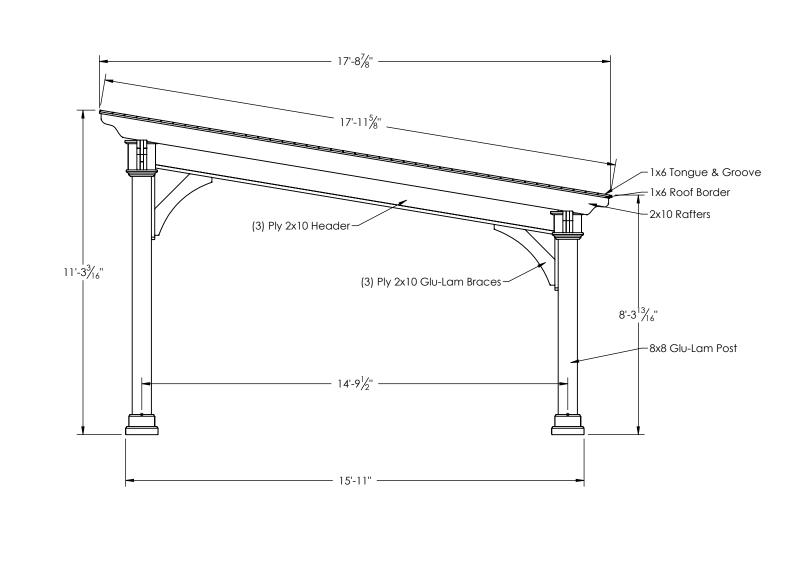

191 JALYN DRIVE NEW HOLLAND, PA 17557 PH: 717-351-9250 FAX: 717-351-9248

## WWW.GAZEBO.COM

THIS DRAWING IS THE PROPERTY OF COUNTRY
LANE WOODWORKING, AND REPRODUCTION,
ALTERNATION, OR USE OF THIS DRAWING,
WITHOUT THE WRITTEN CONSENT OF COUNTRY
LANE WOODWORKING, IS PROHIBITED.
DRAWINGS SHALL NOT BE SCALED TO OBTAIN
DIMENSIONS. THECONTRACTORS/DEALERS, AND
BUILDERS INVOLVED ON THIS PROJECT SHALL
VERIFY ALL DIMENSIONS AND CONDITIONS
BEFORE STARTING WORK, AND ANY
DISCEPANCY SHALL BE REPORTED IN WRITTING
BEFORE STARTING WORK.

| Contrac |
|---------|
|---------|

CLW

DRAWING TITLE:

Side Elevation

PROJECT:

16x24 Santa Fe Wood Pavilion

COMMENTS:

6 Post Pavilion

REVISIONS: DATE: BY:

DRAWING NUMBER: 17-

DATE: 6/19/2017 PAGE: 2 of 3

BY: JR. SCALE: 1:40