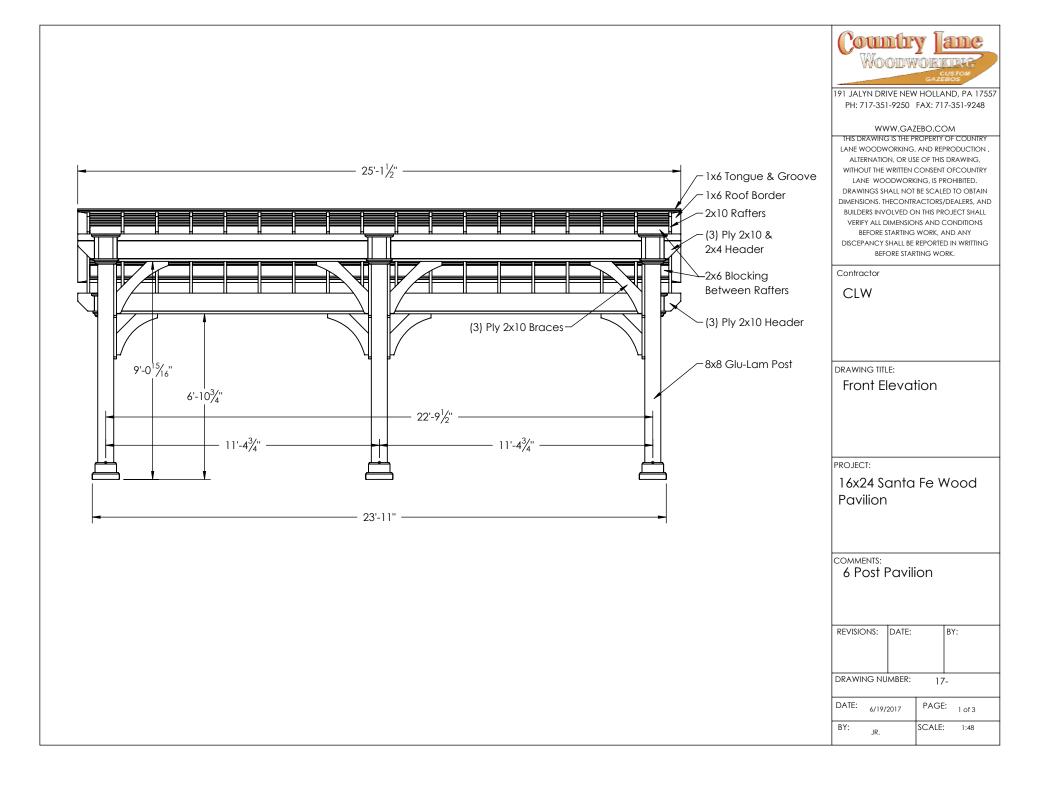

191 JALYN DRIVE NEW HOLLAND, PA 17557 PH: 717-351-9250 FAX: 717-351-9248

## WWW.GAZEBO.COM

THIS DRAWING IS THE PROPERTY OF COUNTRY
LANE WOODWORKING, AND REPRODUCTION,
ALTERNATION, OR USE OF THIS DRAWING,
WITHOUT THE WRITTEN CONSENT OF COUNTRY
LANE WOODWORKING, IS PROHIBITED.
DRAWINGS SHALL NOT BE SCALED TO OBTAIN
DIMENSIONS. THECONTRACTORS/DEALERS, AND
BUILDERS INVOLVED ON THIS PROJECT SHALL
VERIFY ALL DIMENSIONS AND CONDITIONS
BEFORE STARTING WORK, AND ANY
DISCEPANCY SHALL BE REPORTED IN WRITTING
BEFORE STARTING WORK.

| Contrac |
|---------|
|---------|

CLW

DRAWING TITLE:

Side Elevation

PROJECT:

16x24 Santa Fe Wood Pavilion

COMMENTS:

6 Post Pavilion

REVISIONS: DATE: BY:

DRAWING NUMBER: 17-

DATE: 6/19/2017 PAGE: 2 of 3

BY: JR. SCALE: 1:40