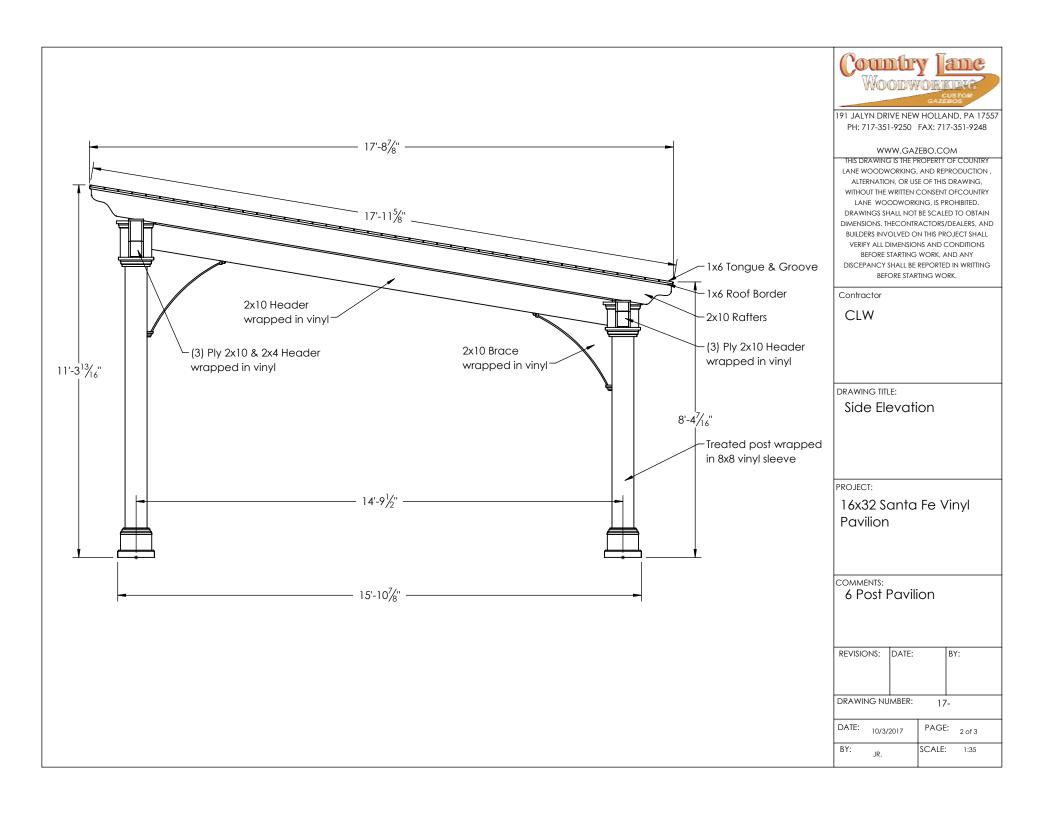

191 JALYN DRIVE NEW HOLLAND, PA 17557 PH: 717-351-9250 FAX: 717-351-9248

## WWW.GAZEBO.COM

THIS DRAWING IS THE PROPERTY OF COUNTRY
LANE WOODWORKING, AND REPRODUCTION,
ALTERNATION, OR USE OF THIS DRAWING,
WITHOUT THE WRITTEN CONSENT OF COUNTRY
LANE WOODWORKING, IS PROHIBITED.
DRAWINGS SHALL NOT BE SCALED TO OBTAIN
DIMENSIONS. THECONTRACTORS/DEALERS, AND
BUILDERS INVOLVED ON THIS PROJECT SHALL
VERIFY ALL DIMENSIONS AND CONDITIONS
BEFORE STARTING WORK, AND ANY
DISCEPANCY SHALL BE REPORTED IN WRITTING
BEFORE STARTING WORK.

| BEFO                 | ORE STAR | TING WC      | ORK. |
|----------------------|----------|--------------|------|
| Contractor           |          |              |      |
| CLW                  |          |              |      |
|                      |