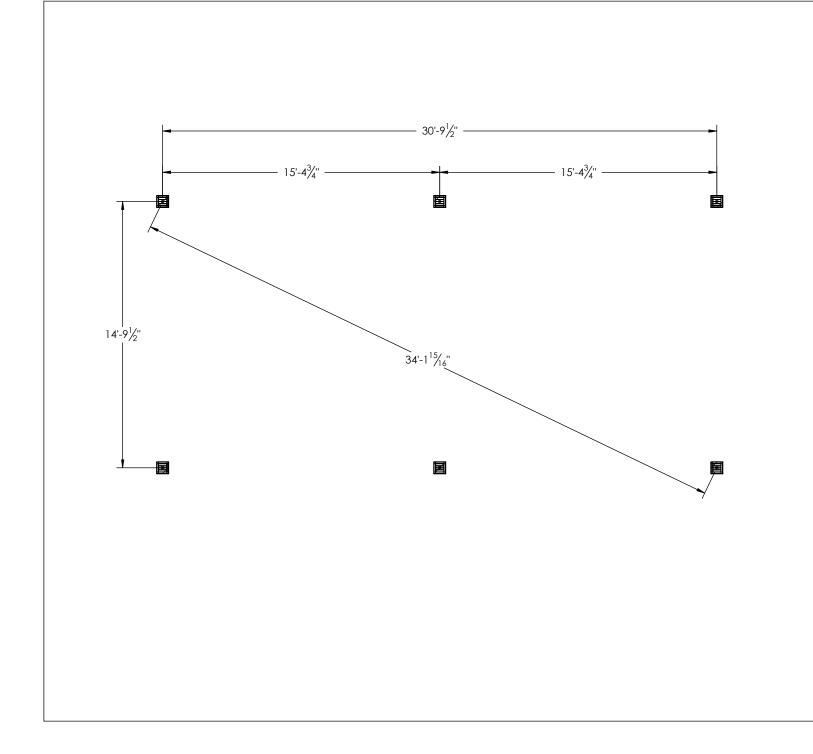

| BEFO                 | ORE STAR | TING WC      | ORK. |
|----------------------|----------|--------------|------|
| Contractor           |          |              |      |
| CLW                  |          |              |      |
|                      |          |              |      |
|                      |          |              |      |
|                      |          |              |      |
| DRAWING TITLE:       |          |              |      |
| Post Layout Plan     |          |              |      |
|                      |          |              |      |
|                      |          |              |      |
|                      |          |              |      |
| PROJECT:             |          |              |      |
| 16x32 Santa Fe Vinyl |          |              |      |
| Pavilion             |          |              |      |
|                      |          |              |      |
|                      |          |              |      |
| COMMENTS:            |          |              |      |
| 6 Post Pavilion      |          |              |      |
|                      |          |              |      |
|                      |          |              |      |
| REVISIONS:           | DATE:    |              | BY:  |
|                      |          |              |      |
|                      |          |              |      |
| DRAWING NUMBER: 17-  |          |              |      |
| DATE: 10/3/2017      |          | PAGE: 3 of 3 |      |
| BY: JR.              |          | SCALE: 1:64  |      |