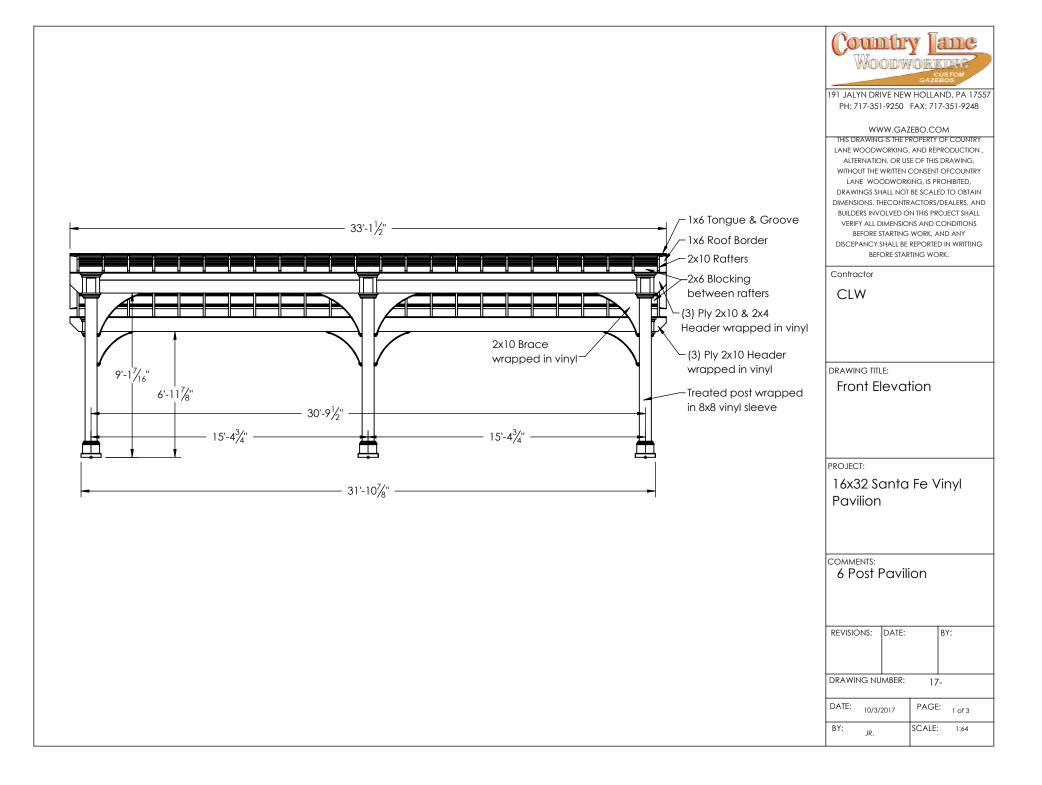

191 JALYN DRIVE NEW HOLLAND, PA 17557 PH: 717-351-9250 FAX: 717-351-9248

## WWW.GAZEBO.COM

THIS DRAWING IS THE PROPERTY OF COUNTRY
LANE WOODWORKING, AND REPRODUCTION,
ALTERNATION, OR USE OF THIS DRAWING,
WITHOUT THE WRITTEN CONSENT OF COUNTRY
LANE WOODWORKING, IS PROHIBITED.
DRAWINGS SHALL NOT BE SCALED TO OBTAIN
DIMENSIONS. THECONTRACTORS/DEALERS, AND
BUILDERS INVOLVED ON THIS PROJECT SHALL
VERIFY ALL DIMENSIONS AND CONDITIONS
BEFORE STARTING WORK, AND ANY
DISCEPANCY SHALL BE REPORTED IN WRITTING
BEFORE STARTING WORK.

| BEFO                 | ORE STAR | TING WC      | ORK. |
|----------------------|----------|--------------|------|
| Contractor           |          |              |      |
| CLW                  |          |              |      |
|                      |