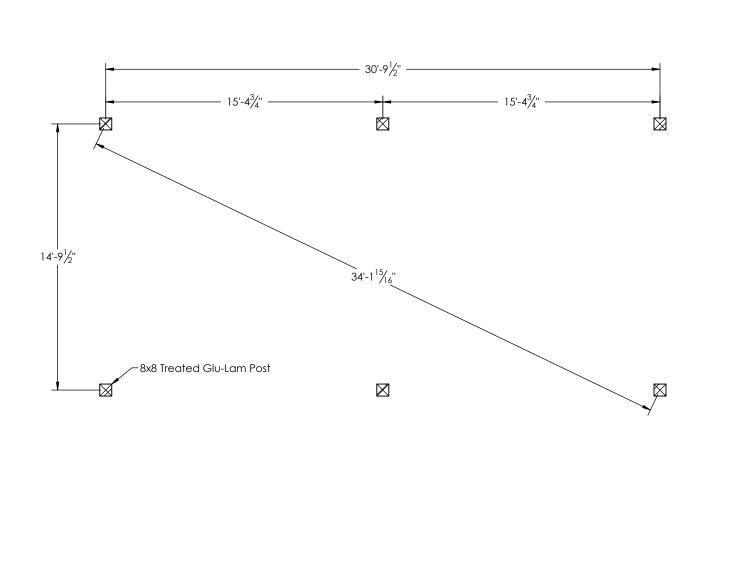

|                                                                  | BEFORE STARTING WORK. |  |
|------------------------------------------------------------------|-----------------------|--|
| Contractor                                                       |                       |  |
| CLW                                                              |                       |  |
|                                                                  |                       |  |
|                                                                  |                       |  |
|                                                                  |                       |  |
| DRAWING TITLE:                                                   |                       |  |
| Post Layout Plan                                                 |                       |  |
|                                                                  |                       |  |
|                                                                  |                       |  |
|                                                                  |                       |  |
| PROJECT:                                                         |                       |  |
| 16x32 Santa                                                      | Fe Wood               |  |
| Pergola                                                          |                       |  |
|                                                                  |                       |  |
|                                                                  |                       |  |
|                                                                  |                       |  |
| COMMENTS.                                                        |                       |  |
| COMMENTS: 6 Post Perge                                           | ola                   |  |
| COMMENTS:<br>6 Post Pergo                                        | ola                   |  |
|                                                                  | ola                   |  |
| 6 Post Pergo                                                     |                       |  |
|                                                                  | ola<br>BY:            |  |
| 6 Post Pergo                                                     |                       |  |
| 6 Post Pergo                                                     |                       |  |
| 6 Post Pergo REVISIONS: DATE:  DRAWING NUMBER:                   | BY:                   |  |
| 6 Post Pergo REVISIONS: DATE:  DRAWING NUMBER:  DATE: 10/13/2017 | BY: PAGE: 3 of 3      |  |
| 6 Post Pergo REVISIONS: DATE:  DRAWING NUMBER:                   | BY:                   |  |