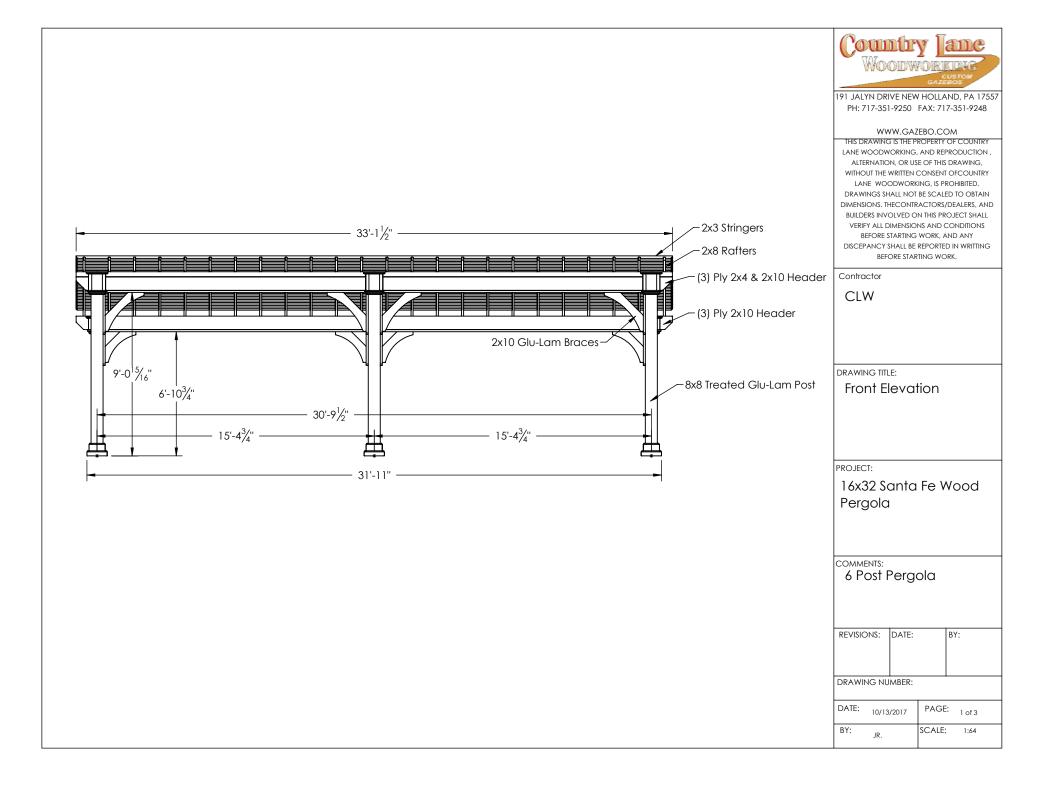

191 JALYN DRIVE NEW HOLLAND, PA 17557 PH: 717-351-9250 FAX: 717-351-9248

## WWW.GAZEBO.COM

THIS DRAWING IS THE PROPERTY OF COUNTRY
LANE WOODWORKING, AND REPRODUCTION,
ALTERNATION, OR USE OF THIS DRAWING,
WITHOUT THE WRITTEN CONSENT OFCOUNTRY
LANE WOODWORKING, IS PROHIBITED.
DRAWINGS SHALL NOT BE SCALED TO OBTAIN
DIMENSIONS. THECONTRACTORS/DEALERS, AND
BUILDERS INVOLVED ON THIS PROJECT SHALL
VERIFY ALL DIMENSIONS AND CONDITIONS
BEFORE STARTING WORK, AND ANY
DISCEPANCY SHALL BE REPORTED IN WRITTING
BEFORE STARTING WORK.