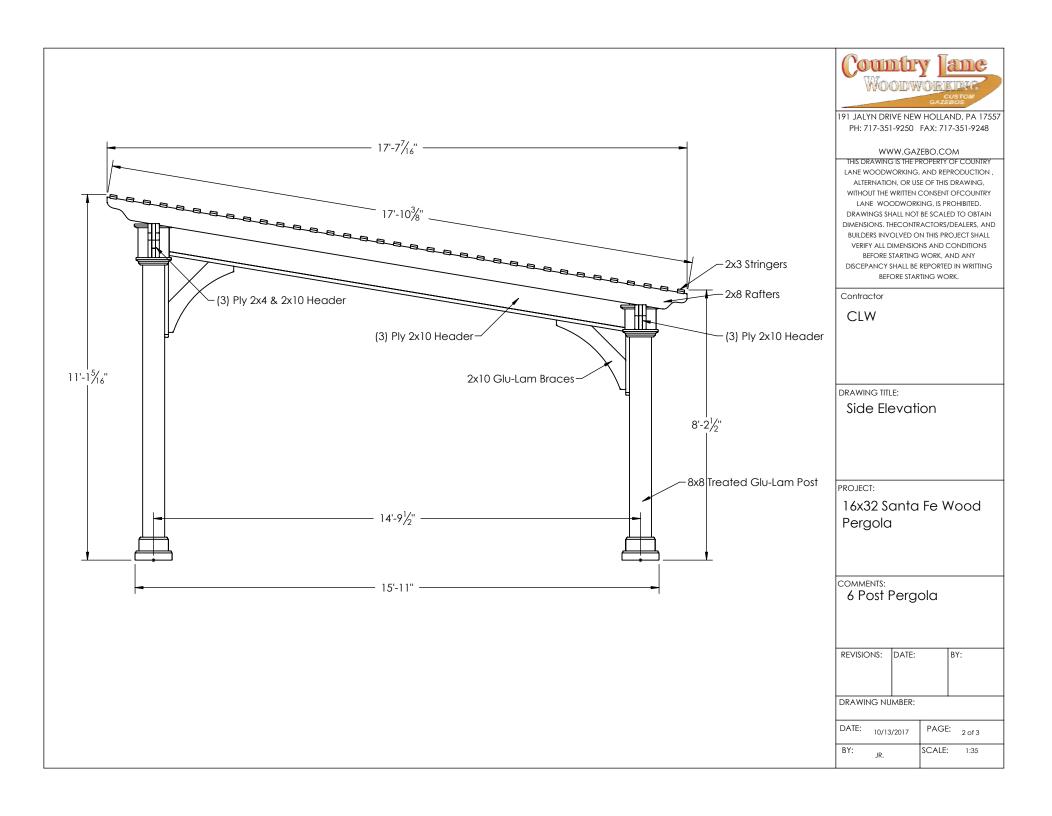

191 JALYN DRIVE NEW HOLLAND, PA 17557 PH: 717-351-9250 FAX: 717-351-9248

## WWW.GAZEBO.COM

THIS DRAWING IS THE PROPERTY OF COUNTRY
LANE WOODWORKING, AND REPRODUCTION,
ALTERNATION, OR USE OF THIS DRAWING,
WITHOUT THE WRITTEN CONSENT OFCOUNTRY
LANE WOODWORKING, IS PROHIBITED.
DRAWINGS SHALL NOT BE SCALED TO OBTAIN
DIMENSIONS. THECONTRACTORS/DEALERS, AND
BUILDERS INVOLVED ON THIS PROJECT SHALL
VERIFY ALL DIMENSIONS AND CONDITIONS
BEFORE STARTING WORK, AND ANY
DISCEPANCY SHALL BE REPORTED IN WRITTING
BEFORE STARTING WORK.