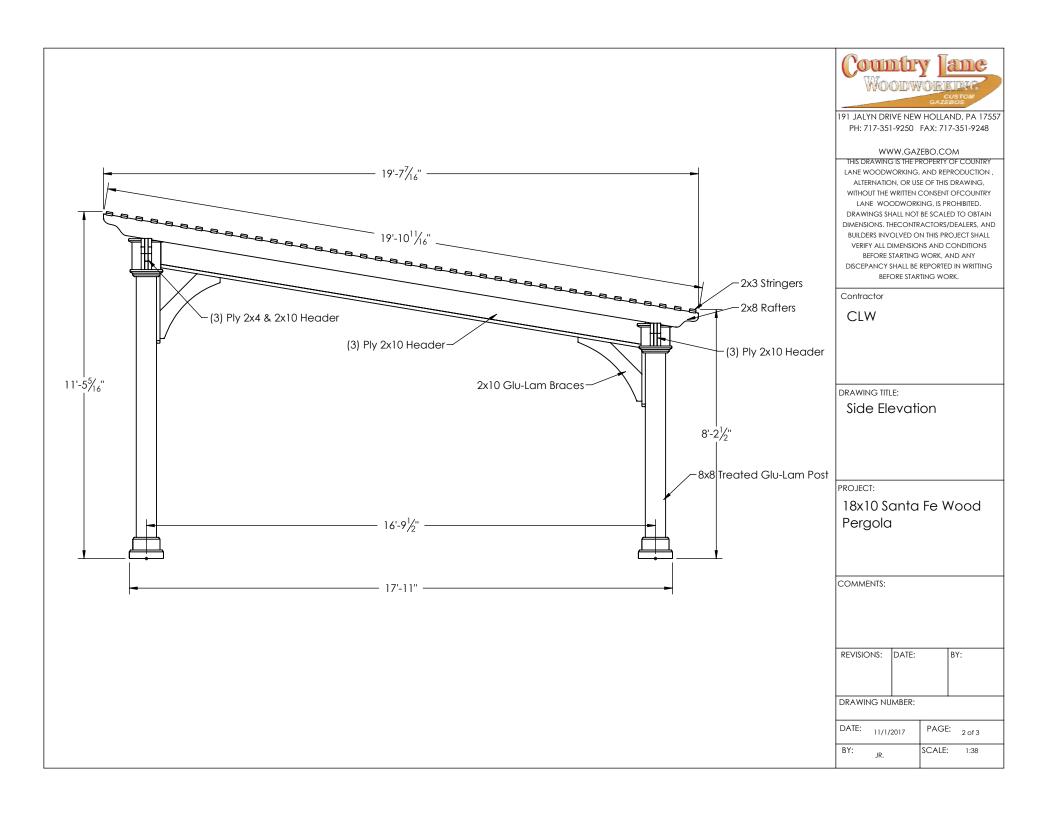

191 JALYN DRIVE NEW HOLLAND, PA 17557 PH: 717-351-9250 FAX: 717-351-9248

## WWW.GAZEBO.COM

THIS DRAWING IS THE PROPERTY OF COUNTRY
LANE WOODWORKING, AND REPRODUCTION,
ALTERNATION, OR USE OF THIS DRAWING,
WITHOUT THE WRITTEN CONSENT OF COUNTRY
LANE WOODWORKING, IS PROHIBITED.
DRAWINGS SHALL NOT BE SCALED TO OBTAIN
DIMENSIONS. THECONTRACTORS/DEALERS, AND
BUILDERS INVOLVED ON THIS PROJECT SHALL
VERIFY ALL DIMENSIONS AND CONDITIONS
BEFORE STARTING WORK, AND ANY
DISCEPANCY SHALL BE REPORTED IN WRITTING

| DISCEPANCY SHALL BE REPORTED IN WRITTING BEFORE STARTING WORK. |              |
|----------------------------------------------------------------|--------------|
| Contractor                                                     |              |
| CLW                                                            |              |
| DRAWING TITLE:                                                 |              |
| Post Layout                                                    | t Plan       |
| PROJECT:                                                       |              |
| 18x10 Santa                                                    | Fo Wood      |
| Pergola                                                        | re wood      |
| reigola                                                        |              |
|                                                                |              |
| COLUMENTS:                                                     |              |
| COMMENTS:                                                      |              |
|                                                                |              |
|                                                                |              |
| REVISIONS: DATE:                                               | BY:          |
|                                                                |              |
|                                                                |              |
| DRAWING NUMBER:                                                |              |
| DATE: 11/1/2017                                                | PAGE: 3 of 3 |
| BY:                                                            | SCALE: 1:38  |