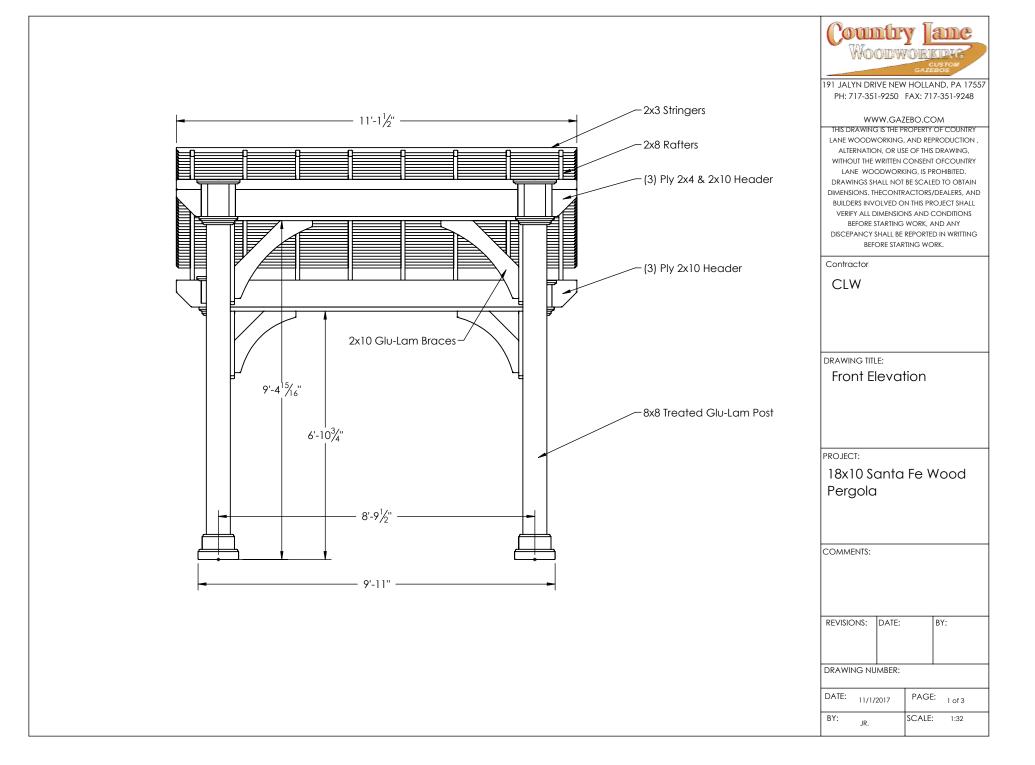

191 JALYN DRIVE NEW HOLLAND, PA 17557 PH: 717-351-9250 FAX: 717-351-9248

## WWW.GAZEBO.COM

THIS DRAWING IS THE PROPERTY OF COUNTRY
LANE WOODWORKING, AND REPRODUCTION,
ALTERNATION, OR USE OF THIS DRAWING,
WITHOUT THE WRITTEN CONSENT OF COUNTRY
LANE WOODWORKING, IS PROHIBITED.
DRAWINGS SHALL NOT BE SCALED TO OBTAIN
DIMENSIONS. THECONTRACTORS/DEALERS, AND
BUILDERS INVOLVED ON THIS PROJECT SHALL
VERIFY ALL DIMENSIONS AND CONDITIONS
BEFORE STARTING WORK, AND ANY
DISCEPANCY SHALL BE REPORTED IN WRITTING

| DISCEPANCY SHALL BE REPORTED IN WRITTING BEFORE STARTING WORK. |              |
|----------------------------------------------------------------|--------------|
| Contractor                                                     |              |
| CLW                                                            |              |
| DRAWING TITLE:                                                 |              |
| Post Layout                                                    | t Plan       |
| PROJECT:                                                       |              |
| 18x10 Santa                                                    | Fo Wood      |
| Pergola                                                        | re wood      |
| reigola                                                        |              |
|                                                                |              |
| COLUMENTS:                                                     |              |
| COMMENTS:                                                      |              |
|                                                                |              |
|                                                                |              |
| REVISIONS: DATE:                                               | BY:          |
|                                                                |              |
|                                                                |              |
| DRAWING NUMBER:                                                |              |
| DATE: 11/1/2017                                                | PAGE: 3 of 3 |
| BY:                                                            | SCALE: 1:38  |