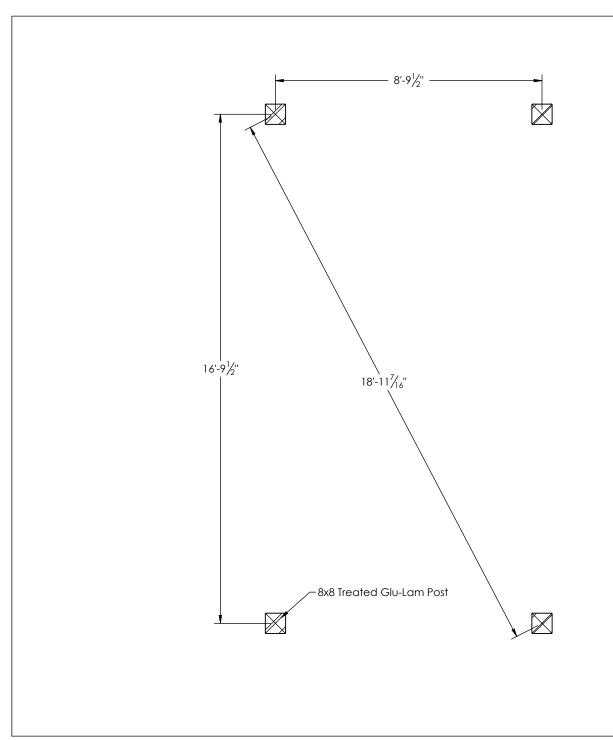

| DISCEPANCY SHALL BE REPORTED IN WRITTING BEFORE STARTING WORK. |              |
|----------------------------------------------------------------|--------------|
| Contractor                                                     |              |
| CLW                                                            |              |
| DRAWING TITLE:                                                 |              |
| Post Layout                                                    | t Plan       |
| PROJECT:                                                       |              |
| 18x10 Santa                                                    | Fo Wood      |
| Pergola                                                        | re wood      |
| reigola                                                        |              |
|                                                                |              |
| COLUMENTS:                                                     |              |
| COMMENTS:                                                      |              |
|                                                                |              |
|                                                                |              |
| REVISIONS: DATE:                                               | BY:          |
|                                                                |              |
|                                                                |              |
| DRAWING NUMBER:                                                |              |
| DATE: 11/1/2017                                                | PAGE: 3 of 3 |
| BY:                                                            | SCALE: 1:38  |