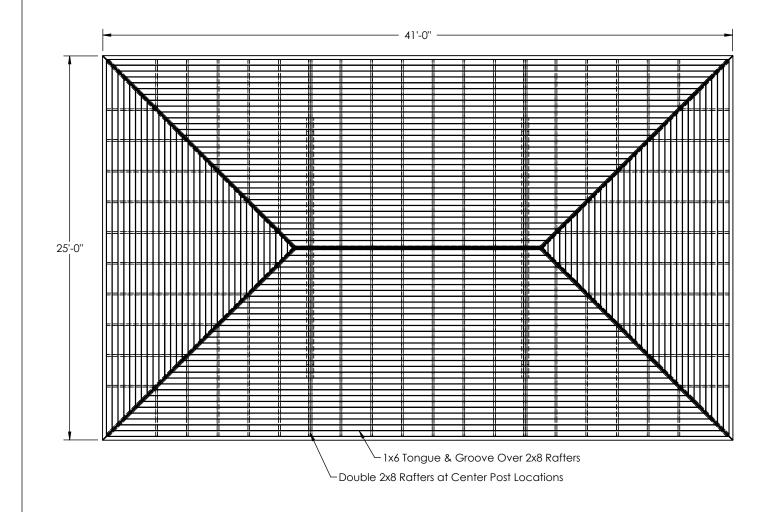

DEALER:

CLW

DRAWING TITLE:

Roof Framing Plan

PROJECT:

24x40 Traditional Wood Pavilion

COMMENTS:

REVISIONS: DATE: BY:

DRAWING NUMBER: 19-871

DATE: 6/27/2019 PAGE: 3 of 5

BY: JR. SCALE: 1:75

PH: 717-351-9250 FAX: 717-351-9248

LANE WOODWORKING, ANY REPRODUCTION, ALTERNATION, OR USE OF THIS DRAWING, WITHOUT THE WRITTEN CONSENT OF COUNTRY LANE WOODWORKING, IS PROHIBITED. DRAWINGS SHALL NOT BE SCALED TO OBTAIN DIMENSIONS. THE CONTRACTORS/DEALERS, AND BUILDERS INVOLVED ON THIS PROJECT SHALL VERIFY ALL DIMENSIONS AND CONDITIONS BEFORE STARTING WORK. ANY DISCREPANCY SHALL BE