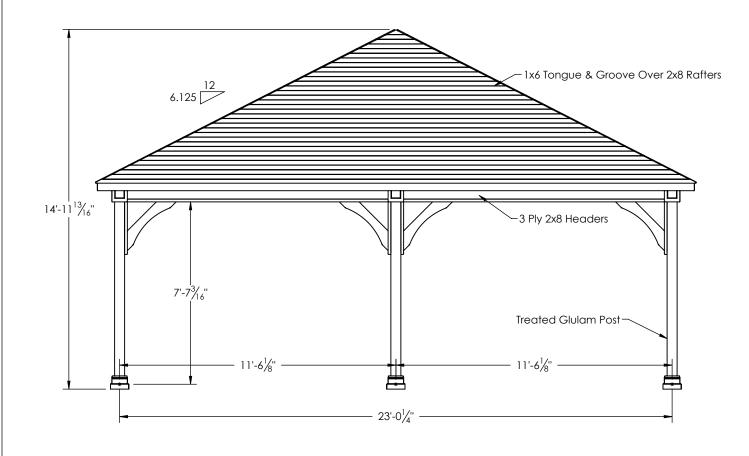

DEALER:

CLW

DRAWING TITLE:

**End Elevation** 

PROJECT:

24x40 Traditional Wood Pavilion

COMMENTS:

REVISIONS: DATE: BY:

DRAWING NUMBER: 19-871

DATE: 6/27/2019 PAGE: 2 of 5

BY: IR SCALE: 1:48

191 JALYN DRIVE NEW HOLLAND, PA 17557 PH: 717-351-9250 FAX: 717-351-9248 WWW.GAZEBO.COM

THIS DRAWING IS THE PROPERTY OF COUNTRY LANE WOODWORKING, ANY REPRODUCTION , ALTERNATION, OR USE OF THIS DRAWING, WITHOUT THE WRITTEN CONSENT OF COUNTRY LANE WOODWORKING, IS PROHIBITED. DRAWINGS SHALL NOT BE SCALED TO OBTAIN DIMENSIONS. THE CONTRACTORS/DEALERS, AND BUILDERS INVOLVED ON THIS PROJECT SHALL VERIFY ALL DIMENSIONS AND CONDITIONS BEFORE STARTING WORK. ANY DISCREPANCY SHALL BE REPORTED IN WRITTING BEFORE STARTING WORK.