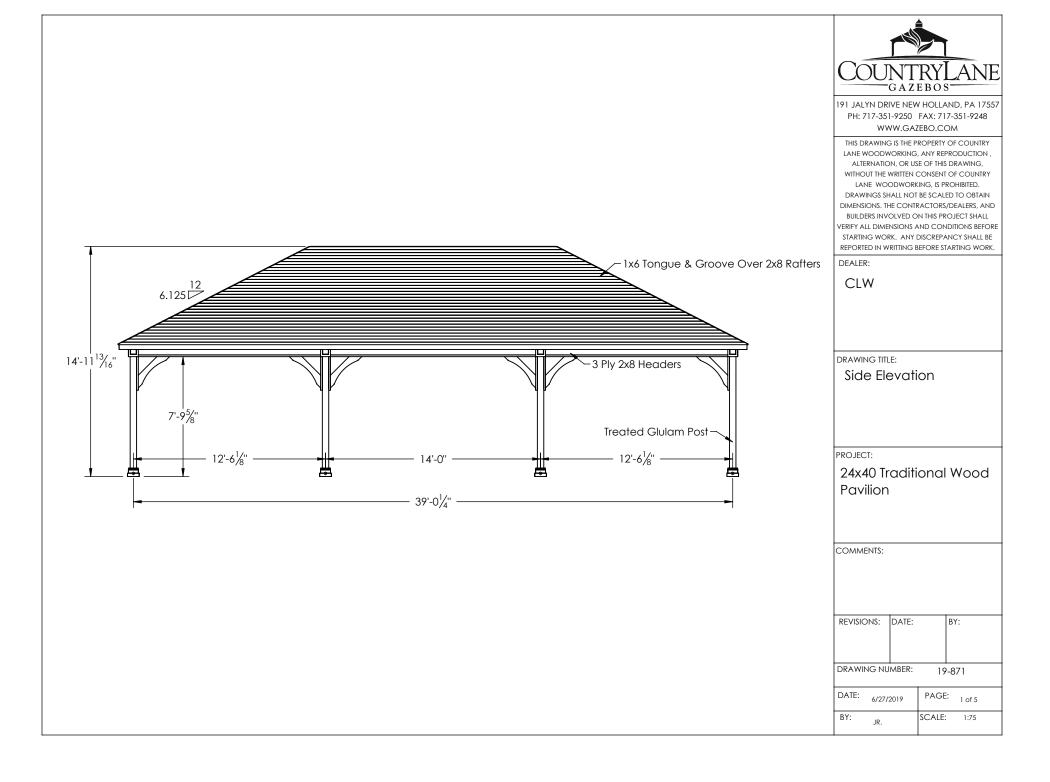

191 JALYN DRIVE NEW HOLLAND, PA 17557 PH: 717-351-9250 FAX: 717-351-9248 WWW.GAZEBO.COM

THIS DRAWING IS THE PROPERTY OF COUNTRY
LANE WOODWORKING, ANY REPRODUCTION,
ALTERNATION, OR USE OF THIS DRAWING,
WITHOUT THE WRITTEN CONSENT OF COUNTRY
LANE WOODWORKING, IS PROHIBITED.
DRAWINGS SHALL NOT BE SCALED TO OBTAIN
DIMENSIONS. THE CONTRACTORS/DEALERS, AND
BUILDERS INVOLVED ON THIS PROJECT SHALL
VERIFY ALL DIMENSIONS AND CONDITIONS BEFORE
STARTING WORK. ANY DISCREPANCY SHALL BE
REPORTED IN WRITTING BEFORE STARTING WORK.