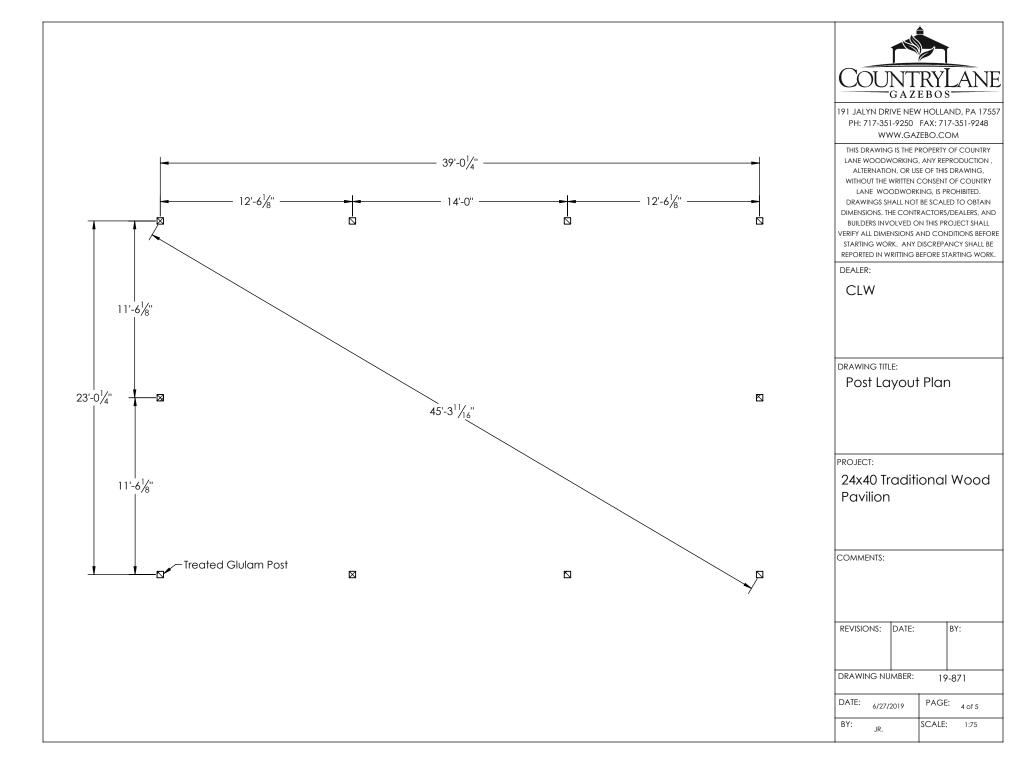

RAWING NUMBER: 19-871

DATE: 6/27/2019 PAGE: 2 of 5

BY: IR SCALE: 1:48





191 JALYN DRIVE NEW HOLLAND, PA 17557 PH: 717-351-9250 FAX: 717-351-9248 WWW.GAZEBO.COM

THIS DRAWING IS THE PROPERTY OF COUNTRY LANE WOODWORKING, ANY REPRODUCTION , ALTERNATION, OR USE OF THIS DRAWING, WITHOUT THE WRITTEN CONSENT OF COUNTRY LANE WOODWORKING, IS PROHIBITED. DRAWINGS SHALL NOT BE SCALED TO OBTAIN DIMENSIONS. THE CONTRACTORS/DEALERS, AND BUILDERS INVOLVED ON THIS PROJECT SHALL VERIFY ALL DIMENSIONS AND CONDITIONS BEFORE STARTING WORK. ANY DISCREPANCY SHALL BE REPORTED IN WRITTING BEFORE STARTING WORK.

DEALER:

CLW

DRAWING TITLE:

Roof Framing Plan

PROJECT:

24x40 Traditional Wood Pavilion

COMMENTS:

REVISIONS: DATE: BY:

DRAWING NUMBER: 19-871

DATE: 6/27/2019 PAGE: 3 of 5

BY: JR. SCALE: 1:75







PH: 717-351-9250 FAX: 717-351-9248

LANE WOODWORKING, ANY REPRODUCTION, ALTERNATION, OR USE OF THIS DRAWING, WITHOUT THE WRITTEN CONSENT OF COUNTRY LANE WOODWORKING, IS PROHIBITED. DRAWINGS SHALL NOT BE SCALED TO OBTAIN DIMENSIONS. THE CONTRACTORS/DEALERS, AND BUILDERS INVOLVED ON THIS PROJECT SHALL VERIFY ALL DIMENSIONS AND CONDITIONS BEFORE STARTING WORK. ANY DISCREPANCY SHALL BE

| REPORTED IN WRITTING BEFORE STARTING WORK. |       |              |      |   |
|--------------------------------------------|-------|--------------|------|---|
| DEALER:                                    |       |              |      |   |
| CLW                                        |       |              |      |   |
|                                            |       |              |      |   |
|